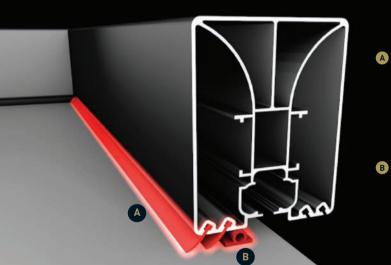

## **WATERBLOCK**

B) This prevents rainwater entering the enclosed area, and leads it directly to the front gutter for perfect water drainage.

**Gutter Seal** 

Back Seal

#### RAIN GUTTER (A)

The gutter with its height adjustment feature, provides the anti-air system, in different positions to ensure a perfect fit, according to the inclination of your product.

#### SEPARATE FRONT BEAM B

The separated front beam carries all the weight of the roof without putting any pressure on the gutter. Additionally it is also responsible for carrying awnings and glass systems.