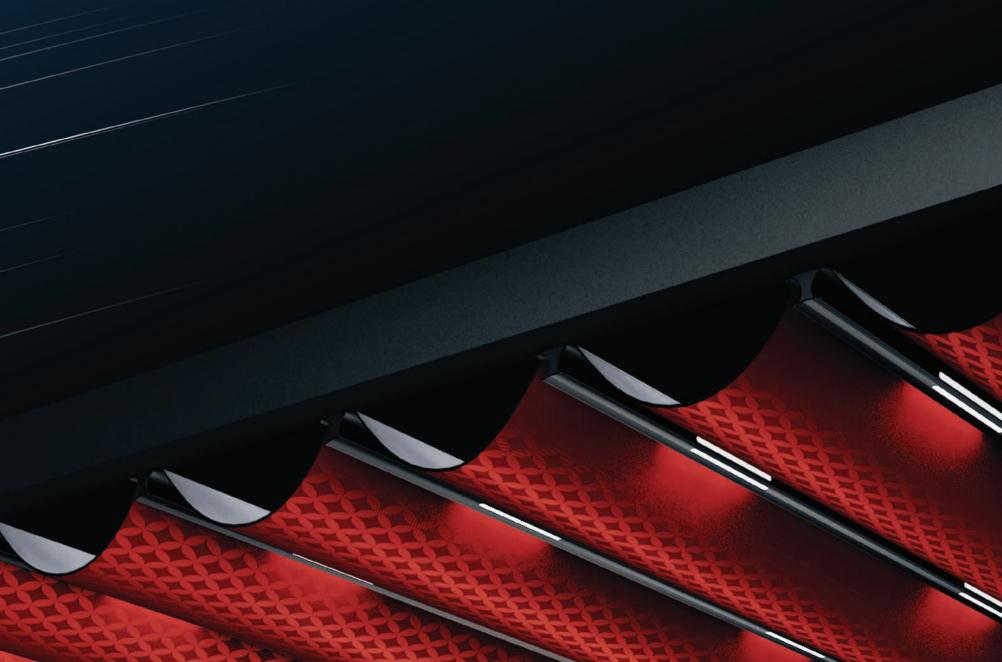

Palmive presents a wide range of ceiling covers, with a selection of colours, materials, (such as PVC, fabric) and patterns which are imported from Europe and U.S. with 5 years guaranty against fading and mould.

The entire drainage system is integrated into the structure and lighting systems can be adapted to the ceiling cover which moves together with it.

The Spot Lights or Linear Lights are installed on the aluminium profiles and can be controlled by a remote control or with a remote controlled dimmer function.

Drainage system can be integrated into the structure according to the ceiling cover type (trapezium or wavy)

Lighting systems can be adapted to the ceiling cover which moves together with it. The Spot Lights or Linear Lights are installed on the aluminium profiles and can be controlled by a remote control or with a remote controlled dimmer function.