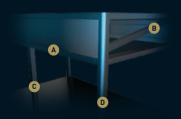

#### PROFILE SECTIONS

A Front Beam B Rail C Pillar

Rail Type I 12x15

Rail Type II 12x15

Front Beam

13X13

10X10

Projection up to 8m