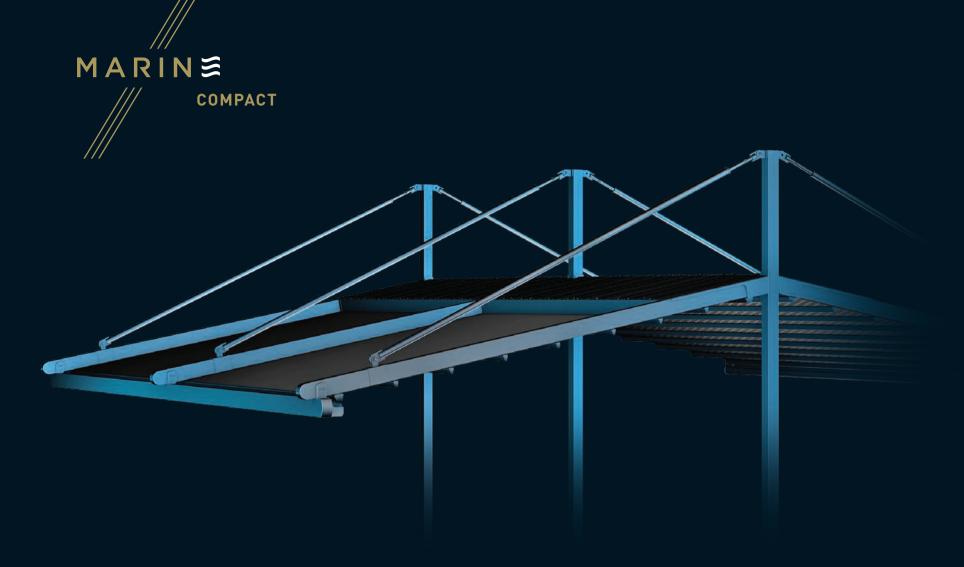

#### **PROFILE SECTIONS**

Rail 12x15

15x15

| Width            | 1300 |
|------------------|------|
| Projection       | 1200 |
| Max Rail Centers | 450  |

Marine Compact is a tastefully practical product. With minimalistic, lightweight details it can be moved easily around to provide you with exactly what you need.