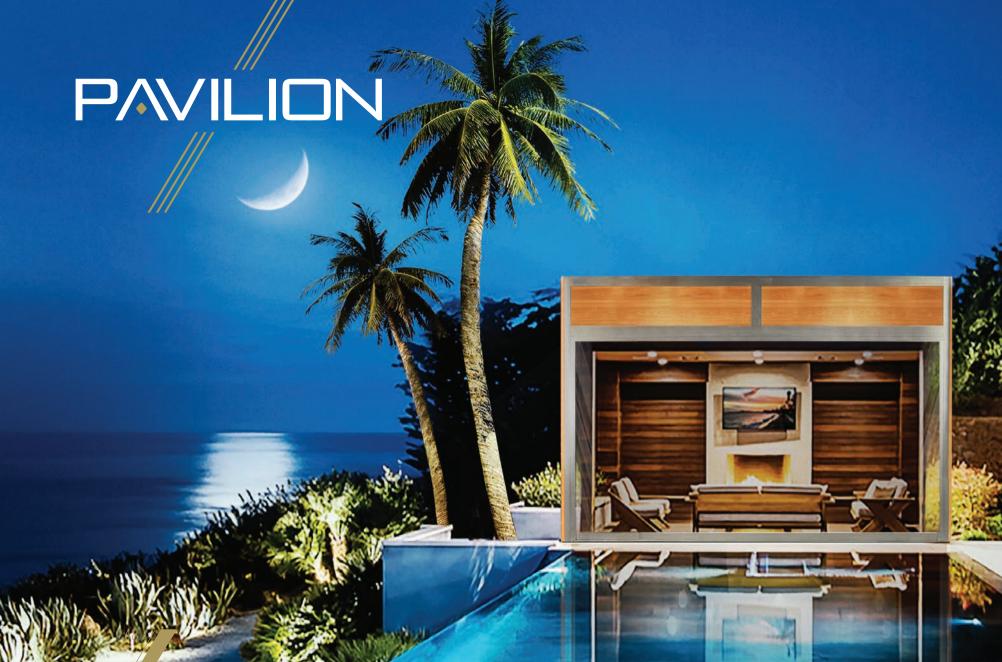

#### **PROFILE SECTIONS**

A Front Beam B Rail C Pillar

75x12

Front Beam 8x13

13x13

Pillar 8x8

Delightfully male in appearance, this chiselled design provides ultimate garden luxury.

With its angular details and strong features, Pavilion is perfect for getting the most out of your outdoor living area throughout the year.

# 

It's a stylish aluminium retractable roof system. With its angular details and strong features Pavilion has various ceiling versions as tilted, flat, double tilted, curved. Perfect for getting the most out of your outdoor living area throughout the year.

The product is usable according to its User Manual in all-weather conditions and designed to be used in all four seasons. If desired the product can be made into retractable winter garden by closing the sides with different kinds of enclosures.