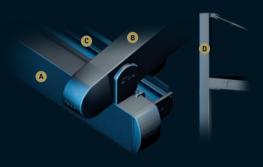

to be used in all four seasons.

Palmiye presents a wide range of ceiling covers, with a selection of colours, materials and patterns which are imported from Europe and U.S. with 5 years guaranty against fading and mould.

Lighting systems can be adapted to the ceiling cover which moves together with it.

The Spot Lights or Linear Lights are installed on the aluminium profiles and can be controlled by a remote control or with a remote controlled dimmer function.

Each of our products is hand crafted and in itself unique, and from ceiling cover to the construction material you can completely customize your products.

Palmiye is proud to present its own MyPalmiye App which has been designed specifically for Palmiye products and is available at Apple's App Store.

#### **PROFILE SECTIONS**











A Front Beam B Rail C Gutter C Back Pillar





## PANORAMA

COMPACT



#### HANGING TYPE

| Width            | 1300 |
|------------------|------|
| Projection       | 600  |
| Max Rail Centers | 450  |

#### **RIITRESS TYPE**

| Width            | 450 |  |
|------------------|-----|--|
| Projection       | 400 |  |
| Max Rail Centers | 450 |  |

Panorama Compact is so minimalistic, it is sometimes easy to forget its very existence! Inconspicuous and unassuming its gentle protection is a delight in every way!

Palmiye presents a wide range of ceiling covers, with a selection of colours, materials and patterns which are imported from Europe and U.S. with 5 years guaranty against fading and mould.

Lighting systems can be adapted to the ceiling cover which moves together with it.