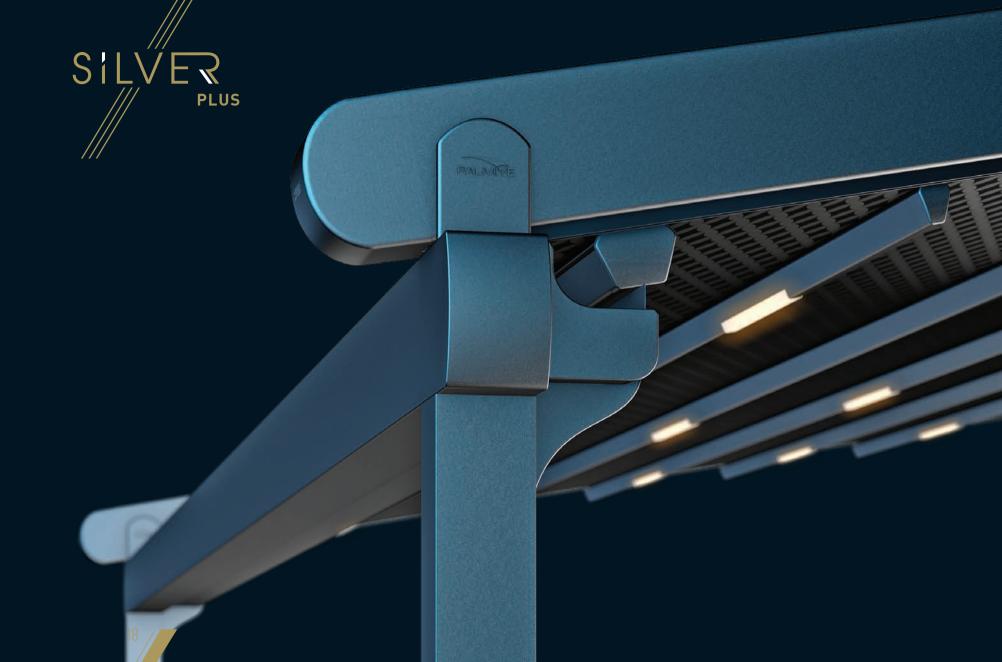

#### PROFILE SECTIONS

A Front Beam B Rail C Pillar

Rail Type I 12x15

Rail Type II 12x15

Front Beam

13X13

10X10

Projection up to 8m