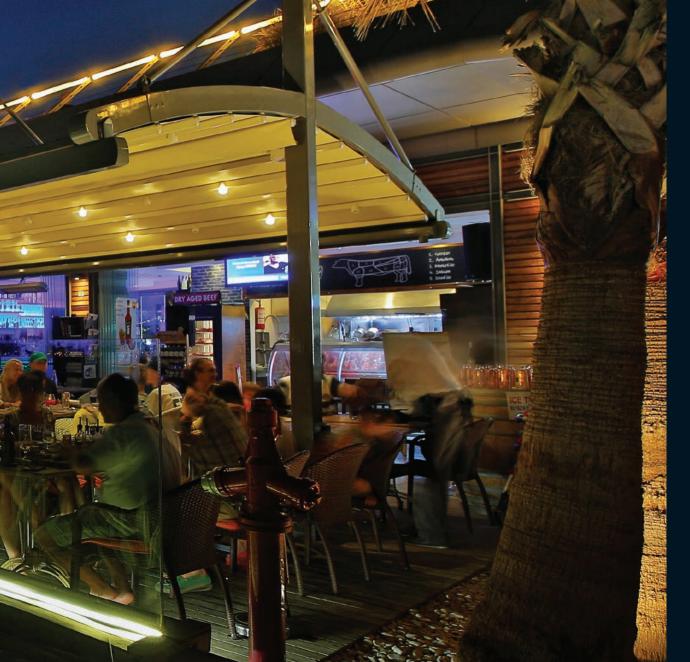

#### **PROFILE SECTIONS**

Rail 7.5x12

Middle Pillar

15x15

An architectural beauty, this freestanding product sets you apart from other establishments, attracting attention and enabling your customers to get the most from their outdoor experience.

| Width            | 1300 |
|------------------|------|
| Projection       | 1200 |
| Max Rail Centers | 400  |

An architectural beauty this free standing product sets you apart from other establishments, attracting attention and enabling your customers to get the most from their outdoor experience.

The product is usable according to its User Manual in all-weather conditions and designed to be used in all four seasons.

Palmiye presents a wide range of ceiling covers, with a selection of colours, materials and patterns which are imported from Europe and U.S. with 5 years guaranty against fading and mould.