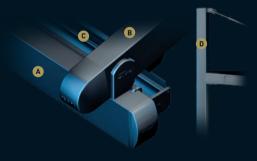

#### PROFILE SECTIONS

A Front Beam B Rail C Pillar

Rail Type I 12x15

Rail Type II 12x15

Front Beam

13X13

10X10

Projection up to 8m