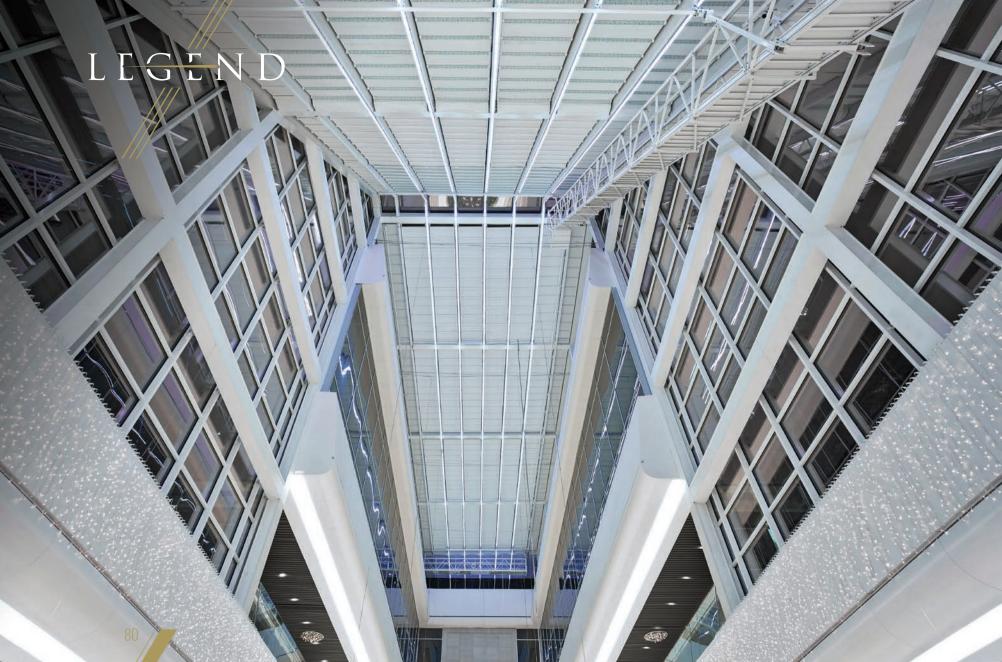

#### **PROFILE SECTIONS**

Rail

Middle Pillar 15x15

Legend enables you to enjoy the pleasant warmth and light the sun provides, when and how much you want.

Ensure uninterrupted interior climate control throughout the seasons and allow the elegant finish and clean lines to add aesthetically to your interior.

| Width            | 1300 |
|------------------|------|
| Projection       | 1000 |
| Max Rail Centers | 450  |

Legend is an indispensable product, if there is an existing construction, this enables you to enjoy the pleasant warmth and light the sun provides, when and how much you want.