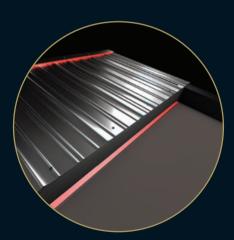

# WATER /// DRAINAGE & SEALING

The hidden part of the drainage system which was ingeniously integrated inside both beams and pillars makes effortlessly possible the discharge of water.

# **DOUBLE ANTI-AIR SYSTEM**

This system prevents the wind entering between the ceiling cover, rails and gutter, and creates an airtight space into which the wind cannot enter.

## **WATERBLOCK**

B) This prevents rainwater entering the enclosed area, and leads it directly to the front gutter for perfect water drainage.

**Gutter Seal** 

Back Seal