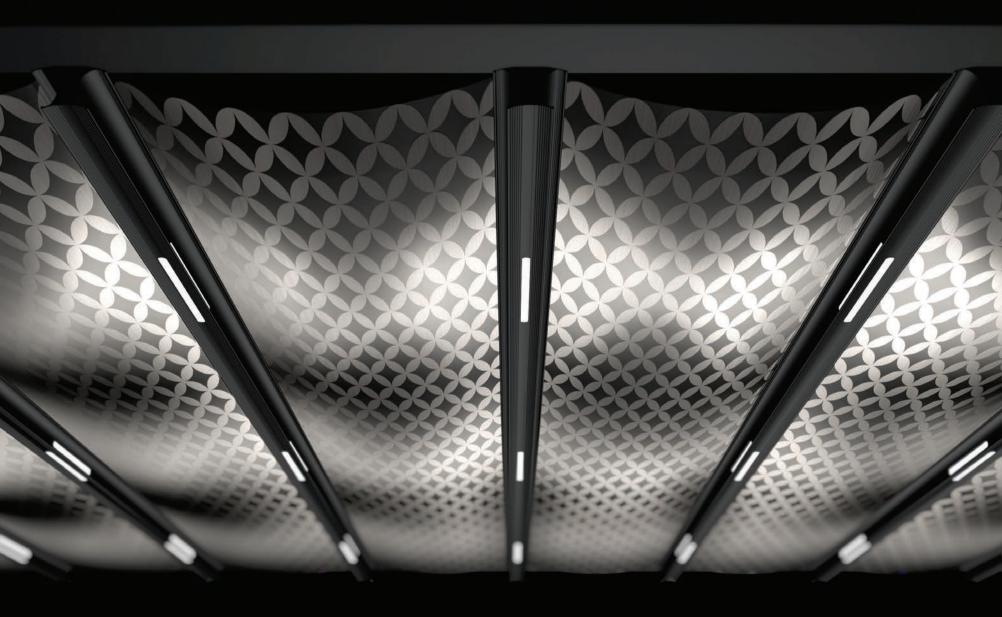

#### **PROFILE SECTION**

LINEAR LIGHT

**SPOT LIGHT** 

## **DIMMABLE LED LIGHT**

Depending on whether you want strong practical lighting, or an atmospheric dimmed ambience, you can choose between the Spot Lights with Palmiye's 3-Lens LED Technology or the Linear Lights.

You can dim the lights directly from your Remote Control or Smart Phones. Investing in LED technologies is part of Palmiye's contribution to a greener environment.

Louvers

Drop Arm Awning

External Vertical Zip Blind