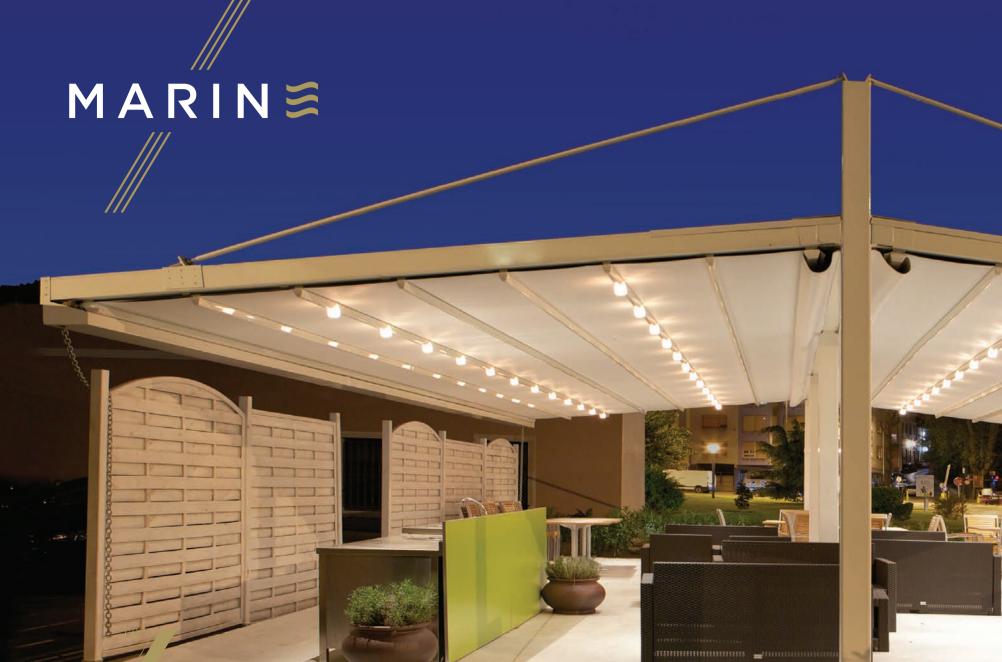

| Width            | 1300 |
|------------------|------|
| Projection       | 1200 |
| Max Rail Centers | 450  |

This elegant product is free standing and is a stylish way to enlarge your outdoor living space. The eye catching nautical design creates a welcoming atmosphere and ensures that you make the best out of your area. The product is usable in all-weather conditions and designed to be used in all four seasons.

Palmiye presents a wide range of ceiling covers, with a selection of colours, materials and patterns which are imported from Europe and U.S., with 5 years guaranty against fading and mould.

Lighting systems can be adapted to the ceiling cover which moves together with it.

The Spot Lights or Linear Lights are installed on the aluminium profiles and can be controlled by a remote control or with a remote controlled dimmer function.

Each of our products is hand crafted and in itself unique, and from ceiling cover to the construction material you can completely customize your products.

Palmiye is proud to present its own MyPalmiye App which has been designed specifically for Palmiye products and is available at Apple's App Store.