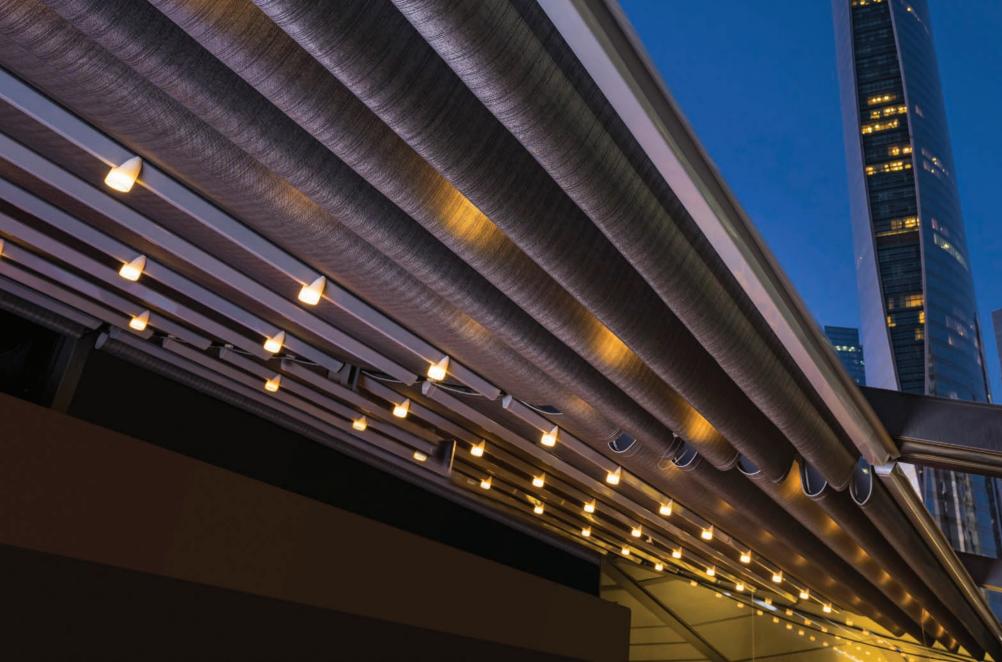

The entire drainage system is integrated into the structure and lighting systems can be adapted to the ceiling cover which moves together with it.

The Spot Lights or Linear Lights are installed on the aluminium profiles and can be controlled by a remote control or with a remote controlled dimmer function.

The Spot Lights or Linear Lights are installed on the aluminium profiles and can be controlled by a remote control or with a remote controlled dimmer function.

Each of our products is hand crafted and in itself unique and from ceiling cover to construction material, you can completely customize your products.