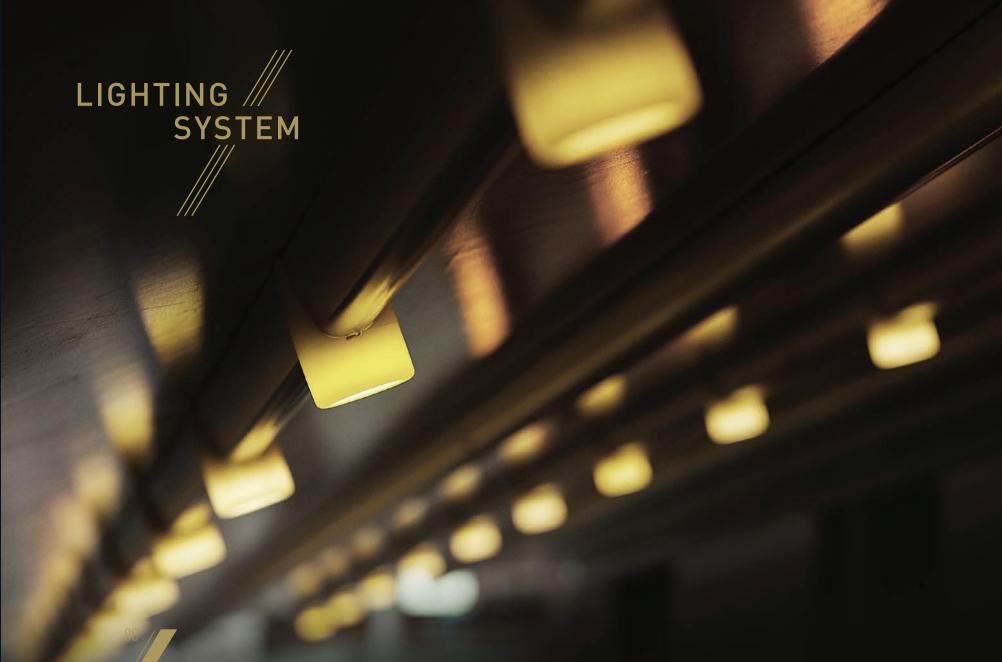

The entire drainage system is integrated into the structure and lighting systems can be adapted to the ceiling cover which moves together with it.

The Spot Lights or Linear Lights are installed on the aluminium profiles and can be controlled by a remote control or with a remote controlled dimmer function.

The Spot Lights or Linear Lights are installed on the aluminium profiles and can be controlled by a remote control or with a remote controlled dimmer function.

Each of our products is hand crafted and in itself unique and from ceiling cover to construction material, you can completely customize your products.