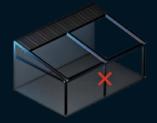

#### **MODIFIABILITY**

Allows modifications on the main constructions by changing the main aluminium beam and pillars with steel.