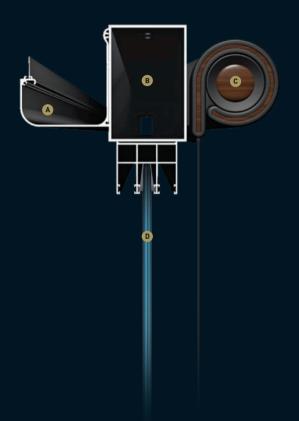

# WATER /// DRAINAGE & SEALING

The hidden part of the drainage system which was ingeniously integrated inside both beams and pillars makes effortlessly possible the discharge of water.

#### RAIN GUTTER (A)

The gutter with its height adjustment feature, provides the anti-air system, in different positions to ensure a perfect fit, according to the inclination of your product.

#### SEPARATE FRONT BEAM B

The separated front beam carries all the weight of the roof without putting any pressure on the gutter. Additionally it is also responsible for carrying awnings and glass systems.

#### **VERTICAL BLIND ©**

Horizontal sun rays can be reduced with a vertical blind. It is a full casette awning and the Ferrari Soltis fabric, provides shade without interrupting the view.

#### **GLASS SYSTEMS 0**

Different glass systems can be installed directly onto the front beam.