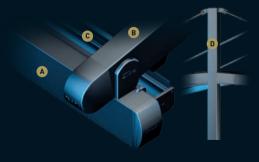

#### **PROFILE SECTIONS**

Rail 12x15

15x15

| Width            | 1300 |
|------------------|------|
| Projection       | 1200 |
| Max Rail Centers | 400  |

Bridge Compact is an extraordinary piece of architecture! Slim line and slender the charismatic design is sure to attract the attention of all who see it!

Palmiye presents a wide range of ceiling covers, with a selection of colours, materials and patterns which are imported from Europe and U.S. with 5 years guaranty against fading and mould.

Lighting systems can be adapted to the ceiling cover which moves together with it.

The Spot Lights or Linear Lights are installed on the aluminium profiles and can be controlled by a remote control or with a remote controlled dimmer function.

Each of our products is hand crafted and in itself unique, and from ceiling cover to the construction material you can completely customize your products.

Palmiye is proud to present its own MyPalmiye App which has been designed specifically for Palmiye products and is available at Apple's App Store.

#### **PROFILE SECTIONS**

Rail

Middle Pillar 15x15

Legend enables you to enjoy the pleasant warmth and light the sun provides, when and how much you want.

Ensure uninterrupted interior climate control throughout the seasons and allow the elegant finish and clean lines to add aesthetically to your interior.