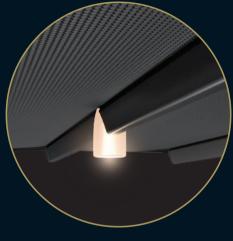

#### **PROFILE SECTION**

LINEAR LIGHT

**SPOT LIGHT** 

## **DIMMABLE LED LIGHT**

Depending on whether you want strong practical lighting, or an atmospheric dimmed ambience, you can choose between the Spot Lights with Palmiye's 3-Lens LED Technology or the Linear Lights.