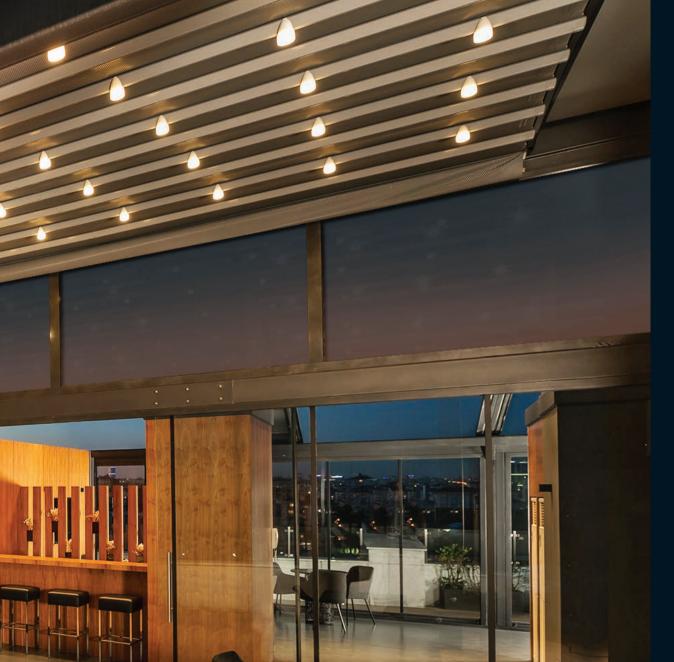

#### **PROFILE SECTIONS**

A Front Beam B Rail C Pillar

Front Beam

Gutter 13X13

Pillar

Embracing your home and your family, Coral is a beautiful addition to your abode.

The perpendicular roof and soft contours provide a welcome retreat from which you can watch the world go by!

| Width            | 1300 |
|------------------|------|
| Projection       | 800  |
| Max Rail Centers | 400  |

Coral Plus is a beautiful addition to your abode. The perpendicular roof and soft contours provide a welcome retreat from which you can watch the world go by.

The product is usable according to its User Manual in all-weather conditions and designed to be used in all four seasons. If desired the product can be made into retractable winter garden by closing the sides with different kinds of enclosures.

Palmiye presents a wide range of ceiling covers, with a selection of colours, materials (such as PVC, fabric) patterns which are imported from Europe and U.S. with 5 years guaranty against fading and mould.

The entire drainage system is integrated into the structure and lighting systems can be adapted to the ceiling cover which moves together with it.

The Spot Lights or Linear Lights are installed on the aluminium profiles and can be controlled by a remote control or with a remote controlled dimmer function.