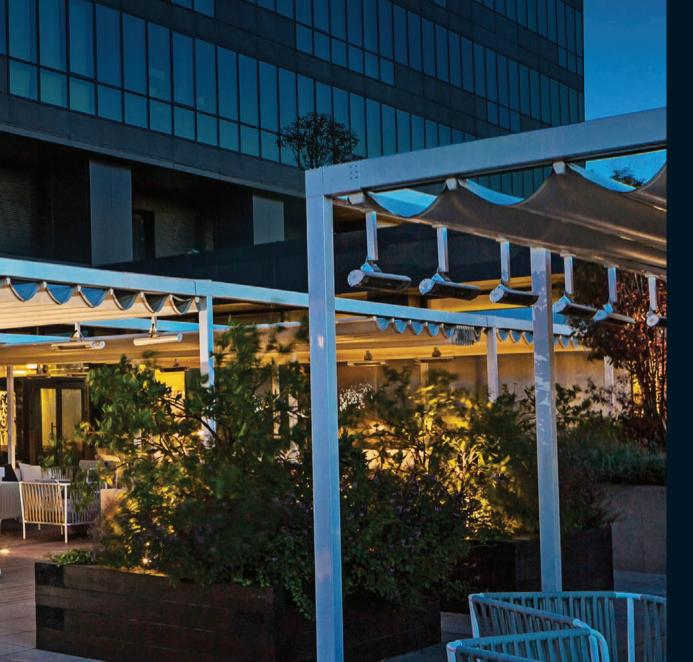

#### **PROFILE SECTIONS**

8x13

n Gutter 13x13

Pillar 8x8

The epitome of relaxation, with its clean lines and modern design Satin will protect, enhance and soothe at the same time.

Be at one with nature, and experience the therapy of the great outdoors, throughout the year.

## SATIN

| Width            | 900 |
|------------------|-----|
| Projection       | 800 |
| Max Rail Centers | 450 |

It is a special designed retractable roof system with its flat aluminium construction.