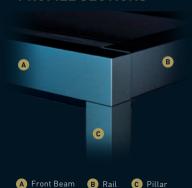

#### **PROFILE SECTIONS**

Trapezium Gutter 20x55

Pillar 10x10

Specially designed to accommodate large numbers, this stylish construction provides the perfect setting to entertain your guests.

Spacious and stylish, Gala is the ultimate outdoor experience.