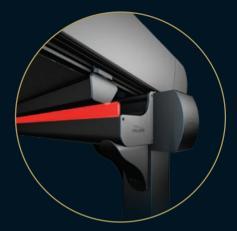

#### RAIN GUTTER (A)

The gutter with its height adjustment feature, provides the anti-air system, in different positions to ensure a perfect fit, according to the inclination of your product.

#### SEPARATE FRONT BEAM B

The separated front beam carries all the weight of the roof without putting any pressure on the gutter. Additionally it is also responsible for carrying awnings and glass systems.