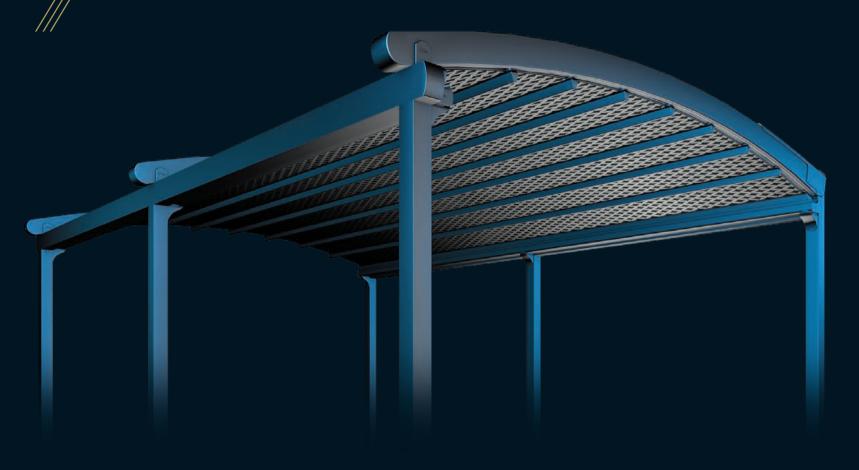

#### **PROFILE SECTIONS**

A Front Beam B Rail C Pillar

75x12

Front Beam 8x13

13x13

Pillar 8x8

Delightfully male in appearance, this chiselled design provides ultimate garden luxury.

With its angular details and strong features, Pavilion is perfect for getting the most out of your outdoor living area throughout the year.

# 

It's a stylish aluminium retractable roof system. With its angular details and strong features Pavilion has various ceiling versions as tilted, flat, double tilted, curved. Perfect for getting the most out of your outdoor living area throughout the year.