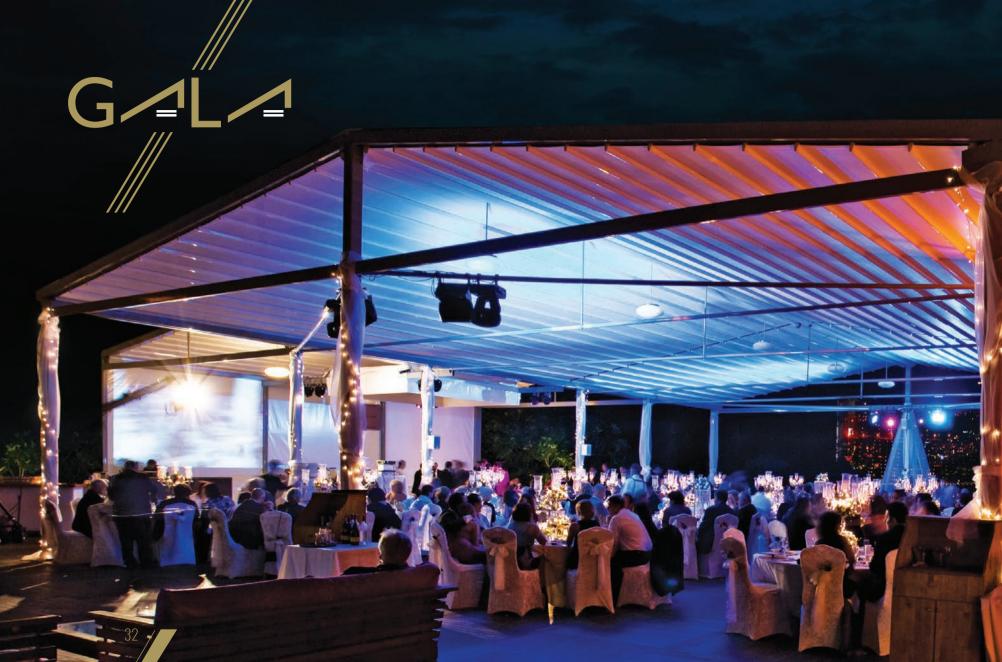

#### **PROFILE SECTIONS**

Trapezium Gutter 20x55

Pillar 10x10

Specially designed to accommodate large numbers, this stylish construction provides the perfect setting to entertain your guests.

Spacious and stylish, Gala is the ultimate outdoor experience.

| Width            | 1300 |
|------------------|------|
| Projection       | 2000 |
| Max Rail Centers | 450  |