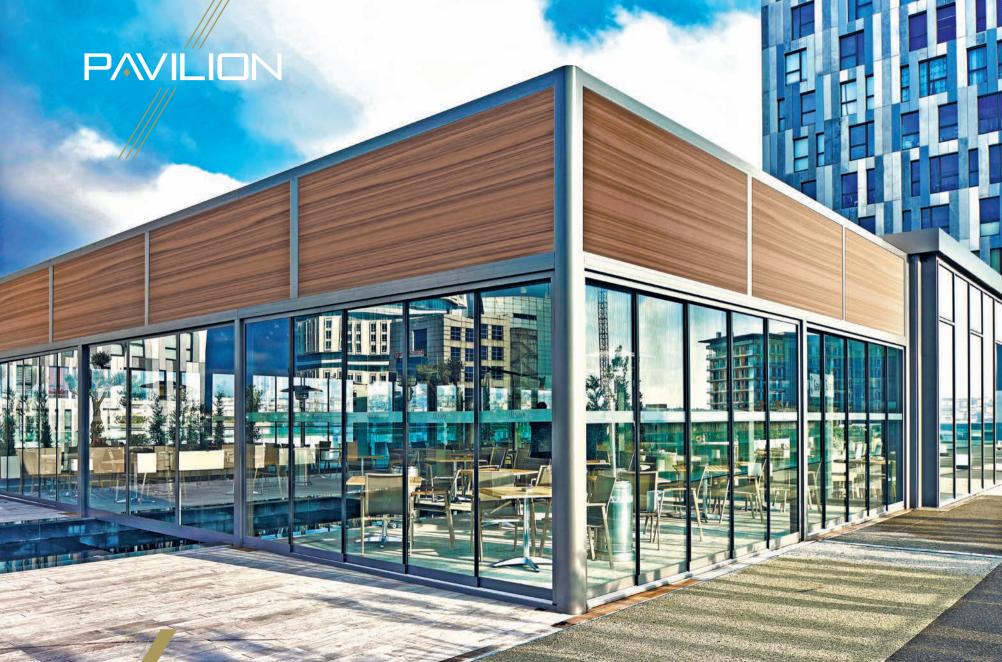

#### **PROFILE SECTIONS**

A Front Beam B Rail C Pillar

75x12

Front Beam 8x13

13x13

Pillar 8x8

Delightfully male in appearance, this chiselled design provides ultimate garden luxury.

With its angular details and strong features, Pavilion is perfect for getting the most out of your outdoor living area throughout the year.

# 

It's a stylish aluminium retractable roof system. With its angular details and strong features Pavilion has various ceiling versions as tilted, flat, double tilted, curved. Perfect for getting the most out of your outdoor living area throughout the year.

The product is usable according to its User Manual in all-weather conditions and designed to be used in all four seasons. If desired the product can be made into retractable winter garden by closing the sides with different kinds of enclosures.