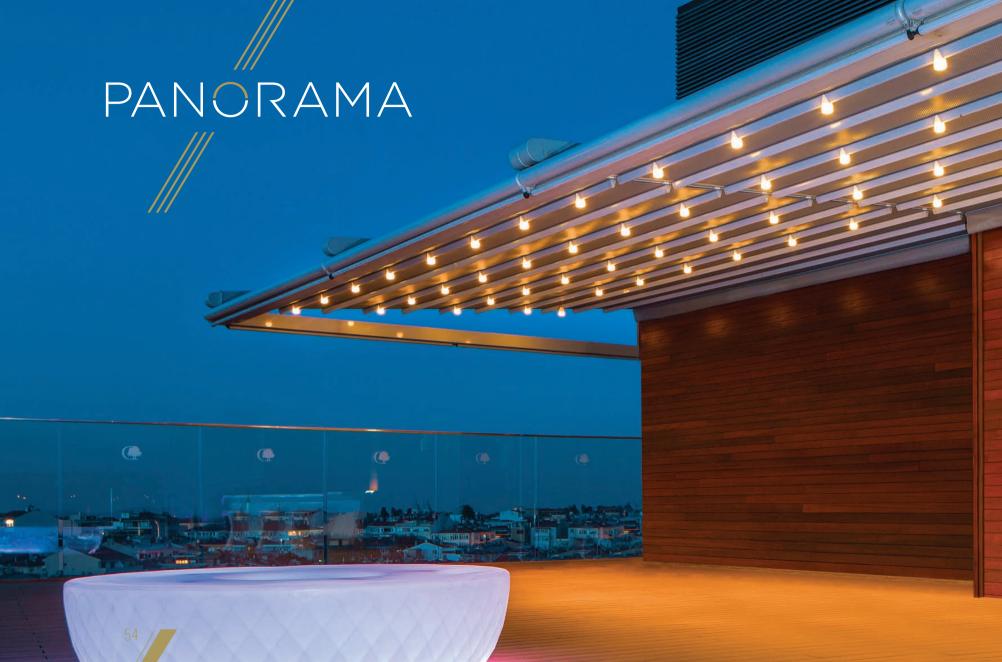

Panorama is remarkable in that it has no front support at all, thusallowing you to enjoy unbroken views.

Straight in design, Panorama is an unobtrusive way to enjoy the world in which you live.

#### RUTRESS TYPE

| Width            | 450 |  |
|------------------|-----|--|
| Projection       | 400 |  |
| Max Rail Centers | 450 |  |

Panorama is remarkable is that it has no front support at all, thus allowing you to enjoy unbroken views. With its modern design and the buttress, Panorama will provide you an elegant and stylish atmosphere. Product can also be delivered with buttress version.