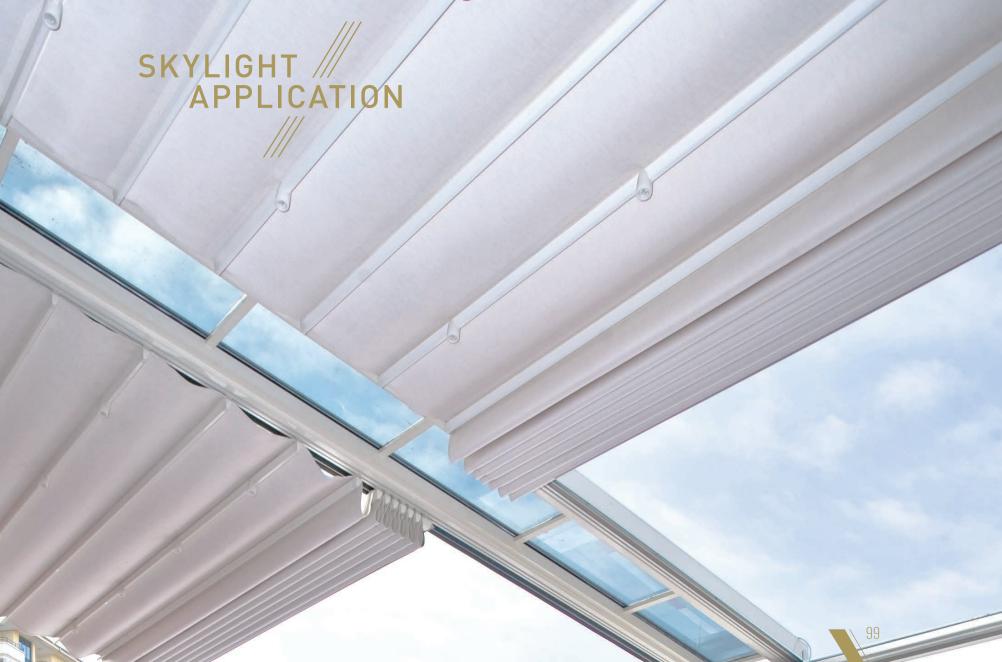

#### **GLASS SYSTEMS 0**

Different glass systems can be installed directly onto the front beam.