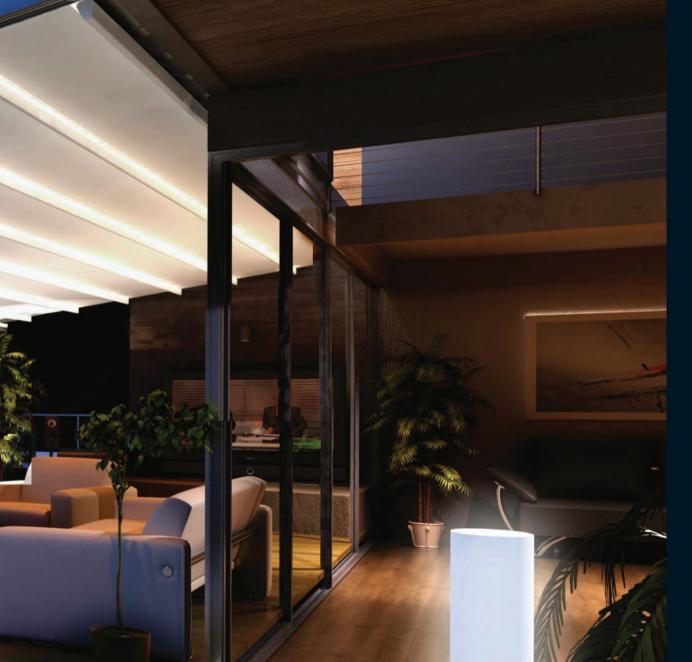

| Width            | 1300 |
|------------------|------|
| Projection       | 1000 |
| Max Rail Centers | 450  |

Silver Plus is a retractable roof system, adapted to aluminium structure. With its clean and modern design, Silver Plus adds value to your outdoor areas.

Palmive presents a wide range of ceiling covers, with a selection of colours, materials, (such as PVC, fabric) and patterns which are imported from Europe and U.S. with 5 years guaranty against fading and mould.

The entire drainage system is integrated into the structure and lighting systems can be adapted to the ceiling cover which moves together with it.

The Spot Lights or Linear Lights are installed on the aluminium profiles and can be controlled by a remote control or with a remote controlled dimmer function.

Each of our products is hand crafted and in itself unique, and from ceiling cover to construction material, you can completely customize your products.

Palmiye is proud to present its own MyPalmiye App which has been designed specifically for Palmiye products and is available at Apple's App Store.