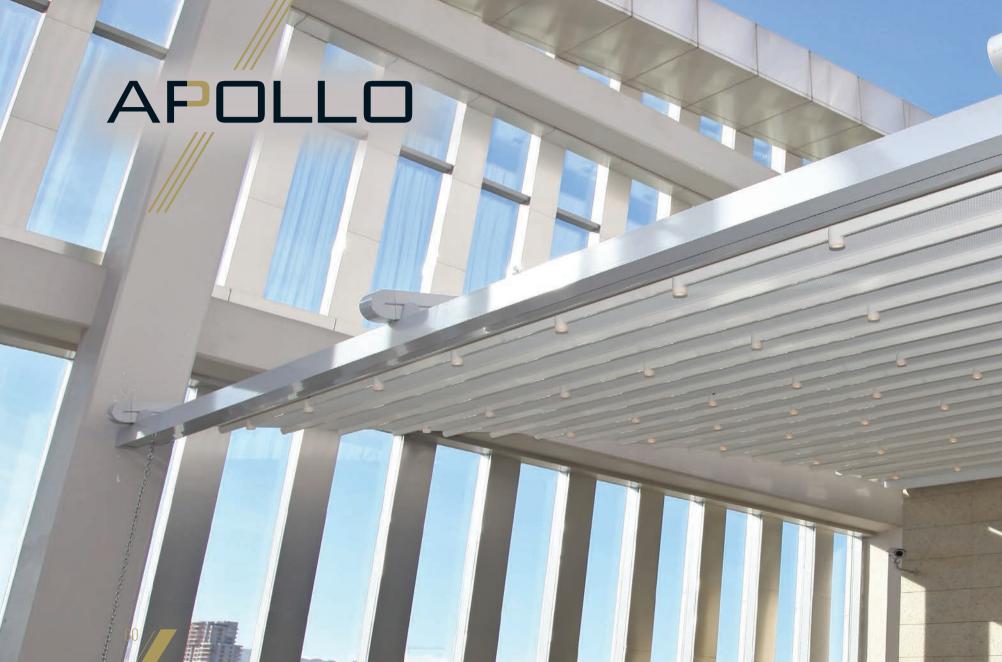

#### **PROFILE SECTIONS**

7.5X12

Back Pillar 15x15

Apollo is remarkable in that it has no front support at all, thus allowing you to enjoy unbroken views.

Gently arched in design, Apollo is an unobtrusive way to enjoy the world in which you live.

#### BUTRESS TYPE

| Width            | 400 |
|------------------|-----|
| Projection       | 400 |
| Max Rail Centers | 400 |

Majestic yet graceful Apollo silently looks down, unobtrusively watching those who gather beneath it. Perfect for those who want to enjoy magnificent views in an unbroken yet protected manner! Product can be delivered with suspended or buttress versions.