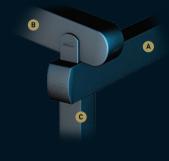

#### PROFILE SECTIONS

A Front Beam B Rail C Pillar

Rail Type I 12x15

Rail Type II 12x15

Front Beam

13X13

10X10

Projection up to 8m

#### **PROFILE SECTIONS**

A Front Beam B Rail C Pillar

Front Beam

Gutter 13X13

Pillar

Embracing your home and your family, Coral is a beautiful addition to your abode.

The perpendicular roof and soft contours provide a welcome retreat from which you can watch the world go by!

#### PROFILE SECTIONS

A Front Beam B Rail C Pillar

12x15

Front Beam

Gutter

10X10

| Width            | 1300 |
|------------------|------|
| Projection       | 600  |
| Max Rail Centers | 400  |

Coral Compact is a soft sophisticated little addition to your home. Neat and tidy it nestles onto your outside space as if it's always been there.

#### PROFILE SECTIONS

A Front Beam B Rail C Pillar

Specially designed to accommodate large numbers, this stylish construction provides the perfect setting to entertain your guests. pacious and stylish Gala Plus is the ultimate outdoor experience.

#### **PROFILE SECTIONS**

A Front Beam B Rail C Pillar

12x15

Front Beam

13X13

10X10

Double Motor

| Width            | 1300 |
|------------------|------|
| Projection       | 1600 |
| Max Rail Centers | 400  |

#### **PROFILE SECTIONS**

A Front Beam B Rail C Pillar

Rail 12x15

Front Beam

13X13

| Width            | 1300 |
|------------------|------|
| Projection       | 600  |
| Max Rail Centers | 350  |

<sup>\*</sup> Max projection may change according to the width.

#### **PROFILE SECTIONS**

A Front Beam B Rail C Pillar

13x13

Pillar

| Width            | 1300 |
|------------------|------|
| Projection       | 1200 |
| Max Rail Centers | 400  |

The intimate design of Crown Compact provides a welcoming area in which quests can retreat. The cur-vaceous architecture contributes to the cosiest of setting in all outdoor spaces. In this product the ceiling cover is retracting as two pieces.

#### **PROFILE SECTIONS**

A Front Beam B Rail C Pillar

75x12

Front Beam 8x13

13x13

Pillar 8x8

Delightfully male in appearance, this chiselled design provides ultimate garden luxury.

With its angular details and strong features, Pavilion is perfect for getting the most out of your outdoor living area throughout the year.

#### **PROFILE SECTIONS**

Rail Type 1 12x15

Rail Type 2 12x15

Front Beam 10x15

Gutter 13x13

Middle Pillar 12x15

Corner Pillar 15x15

#### **PROFILE SECTIONS**

Rail 12x15

15x15

| Width            | 1300 |
|------------------|------|
| Projection       | 1200 |
| Max Rail Centers | 450  |

Marine Compact is a tastefully practical product. With minimalistic, lightweight details it can be moved easily around to provide you with exactly what you need.

#### **PROFILE SECTIONS**

Rail 7.5x12

Middle Pillar

15x15

An architectural beauty, this freestanding product sets you apart from other establishments, attracting attention and enabling your customers to get the most from their outdoor experience.

#### **PROFILE SECTIONS**

Rail 12x15

15x15

| Width            | 1300 |
|------------------|------|
| Projection       | 1200 |
| Max Rail Centers | 400  |

Bridge Compact is an extraordinary piece of architecture! Slim line and slender the charismatic design is sure to attract the attention of all who see it!

#### **PROFILE SECTIONS**

Rail

Middle Pillar 15x15

Legend enables you to enjoy the pleasant warmth and light the sun provides, when and how much you want.

Ensure uninterrupted interior climate control throughout the seasons and allow the elegant finish and clean lines to add aesthetically to your interior.