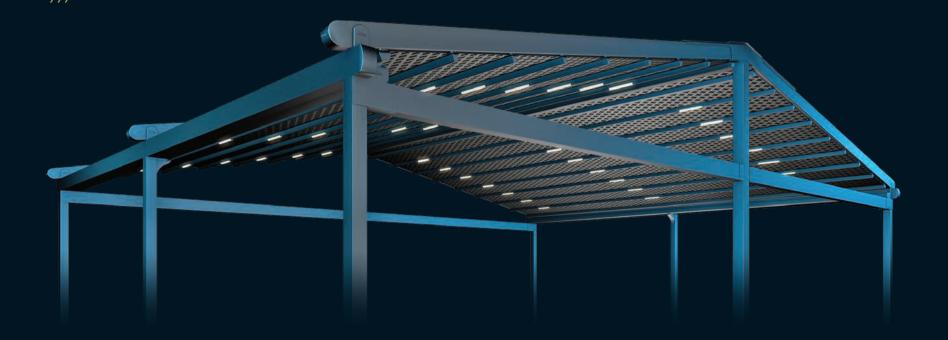

#### PROFILE SECTIONS

A Front Beam B Rail C Pillar

Rail Type I 12x15

Rail Type II 12x15

Front Beam

13X13

10X10

Projection up to 8m