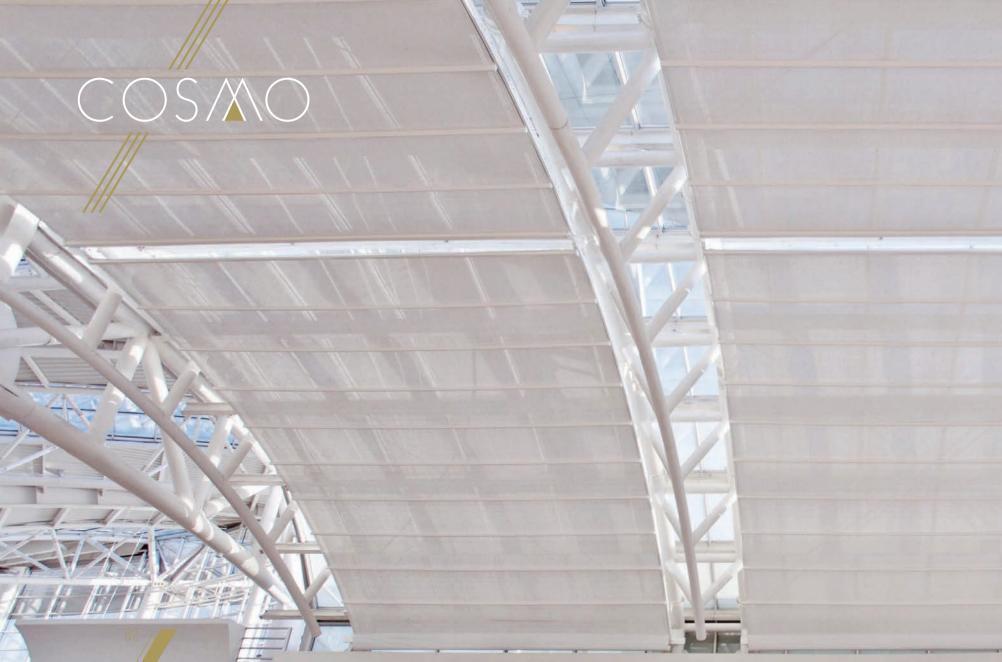

#### **PROFILE SECTION**

This attractive product with its elegant finish and clean lines allows uninterrupted interior climate control throughout the seasons.

With Cosmo you can experience the warm sunshine of spring, or the golden light of autumn exactly the way you want it!

| Width            | 1300 |
|------------------|------|
| Projection       | 800  |
| Max Rail Centers | 400  |

Cosmo is an indispensable product, if there is an existing curved construction, which allows uninterrupted interior climate control throughout the seasons.