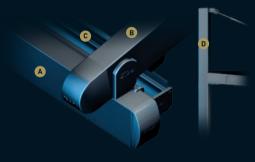

#### **PROFILE SECTIONS**

A Front Beam B Rail C Pillar

75x12

Front Beam 8x13

13x13

Pillar 8x8

Delightfully male in appearance, this chiselled design provides ultimate garden luxury.

With its angular details and strong features, Pavilion is perfect for getting the most out of your outdoor living area throughout the year.

# 

It's a stylish aluminium retractable roof system. With its angular details and strong features Pavilion has various ceiling versions as tilted, flat, double tilted, curved. Perfect for getting the most out of your outdoor living area throughout the year.