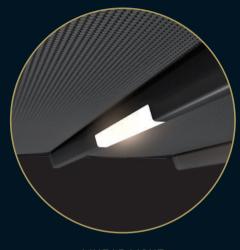

#### **PROFILE SECTION**

LINEAR LIGHT

**SPOT LIGHT** 

## **DIMMABLE LED LIGHT**

Depending on whether you want strong practical lighting, or an atmospheric dimmed ambience, you can choose between the Spot Lights with Palmiye's 3-Lens LED Technology or the Linear Lights.