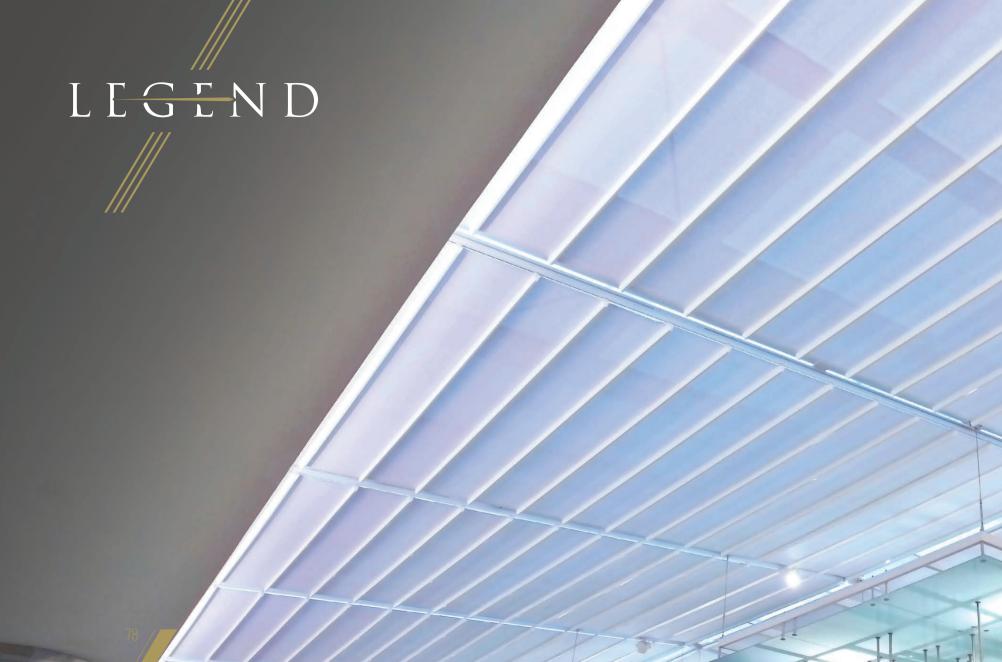

#### **PROFILE SECTIONS**

Rail

Middle Pillar 15x15

Legend enables you to enjoy the pleasant warmth and light the sun provides, when and how much you want.

Ensure uninterrupted interior climate control throughout the seasons and allow the elegant finish and clean lines to add aesthetically to your interior.

| Width            | 1300 |
|------------------|------|
| Projection       | 1000 |
| Max Rail Centers | 450  |

Legend is an indispensable product, if there is an existing construction, this enables you to enjoy the pleasant warmth and light the sun provides, when and how much you want.