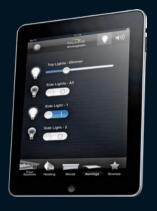

# PALMIYE APPS

We are proud to present our own MyPalmiye App which has been designed specifically for Palmiye products and is available at Apple's App store. Now you can take full control of your Palmiye experience and choose from several options, directly from your iPhone or iPad.

#### These include:

- Activating the infra-red heaters.
- Adjusting the FourSeasons cover.
- Dimming the lights.
- Playing your favourite music.