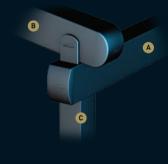

#### PROFILE SECTIONS

A Front Beam B Rail C Pillar

Rail Type I 12x15

Rail Type II 12x15

Front Beam

13X13

10X10

Projection up to 8m