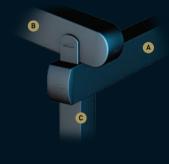

#### PROFILE SECTIONS

A Front Beam B Rail C Pillar

Rail Type I 12x15

Rail Type II 12x15

Front Beam

13X13

10X10

Projection up to 8m