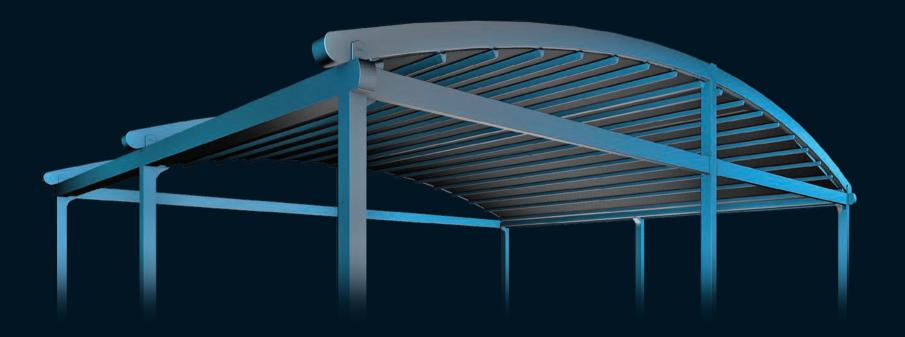

#### **PROFILE SECTIONS**

8x13

n Gutter 13x13

Pillar 8x8

The epitome of relaxation, with its clean lines and modern design Satin will protect, enhance and soothe at the same time.

Be at one with nature, and experience the therapy of the great outdoors, throughout the year.

## SATIN

| Width            | 900 |
|------------------|-----|
| Projection       | 800 |
| Max Rail Centers | 450 |

It is a special designed retractable roof system with its flat aluminium construction.