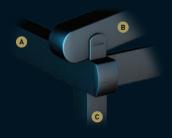

#### **PROFILE SECTIONS**

A Front Beam B Rail C Pillar

Front Beam

Gutter 13X13

Pillar

Embracing your home and your family, Coral is a beautiful addition to your abode.

The perpendicular roof and soft contours provide a welcome retreat from which you can watch the world go by!