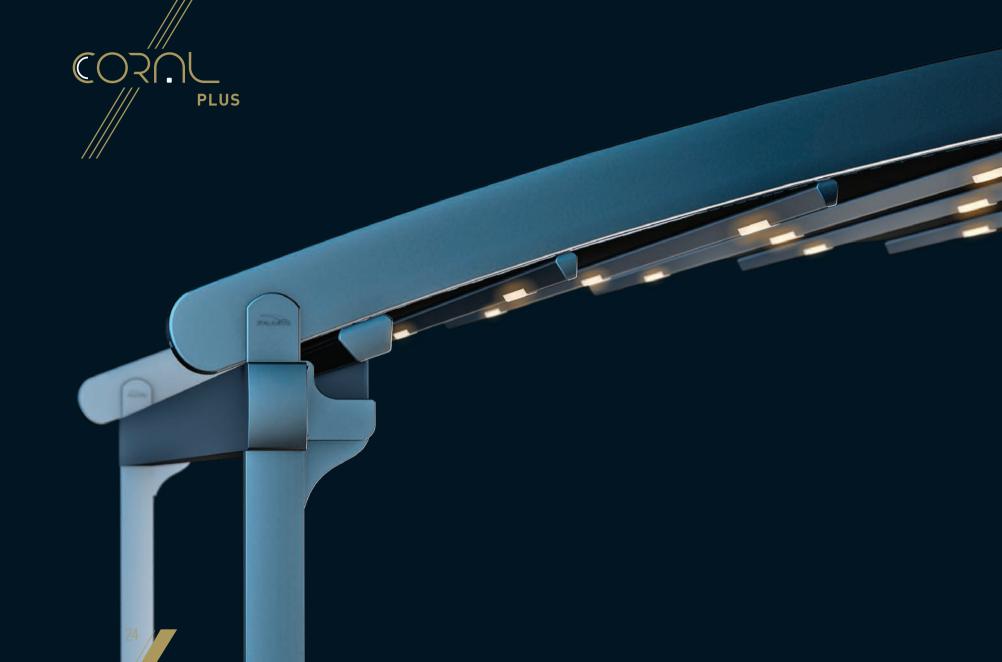

#### **PROFILE SECTIONS**

A Front Beam B Rail C Pillar

Front Beam

Gutter 13X13

Pillar

Embracing your home and your family, Coral is a beautiful addition to your abode.

The perpendicular roof and soft contours provide a welcome retreat from which you can watch the world go by!

| Width            | 1300 |
|------------------|------|
| Projection       | 800  |
| Max Rail Centers | 400  |

Coral Plus is a beautiful addition to your abode. The perpendicular roof and soft contours provide a welcome retreat from which you can watch the world go by.