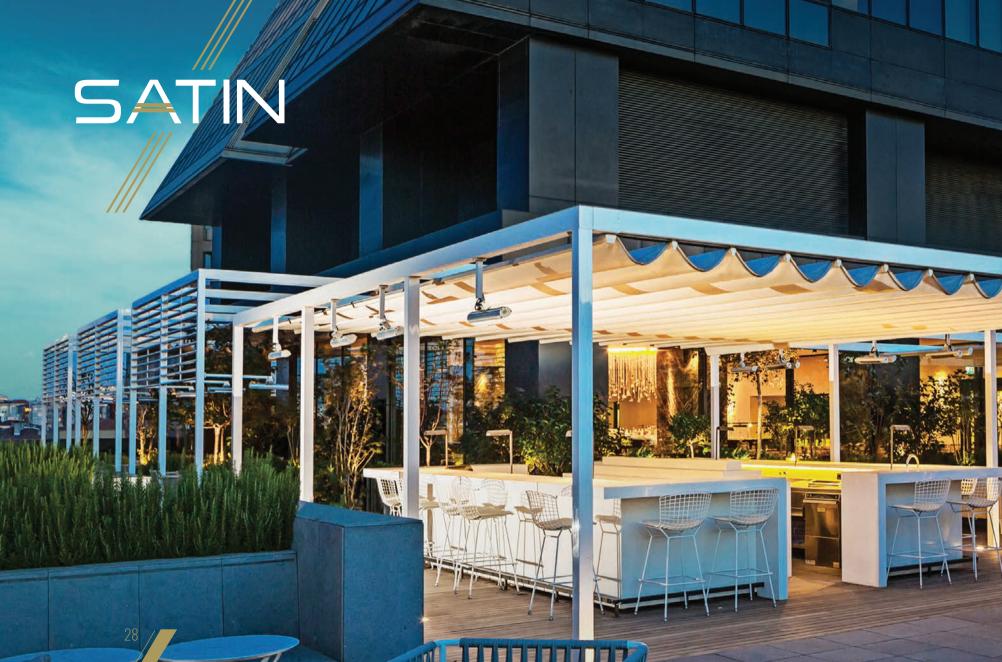

#### **PROFILE SECTIONS**

8x13

n Gutter 13x13

Pillar 8x8

The epitome of relaxation, with its clean lines and modern design Satin will protect, enhance and soothe at the same time.

Be at one with nature, and experience the therapy of the great outdoors, throughout the year.

## SATIN

| Width            | 900 |
|------------------|-----|
| Projection       | 800 |
| Max Rail Centers | 450 |

It is a special designed retractable roof system with its flat aluminium construction.