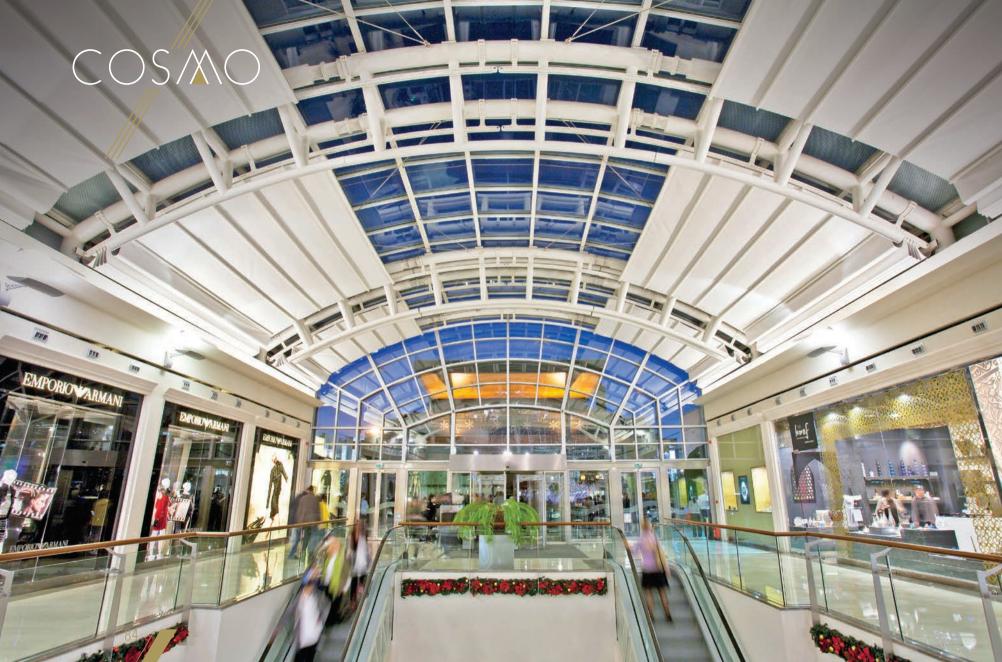

#### **PROFILE SECTION**

This attractive product with its elegant finish and clean lines allows uninterrupted interior climate control throughout the seasons.

With Cosmo you can experience the warm sunshine of spring, or the golden light of autumn exactly the way you want it!

| Width            | 1300 |
|------------------|------|
| Projection       | 800  |
| Max Rail Centers | 400  |

Cosmo is an indispensable product, if there is an existing curved construction, which allows uninterrupted interior climate control throughout the seasons.