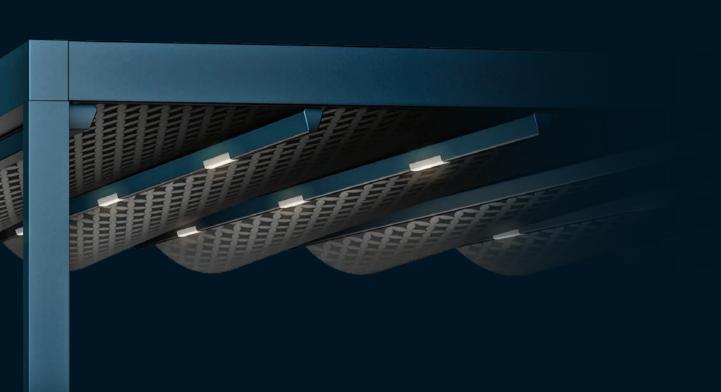

Drainage system can be integrated into the structure according to the ceiling cover type (trapezium or wavy)

Lighting systems can be adapted to the ceiling cover which moves together with it. The Spot Lights or Linear Lights are installed on the aluminium profiles and can be controlled by a remote control or with a remote controlled dimmer function.