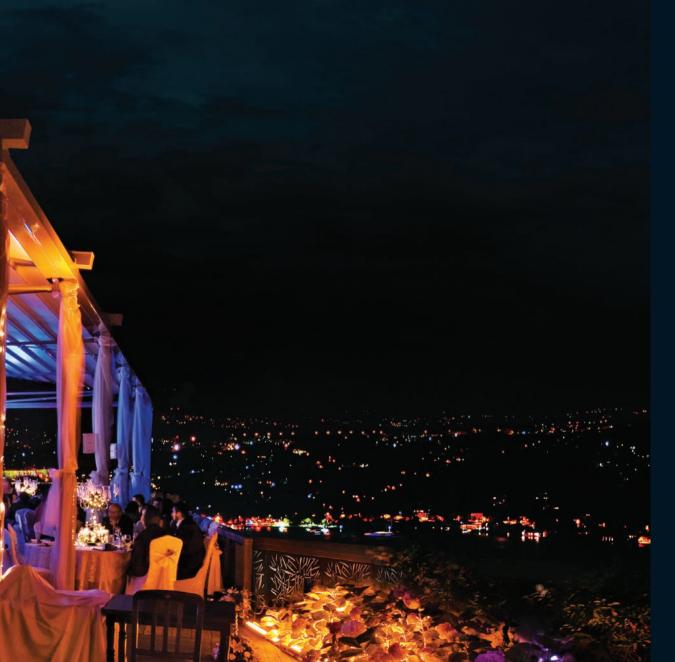

#### **PROFILE SECTIONS**

Trapezium Gutter 20x55

Pillar 10x10

Specially designed to accommodate large numbers, this stylish construction provides the perfect setting to entertain your guests.

Spacious and stylish, Gala is the ultimate outdoor experience.

| Width            | 1300 |
|------------------|------|
| Projection       | 2000 |
| Max Rail Centers | 450  |