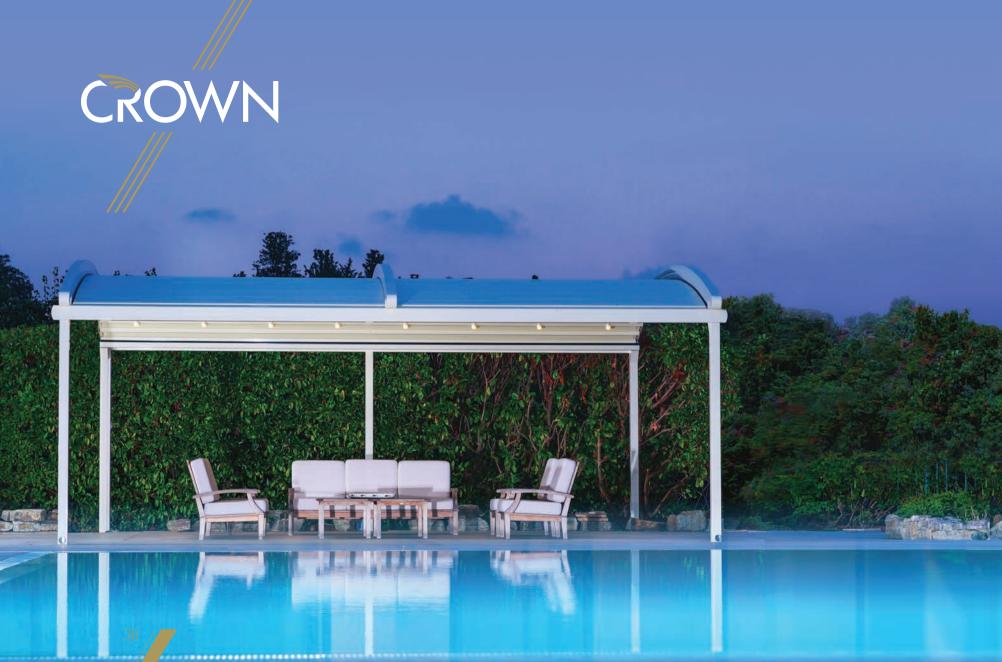

The intimate design of Crown Compact provides a welcoming area in which quests can retreat. The curvaceous architecture contributes to the cosiest of setting in all outdoor spaces. In this product the ceiling cover is retracting as one piece.

#### **PROFILE SECTIONS**

A Front Beam B Rail C Pillar

13x13

Pillar

| Width            | 1300 |
|------------------|------|
| Projection       | 1200 |
| Max Rail Centers | 400  |

The intimate design of Crown Compact provides a welcoming area in which quests can retreat. The cur-vaceous architecture contributes to the cosiest of setting in all outdoor spaces. In this product the ceiling cover is retracting as two pieces.