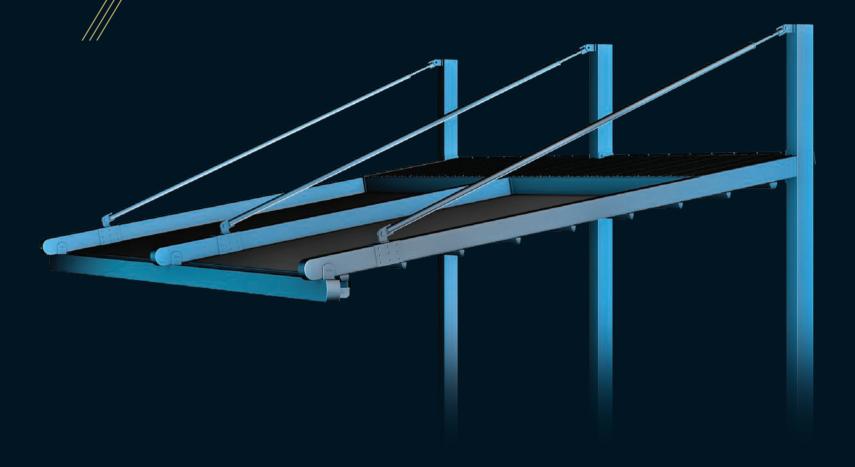

#### RUTRESS TYPE

| Width            | 450 |  |
|------------------|-----|--|
| Projection       | 400 |  |
| Max Rail Centers | 450 |  |

Panorama is remarkable is that it has no front support at all, thus allowing you to enjoy unbroken views. With its modern design and the buttress, Panorama will provide you an elegant and stylish atmosphere. Product can also be delivered with buttress version.

#### **PROFILE SECTIONS**

A Front Beam B Rail C Gutter C Back Pillar