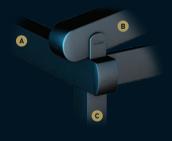

#### PROFILE SECTIONS

A Front Beam B Rail C Pillar

Rail Type I 12x15

Rail Type II 12x15

Front Beam

13X13

10X10

Projection up to 8m