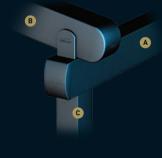

#### PROFILE SECTIONS

A Front Beam B Rail C Pillar

Rail Type I 12x15

Rail Type II 12x15

Front Beam

13X13

10X10

Projection up to 8m

#### **PROFILE SECTIONS**

A Front Beam B Rail C Pillar

Front Beam

Gutter 13X13

Pillar

Embracing your home and your family, Coral is a beautiful addition to your abode.

The perpendicular roof and soft contours provide a welcome retreat from which you can watch the world go by!

#### PROFILE SECTIONS

A Front Beam B Rail C Pillar

12x15

Front Beam

Gutter

10X10

| Width            | 1300 |
|------------------|------|
| Projection       | 600  |
| Max Rail Centers | 400  |

Coral Compact is a soft sophisticated little addition to your home. Neat and tidy it nestles onto your outside space as if it's always been there.

#### PROFILE SECTIONS

A Front Beam B Rail C Pillar

Specially designed to accommodate large numbers, this stylish construction provides the perfect setting to entertain your guests. pacious and stylish Gala Plus is the ultimate outdoor experience.

#### **PROFILE SECTIONS**

A Front Beam B Rail C Pillar

12x15

Front Beam

13X13

10X10

Double Motor

| Width            | 1300 |
|------------------|------|
| Projection       | 1600 |
| Max Rail Centers | 400  |

#### **PROFILE SECTIONS**

A Front Beam B Rail C Pillar

Rail 12x15

Front Beam

13X13

| Width            | 1300 |
|------------------|------|
| Projection       | 600  |
| Max Rail Centers | 350  |

<sup>\*</sup> Max projection may change according to the width.

#### **PROFILE SECTIONS**

A Front Beam B Rail C Pillar

13x13

Pillar

| Width            | 1300 |
|------------------|------|
| Projection       | 1200 |
| Max Rail Centers | 400  |

The intimate design of Crown Compact provides a welcoming area in which quests can retreat. The cur-vaceous architecture contributes to the cosiest of setting in all outdoor spaces. In this product the ceiling cover is retracting as two pieces.

#### **PROFILE SECTIONS**

A Front Beam B Rail C Pillar

75x12

Front Beam 8x13

13x13

Pillar 8x8

Delightfully male in appearance, this chiselled design provides ultimate garden luxury.

With its angular details and strong features, Pavilion is perfect for getting the most out of your outdoor living area throughout the year.

#### **PROFILE SECTIONS**

Rail Type 1 12x15

Rail Type 2 12x15

Front Beam 10x15

Gutter 13x13

Middle Pillar 12x15

Corner Pillar 15x15

#### **PROFILE SECTIONS**

A Front Beam B Rail C Gutter C Back Pillar

#### **PROFILE SECTIONS**

Front Beam

10x15

Back Pillar 15x15

COMPACT

#### **PROFILE SECTIONS**

Back Pillar 15x15

This elegant product is free standing and is a stylish way to enlarge your outdoor living space.

The eye-catching nautical design creates a welcoming atmosphere and ensures that you make the best out of your area.

#### **PROFILE SECTIONS**

Rail 12x15

15x15

| Width            | 1300 |
|------------------|------|
| Projection       | 1200 |
| Max Rail Centers | 450  |

Marine Compact is a tastefully practical product. With minimalistic, lightweight details it can be moved easily around to provide you with exactly what you need.

#### **PROFILE SECTIONS**

Rail 7.5x12

Middle Pillar

15x15

An architectural beauty, this freestanding product sets you apart from other establishments, attracting attention and enabling your customers to get the most from their outdoor experience.

#### **PROFILE SECTIONS**

Rail 12x15

15x15

| Width            | 1300 |
|------------------|------|
| Projection       | 1200 |
| Max Rail Centers | 400  |

Bridge Compact is an extraordinary piece of architecture! Slim line and slender the charismatic design is sure to attract the attention of all who see it!

#### **PROFILE SECTIONS**

Rail

Middle Pillar 15x15

Legend enables you to enjoy the pleasant warmth and light the sun provides, when and how much you want.

Ensure uninterrupted interior climate control throughout the seasons and allow the elegant finish and clean lines to add aesthetically to your interior.