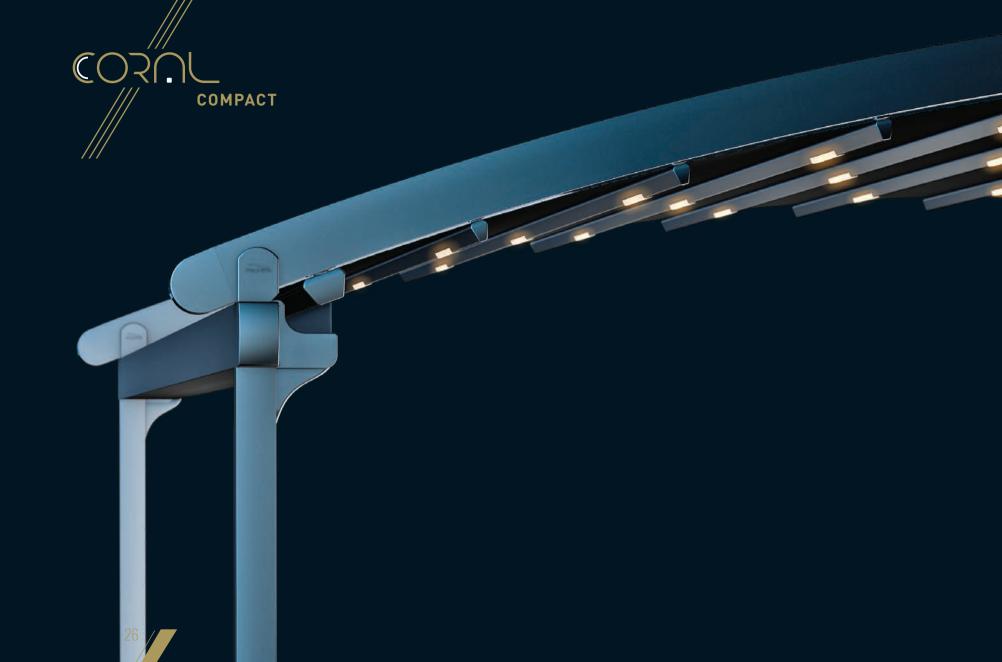

#### PROFILE SECTIONS

A Front Beam B Rail C Pillar

12x15

Front Beam

Gutter

10X10

| Width            | 1300 |
|------------------|------|
| Projection       | 600  |
| Max Rail Centers | 400  |

Coral Compact is a soft sophisticated little addition to your home. Neat and tidy it nestles onto your outside space as if it's always been there.