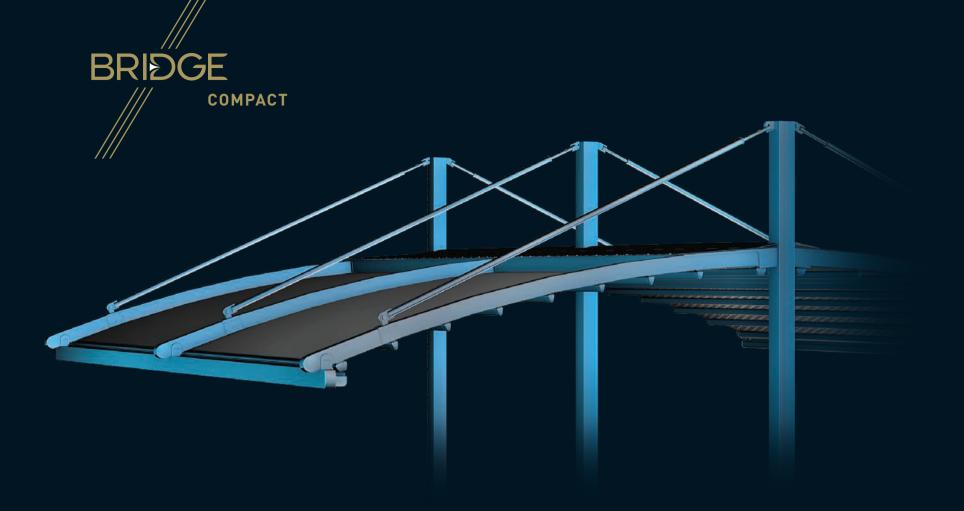

#### **PROFILE SECTIONS**

Rail 12x15

15x15

| Width            | 1300 |
|------------------|------|
| Projection       | 1200 |
| Max Rail Centers | 400  |

Bridge Compact is an extraordinary piece of architecture! Slim line and slender the charismatic design is sure to attract the attention of all who see it!