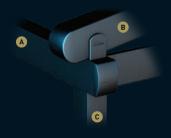

#### PROFILE SECTIONS

A Front Beam B Rail C Pillar

Rail Type I 12x15

Rail Type II 12x15

Front Beam

13X13

10X10

Projection up to 8m