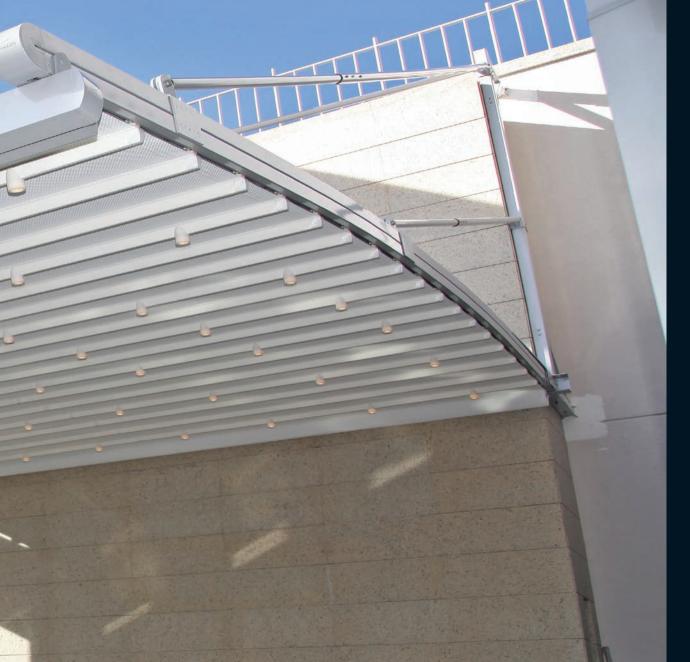

#### **PROFILE SECTIONS**

7.5X12

Back Pillar 15x15

Apollo is remarkable in that it has no front support at all, thus allowing you to enjoy unbroken views.

Gently arched in design, Apollo is an unobtrusive way to enjoy the world in which you live.

#### BUTRESS TYPE

| Width            | 400 |
|------------------|-----|
| Projection       | 400 |
| Max Rail Centers | 400 |

Majestic yet graceful Apollo silently looks down, unobtrusively watching those who gather beneath it. Perfect for those who want to enjoy magnificent views in an unbroken yet protected manner! Product can be delivered with suspended or buttress versions.