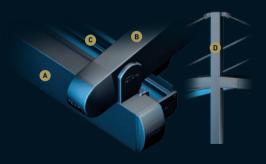

#### **PROFILE SECTIONS**

Rail 12x15

15x15

| Width            | 1300 |
|------------------|------|
| Projection       | 1200 |
| Max Rail Centers | 400  |

Bridge Compact is an extraordinary piece of architecture! Slim line and slender the charismatic design is sure to attract the attention of all who see it!