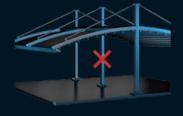

#### MIDDLE PILLAR REDUCTION

Provides a flexibility to remove the middle pillars by performing optional system changes.