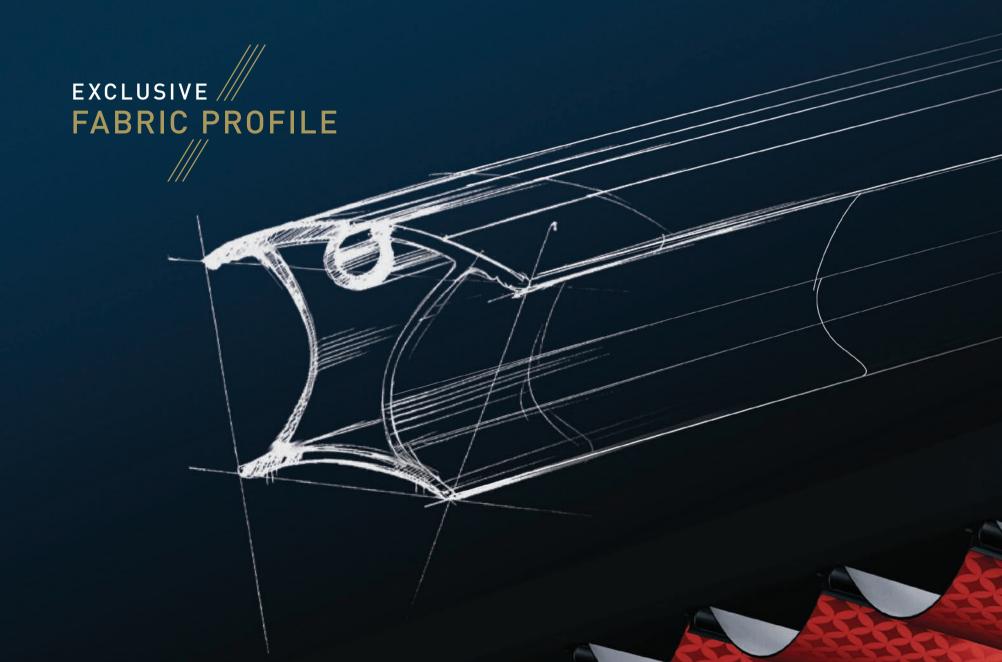

#### **GEOMETRIC CROSS SECTION**

With its geometric design, the specially engineered inner section gives maximum strength and wind resistance to the aluminium rail profile.

#### RAIN GUTTER (A)

The gutter with its height adjustment feature, provides the anti-air system, in different positions to ensure a perfect fit, according to the inclination of your product.

#### SEPARATE FRONT BEAM B

The separated front beam carries all the weight of the roof without putting any pressure on the gutter. Additionally it is also responsible for carrying awnings and glass systems.