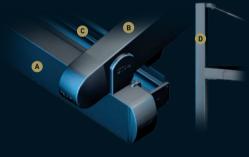

#### PROFILE SECTIONS

A Front Beam B Rail C Pillar

Rail Type I 12x15

Rail Type II 12x15

Front Beam

13X13

10X10

Projection up to 8m