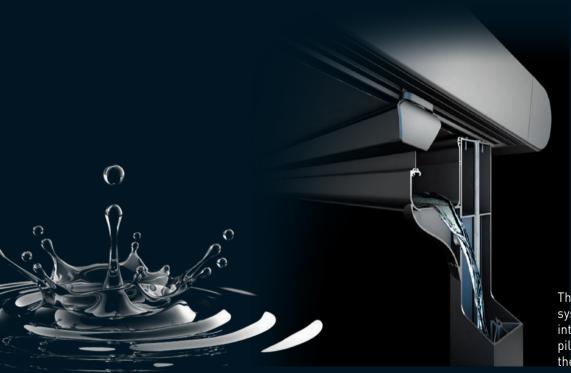

# WATER /// DRAINAGE & SEALING

The hidden part of the drainage system which was ingeniously integrated inside both beams and pillars makes effortlessly possible the discharge of water.

# **DOUBLE ANTI-AIR SYSTEM**

This system prevents the wind entering between the ceiling cover, rails and gutter, and creates an airtight space into which the wind cannot enter.

## **WATERBLOCK**

B) This prevents rainwater entering the enclosed area, and leads it directly to the front gutter for perfect water drainage.

**Gutter Seal** 

Back Seal