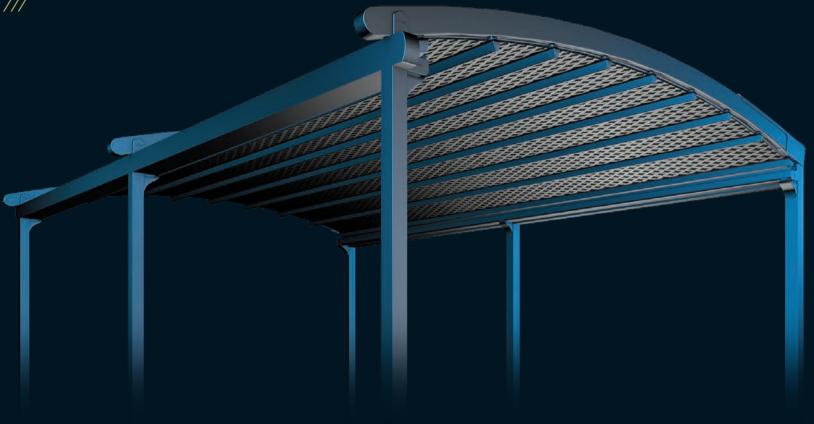

sides with different kinds of enclosures.

Palmiye presents a wide range of ceiling covers, with a selection of colours, materials and patterns which are imported from Europe and U.S., with 5 years quaranty against fading and mould.

The entire drainage system is integrated into the structure and lighting systems can be adapted to the ceiling cover which moves together with it.

The Spot Lights or Linear Lights are installed on the aluminium profiles and can be controlled by a remote control or with a remote controlled dimmer function.

Each of our products is hand crafted and in itself unique, and from ceiling cover to the construction material you can completely customize your products.

#### **PROFILE SECTIONS**



A Front Beam B Rail C Pillar



Rail 12x15



Front Beam



13X13







| Width            | 1300 |
|------------------|------|
| Projection       | 600  |
| Max Rail Centers | 350  |

<sup>\*</sup> Max projection may change according to the width.

The intimate design of Crown Compact provides a welcoming area in which quests can retreat. The curvaceous architecture contributes to the cosiest of setting in all outdoor spaces. In this product the ceiling cover is retracting as one piece.

Palmiye presents a wide range of ceiling covers, with a selection of colours, materials and patterns which are imported from Europe and U.S. with 5 years guaranty against fading and mould.

The entire drainage system is integrated into the structure and lighting systems can be adapted to the ceiling cover which moves together with it.

The Spot Lights or Linear Lights are i