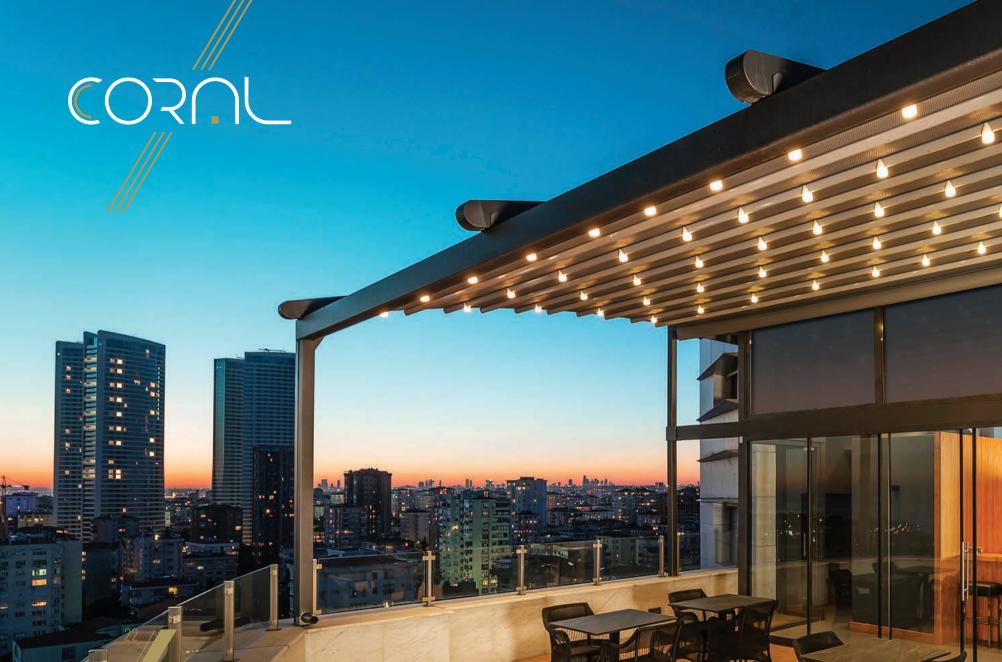

#### **PROFILE SECTIONS**

A Front Beam B Rail C Pillar

Front Beam

Gutter 13X13

Pillar

Embracing your home and your family, Coral is a beautiful addition to your abode.

The perpendicular roof and soft contours provide a welcome retreat from which you can watch the world go by!

| Width            | 1300 |
|------------------|------|
| Projection       | 800  |
| Max Rail Centers | 400  |

Coral Plus is a beautiful addition to your abode. The perpendicular roof and soft contours provide a welcome retreat from which you can watch the world go by.