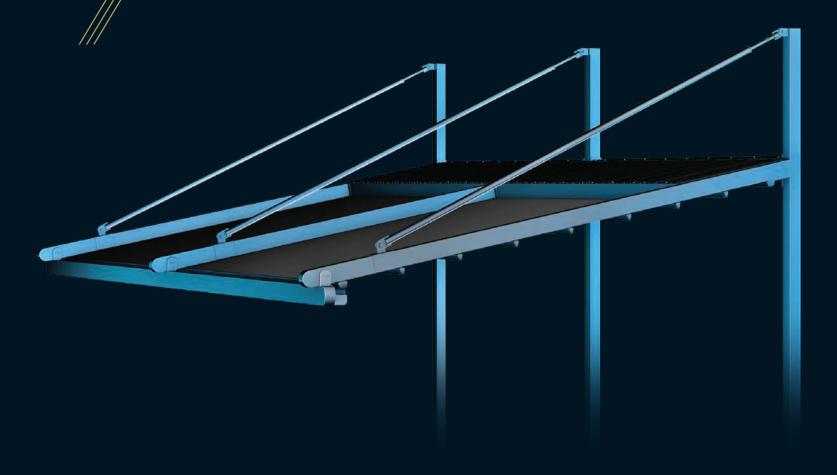

### M O D E L S

With its clean lines and modern design, Silver is an unobtrusive yet stylish way to get the best out of your outdoor area, distinguishing itself from other establishments in the neighbourhood.

| Width            | 1300 |
|------------------|------|
| Projection       | 1000 |
| Max Rail Centers | 450  |

Silver Plus is a retractable roof system, adapted to aluminium structure. With its clean and modern design, Silver Plus adds value to your outdoor areas.