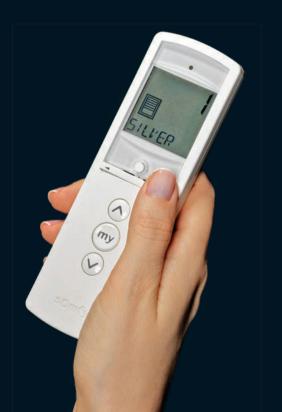

# REMOTE CONTROL

Internationally renowned Somfy motors from France are used to operate all of our products.

Guaranteed for 5 years and using RTS technology, the motors can be operated at the simple touch of a button.