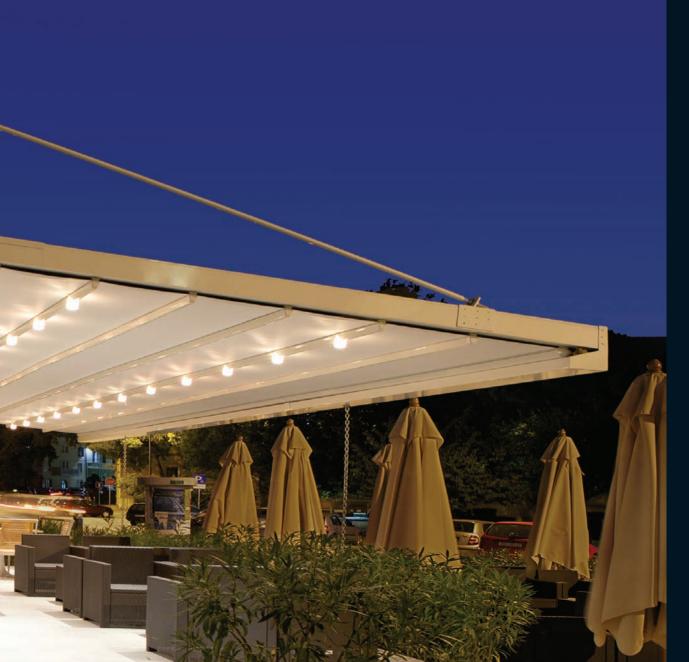

| Width            | 1300 |
|------------------|------|
| Projection       | 1200 |
| Max Rail Centers | 450  |

This elegant product is free standing and is a stylish way to enlarge your outdoor living space. The eye catching nautical design creates a welcoming atmosphere and ensures that you make the best out of your area. The product is usable in all-weather conditions and designed to be used in all four seasons.

Palmiye presents a wide range of ceiling covers, with a selection of colours, materials and patterns which are imported from Europe and U.S., with 5 years guaranty against fading and mould.

Lighting systems can be adapted to the ceiling cover which moves together with it.

The Spot Lights or Linear Lights are installed on the aluminium profiles and can be controlled by a remote control or with a remote controlled dimmer function.

Each of our products is hand crafted and in itself unique, and from ceiling cover to the construction material you can completely customize your products.

Palmiye is proud to present its own MyPalmiye App which has been designed specifically for Palmiye products and is available at Apple's App Store.