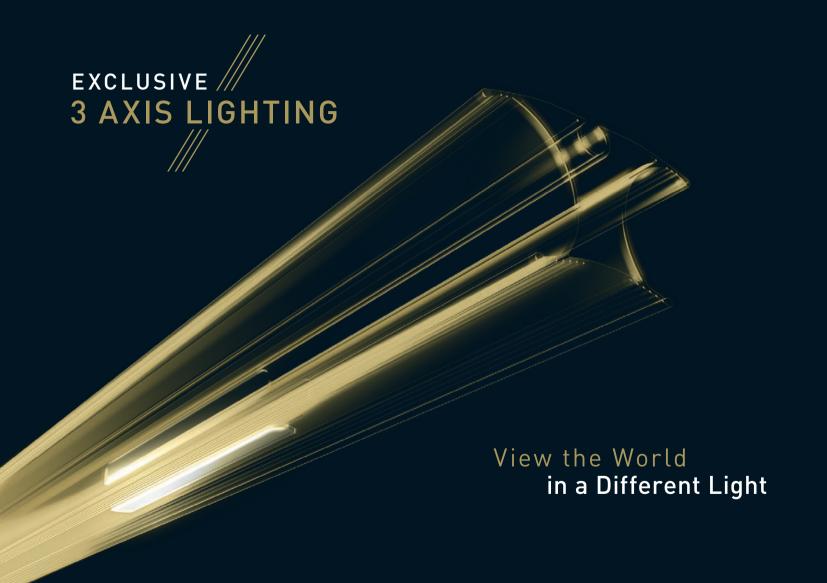

## **DIMMABLE LED LIGHT**

Depending on whether you want strong practical lighting, or an atmospheric dimmed ambience, you can choose between the Spot Lights with Palmiye's 3-Lens LED Technology or the Linear Lights.

You can dim the lights directly from your Remote Control or Smart Phones. Investing in LED technologies is part of Palmiye's contribution to a greener environment.

Louvers

Drop Arm Awning

External Vertical Zip Blind