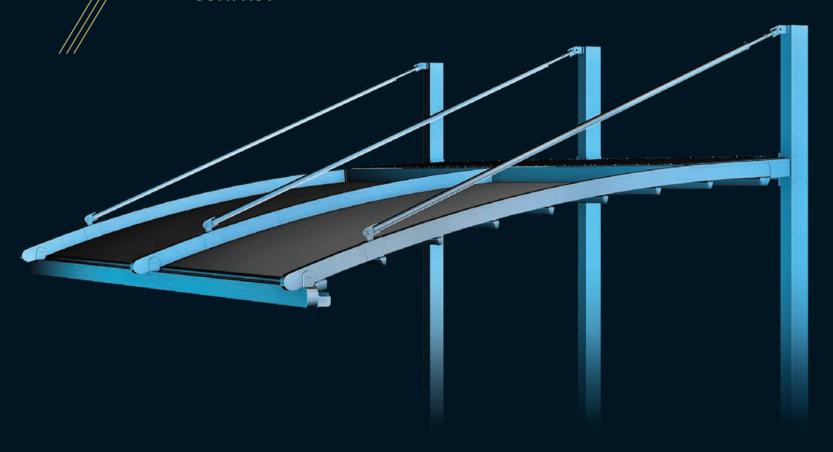

#### **PROFILE SECTIONS**

Trapezium Gutter 20x55

Pillar 10x10

Specially designed to accommodate large numbers, this stylish construction provides the perfect setting to entertain your guests.

Spacious and stylish, Gala is the ultimate outdoor experience.

| Width            | 1300 |
|------------------|------|
| Projection       | 2000 |
| Max Rail Centers | 450  |

#### PROFILE SECTIONS

A Front Beam B Rail C Pillar

Specially designed to accommodate large numbers, this stylish construction provides the perfect setting to entertain your guests. pacious and stylish Gala Plus is the ultimate outdoor experience.