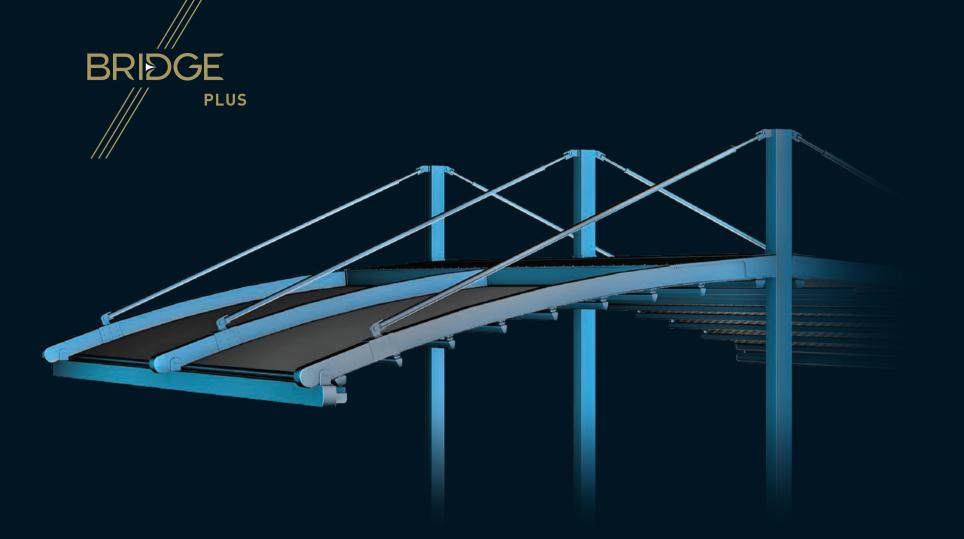

#### **PROFILE SECTIONS**

Rail 12x15

15x15

| Width            | 1300 |
|------------------|------|
| Projection       | 1200 |
| Max Rail Centers | 400  |

Bridge Compact is an extraordinary piece of architecture! Slim line and slender the charismatic design is sure to attract the attention of all who see it!

Palmiye presents a wide range of ceiling covers, with a selection of colours, materials and patterns which are imported from Europe and U.S. with 5 years guaranty against fading and mould.

Lighting systems can be adapted to the ceiling cover which moves together with it.