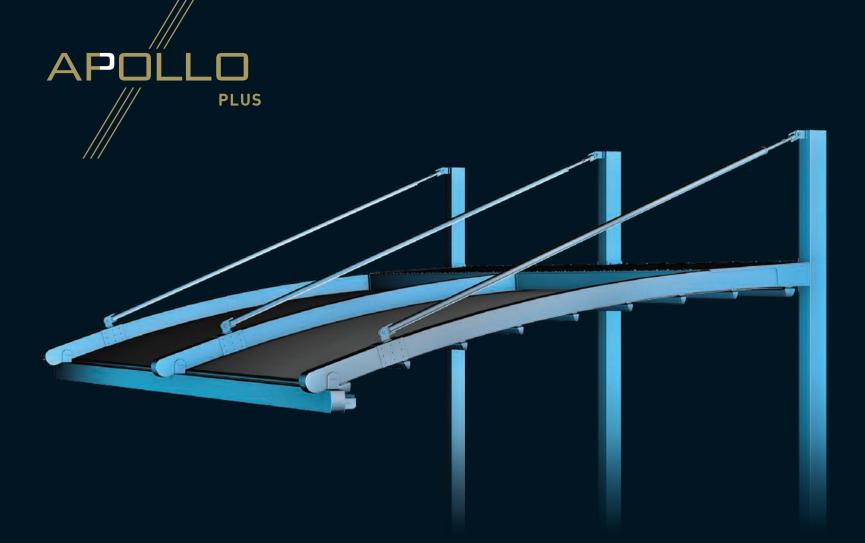

#### BUTRESS TYPE

| Width            | 400 |
|------------------|-----|
| Projection       | 400 |
| Max Rail Centers | 400 |

Majestic yet graceful Apollo silently looks down, unobtrusively watching those who gather beneath it. Perfect for those who want to enjoy magnificent views in an unbroken yet protected manner! Product can be delivered with suspended or buttress versions.