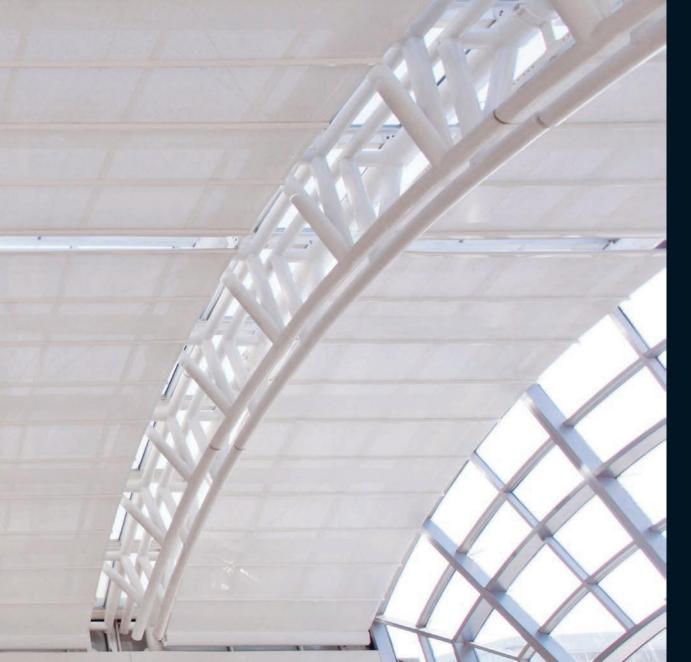

#### **PROFILE SECTION**

This attractive product with its elegant finish and clean lines allows uninterrupted interior climate control throughout the seasons.

With Cosmo you can experience the warm sunshine of spring, or the golden light of autumn exactly the way you want it!

| Width            | 1300 |
|------------------|------|
| Projection       | 800  |
| Max Rail Centers | 400  |

Cosmo is an indispensable product, if there is an existing curved construction, which allows uninterrupted interior climate control throughout the seasons.