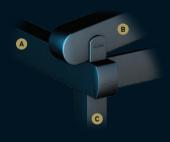

#### PROFILE SECTIONS

A Front Beam B Rail C Pillar

Rail Type I 12x15

Rail Type II 12x15

Front Beam

13X13

10X10

Projection up to 8m