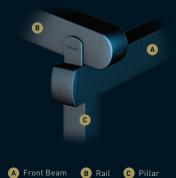

#### PROFILE SECTIONS

A Front Beam B Rail C Pillar

Rail Type I 12x15

Rail Type II 12x15

Front Beam

13X13

10X10

Projection up to 8m