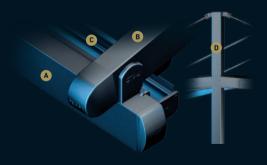

#### RAIN GUTTER (A)

The gutter with its height adjustment feature, provides the anti-air system, in different positions to ensure a perfect fit, according to the inclination of your product.

#### SEPARATE FRONT BEAM B

The separated front beam carries all the weight of the roof without putting any pressure on the gutter. Additionally it is also responsible for carrying awnings and glass systems.

#### **VERTICAL BLIND ©**

Horizontal sun rays can be reduced with a vertical blind. It is a full casette awning and the Ferrari Soltis fabric, provides shade without interrupting the view.

#### **GLASS SYSTEMS 0**

Different glass systems can be installed directly onto the front beam.