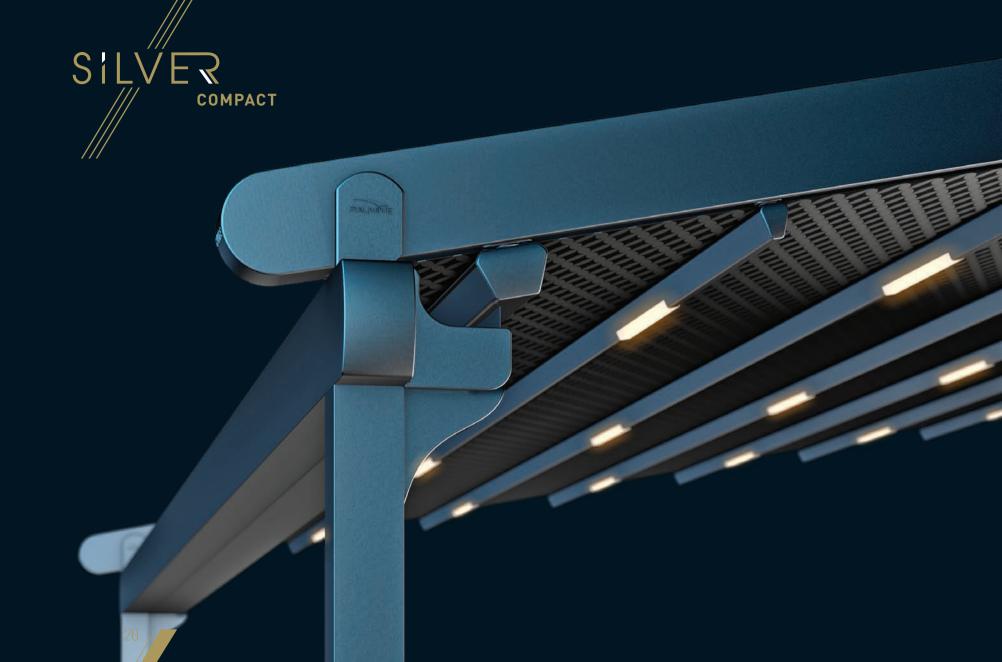

| Width            | 1300 |  |
|------------------|------|--|
| Projection       | 600  |  |
| Max Rail Centers | 450  |  |

Silver Compact is a compact retractable roof system, adapted to an aluminium structure. Contemporary and stylish, Silver Compact is an attractive addition to your outdoor area.