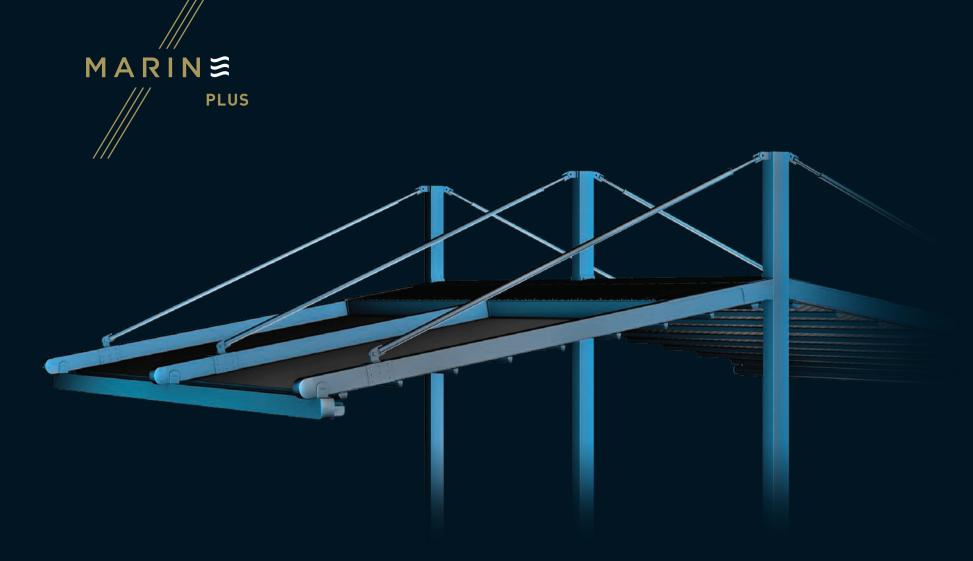

#### **PROFILE SECTIONS**

Rail 12x15

15x15

| Width            | 1300 |
|------------------|------|
| Projection       | 1200 |
| Max Rail Centers | 450  |

Marine Compact is a tastefully practical product. With minimalistic, lightweight details it can be moved easily around to provide you with exactly what you need.

Palmiye presents a wide range of ceiling covers, with a selection of colours, materials and patterns which are imported from Europe and U.S. with 5 years guaranty against fading and mould.

Lighting systems can be adapted to the ceiling cover which moves together with it.

The Spot Lights or Linear Lights are installed on the aluminium profiles and can be controlled by a remote control or with a remote controlled dimmer function.

Each of our products is hand crafted and in itself unique, and from ceiling cover to the construction material you can completely customize your products.