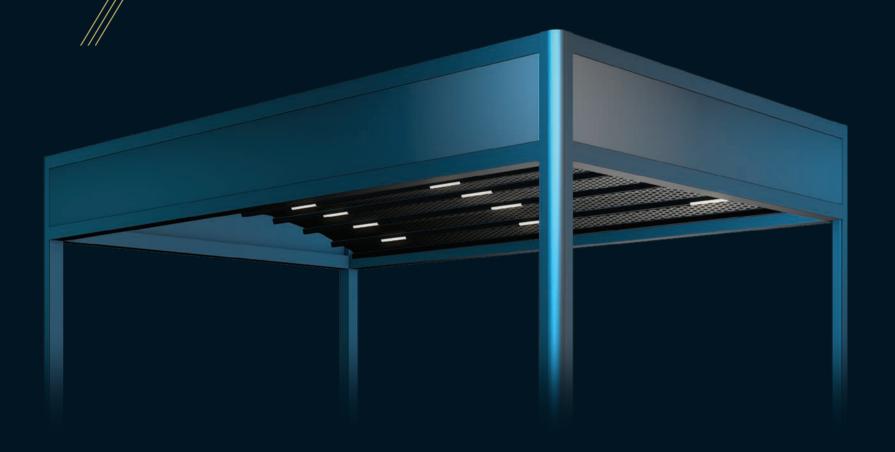

#### **PROFILE SECTIONS**

A Front Beam B Rail C Pillar

75x12

Front Beam 8x13

13x13

Pillar 8x8

Delightfully male in appearance, this chiselled design provides ultimate garden luxury.

With its angular details and strong features, Pavilion is perfect for getting the most out of your outdoor living area throughout the year.

# 

It's a stylish aluminium retractable roof system. With its angular details and strong features Pavilion has various ceiling versions as tilted, flat, double tilted, curved. Perfect for getting the most out of your outdoor living area throughout the year.

#### **PROFILE SECTIONS**

Rail Type 1 12x15

Rail Type 2 12x15

Front Beam 10x15

Gutter 13x13

Middle Pillar 12x15

Corner Pillar 15x15