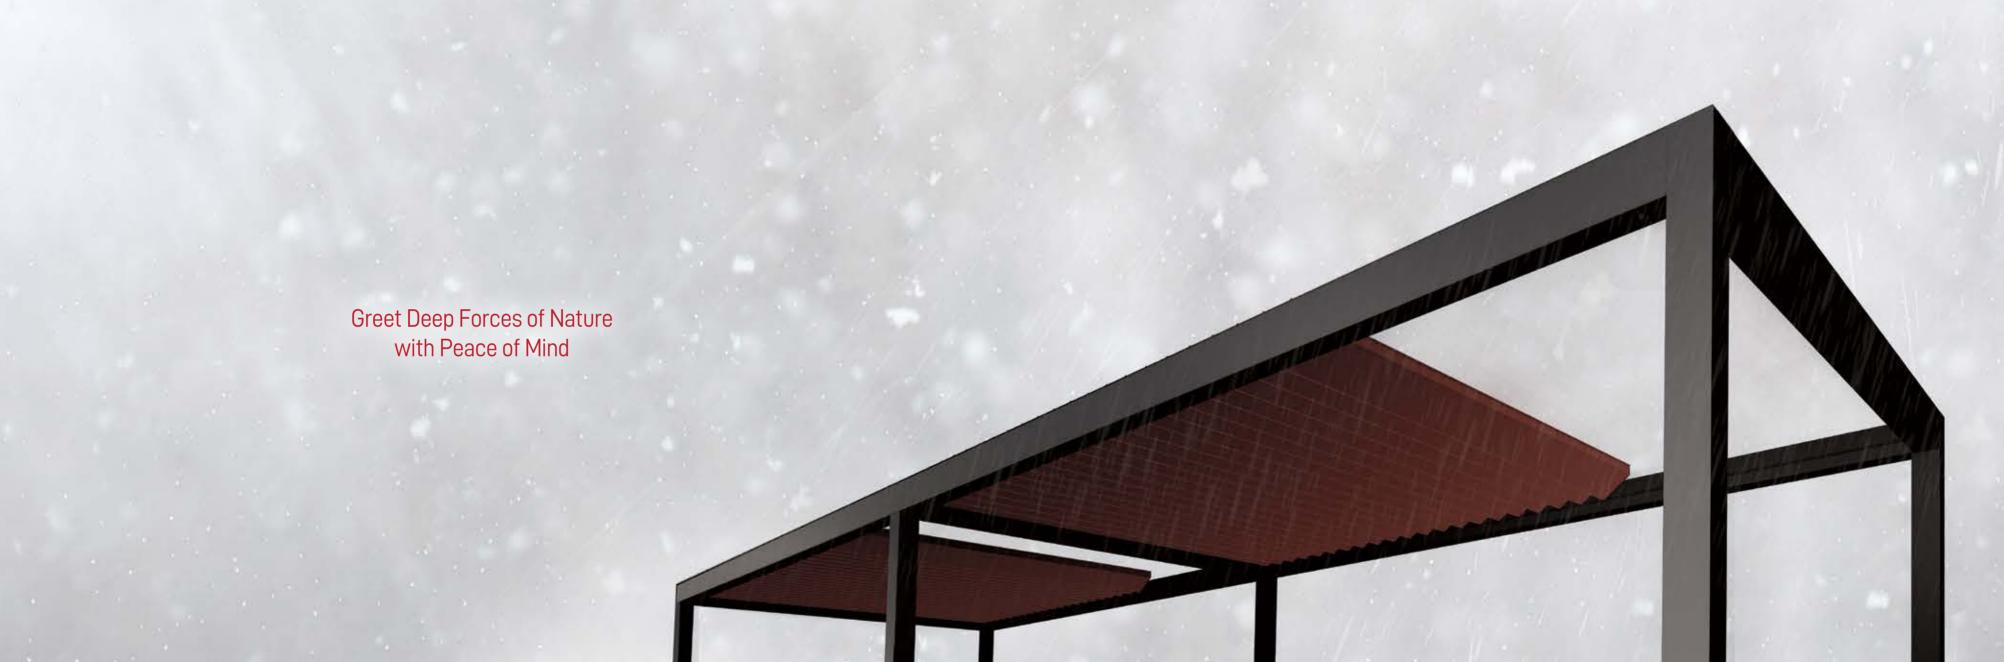

### Stay Clean

The elliptical chamber on the top side of the panel prevents the accumulated materials falling into your indoor space during the panel rotation.

A 8.75% internal inclination on the top of the panels ensures perfect drainage by preventing water accumulation on the system.