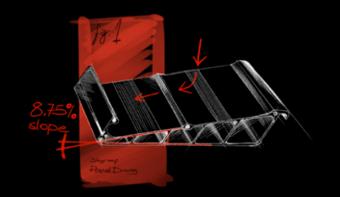

### **Retraction Movement**

The retractable ceiling of Skyroof Prestige provides an open roof space of %79 of the total covered area, due to the synchronised movement of the creatively designed panels.

### Stay Clean

The elliptical chamber on the top side of the panel prevents the accumulated materials falling into your indoor space during the panel rotation.

A 8.75% internal inclination on the top of the panels ensures perfect drainage by preventing water accumulation on the system.