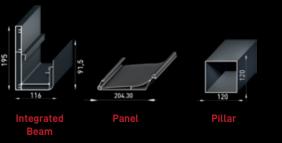

## INTEGRATED BEAM / & DRAINAGE SYSTEM

The integrated beam is the main carcass of the whole Skyroof system. All loads are shared equally to its structure. It also features as integrated gutter for drainage system.

### Distribution Pieces

The distribution pieces route and accelerate the water through the pillars.

### Water Blocking Barrier

The barrier blocks water to run inside the air tunnels.

### Integrated Drainage System

The hidden section of the drainage system is ingeniously integrated.

Specially designed aluminum panels guide the water through integrated gutters on all sides.

Water evacuates from the pillar.