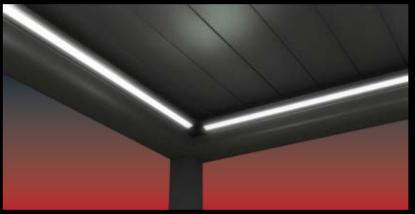

### PERIMETER LIGHTING

LED strips are integrated into the gutter profile.Available on all series.