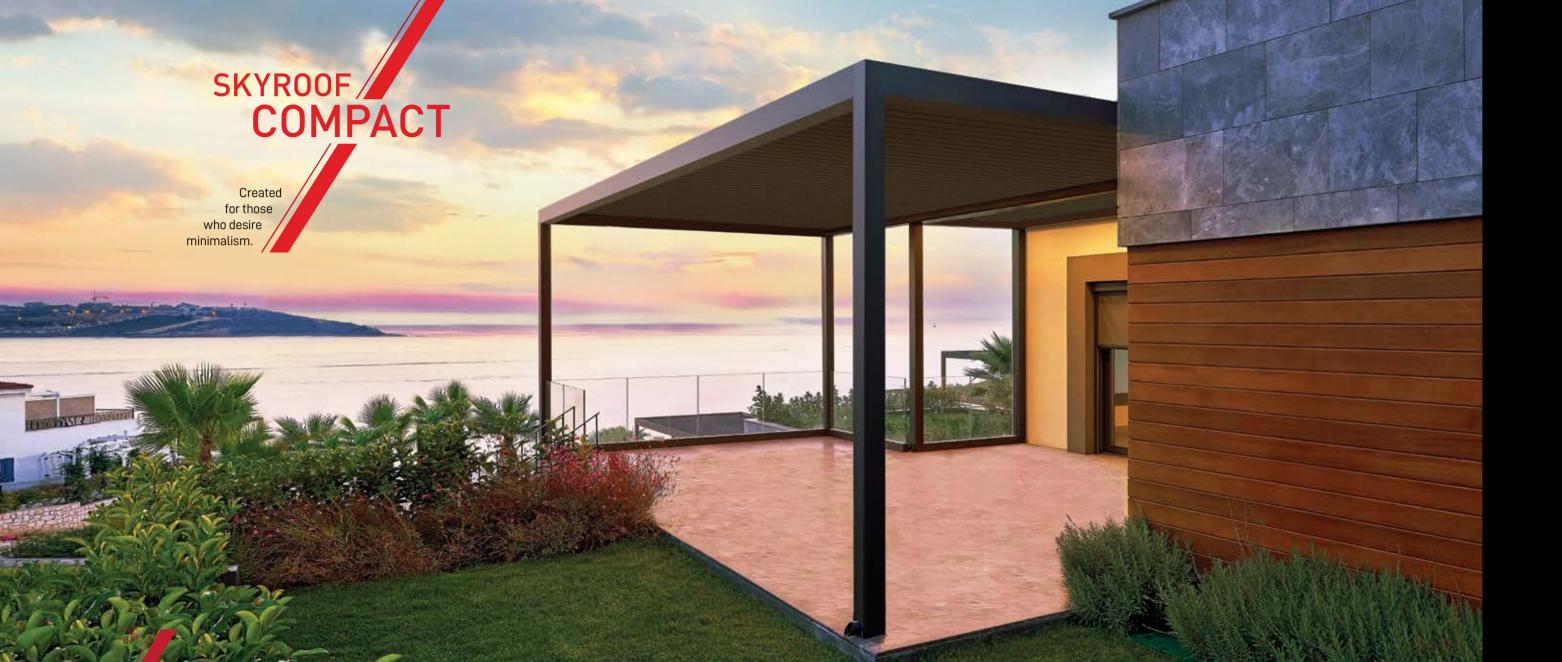

it's powerful, it's multifunctional, it's modular to cover large areas.



### MAX DIMENSIONS

| Projection* (freestanding) | 799 cm    |
|----------------------------|-----------|
| Width                      | 450 cm    |
| Snow Load (max)            | 336 kg/m² |

\*2.8 cm bracket width needs to be added for wall mounted installar

### OPTION

| Lighting | Linear Lighting<br>Perimeter Lightin |
|----------|--------------------------------------|
| Panels   | Insulated                            |
| Colour   | Dual Colour                          |



The Plus series is manufactured with four pillars up to a projection measure of 587,5 cm. Above this, one more pillar needs to be added for each of projection sides. The projection measure changes in multiples of 17,6 cm for both series.



### MAX DIMENSIONS

| Projection* (freestanding) | 512,3 cm  |
|----------------------------|-----------|
| Width                      | 350 cm    |
| Snow Load (max)            | 203 kg/m² |

<sup>\*2,8</sup> cm bracket width needs to be added for wall mounted installation

### OPTIONS

| Lighting | Perimeter Lighting (or |
|----------|------------------------|
| Colour   | Dual Colour            |



The projection measure changes in multiples of 17,6 cm.





The motorized roof consists of rotatable aluminium panels. Palmiye's revolutionary design allows the panels at any angle up to 120 degrees seamlessly manner.



### **End-Point-Centered Rotation**

This special rotating technology with its distinguished features provides many advantages like integrity, stability and sealing by me