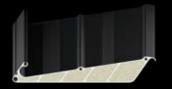

### **Retraction Movement**

The retractable ceiling of Skyroof Prestige provides an open roof space of %79 of the total covered area, due to the synchronised movement of the creatively designed panels.

This special synchronized movement is the newest technological system, allowing simultaneous retraction of all panels.