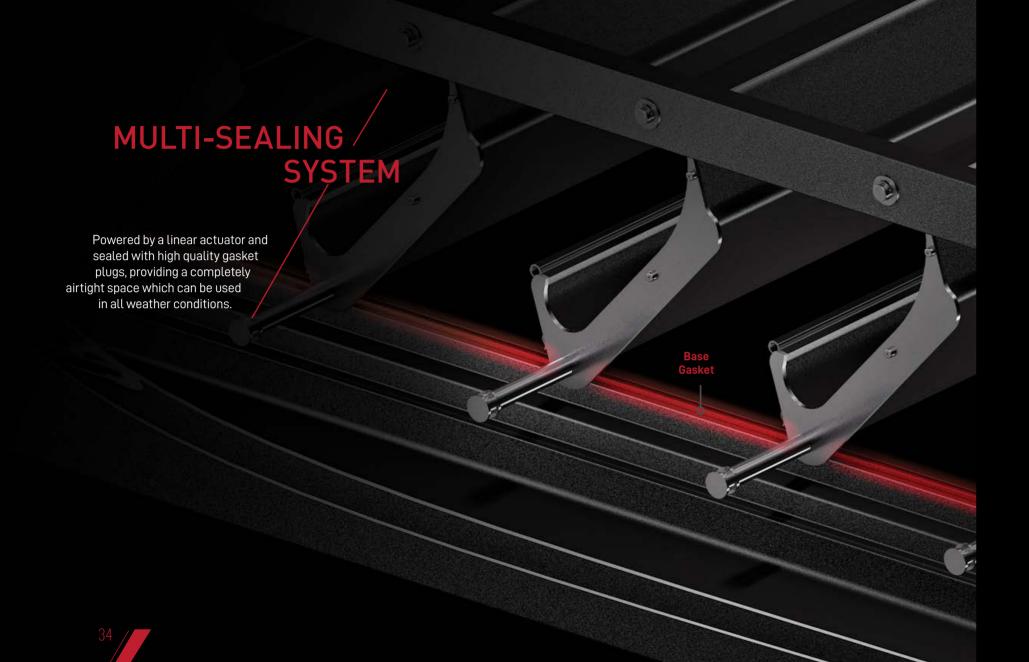

# MULTI-SEALING / **SYSTEM** Synchronized moving panels simultaneously presses the gaskets located on the integrated beams and thus ensure maximum insulation during the closing movement.

### Panel Interlock

Thanks to the synchronous closing movement of the panels, the gaskets on the panels are clamped together at the same time and a complete insulation is provided between the panels.