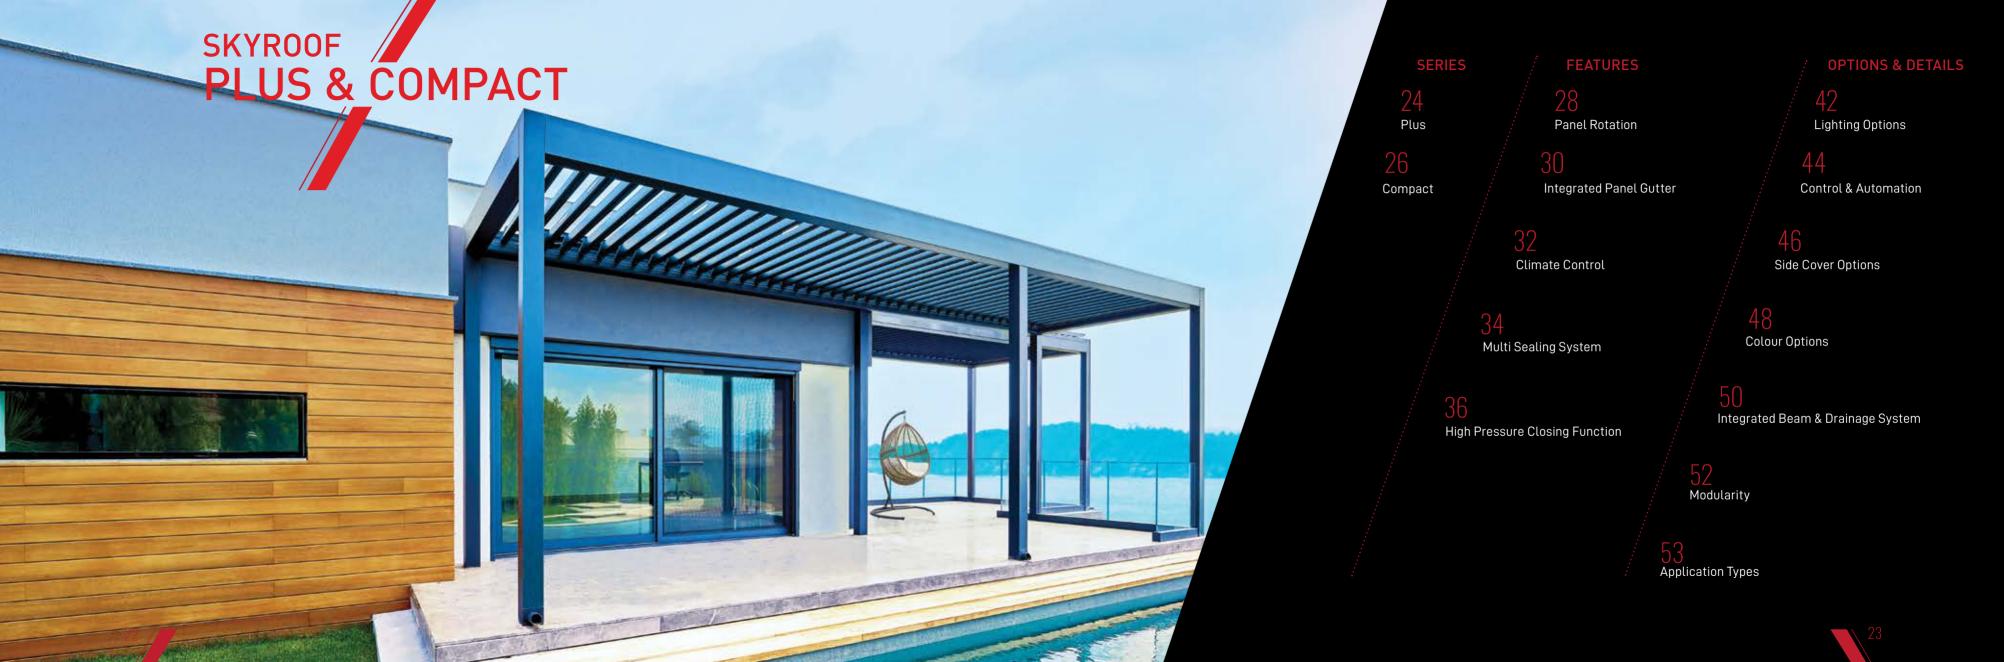

### INDEX

PRESTIGE 10

PLUS & COMPACT 28

# SKYROOF /PLUS

The Plus series are perfect choice in all weather conditions.
It's strong, it's powerful, it's multifunctional, it's modular to cover large areas.