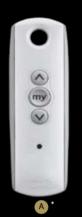

FLOOP 2

E Functional design that allows the adjustment of the illuminations to the desired level with the Roller feature.

\* The standard control unity.

B Telis 1 - Lounge Elegant design with black color.