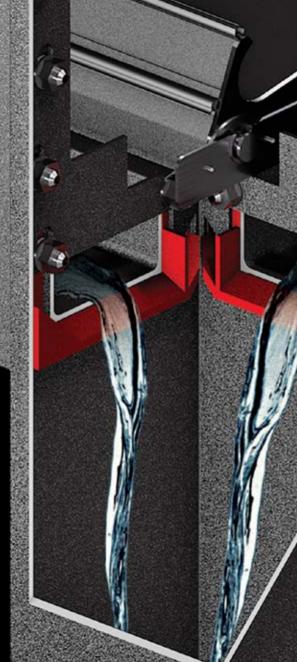

## INTEGRATED BEAM / & DRAINAGE SYSTEM

The integrated beam is the main carcass of the whole Skyroof system. All loads are shared equally to its structure. It also features as integrated gutter for drainage system.

### Distribution Pieces

The distribution pieces route and accelerate the water through the pillars.

### Water Blocking Barrier

The barrier blocks water to run inside the air tunnels.

### Integrated Drainage System

The hidden section of the drainage system is ingeniously integrated.

Specially designed aluminum panels guide the water through integrated gutters on all sides.

Water evacuates from the pillar.