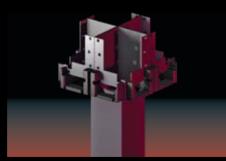

## INTEGRATED BEAM / & DRAINAGE SYSTEM

The integrated beam is the main carcass of the whole Skyroof system. All loads are shared equally to its structure. It also features as integrated gutter for drainage system.

### Distribution Pieces

The distribution pieces route and accelerate the water through the pillars.

### Water Blocking Barrier

The barrier blocks water to run inside the air tunnels.

### Integrated Drainage System

The hidden section of the drainage system is ingeniously integrated.

Specially designed aluminum panels guide the water through integrated gutters on all sides.

Water evacuates from the pillar.