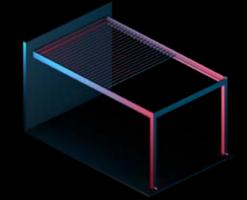

# PANEL MOVEMENT

### **Retraction Movement**

The retractable ceiling of Skyroof Prestige provides an open roof space of %79 of the total covered area, due to the synchronised movement of the creatively designed panels.

This special synchronized movement is the newest technological system, allowing simultaneous retraction of all panels.