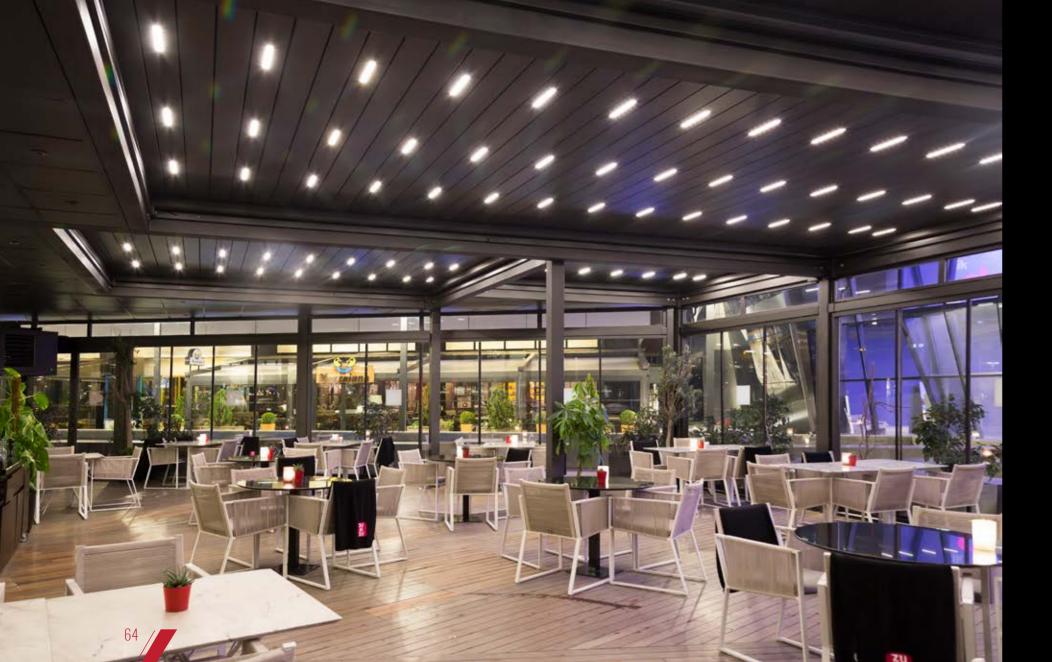

### SKYROOF SERIES

Get over the limits and meet the Skyroof family. You can choose Skyroof to suit your needs and desires with unlimited personalization.

09

### PERIMETER LIGHTING

LED strips are integrated into the gutter profile.Available on all series.

### LINEAR LIGHTING

- > LED lightings are modules are positioned into the blades.
- > Plus series only.