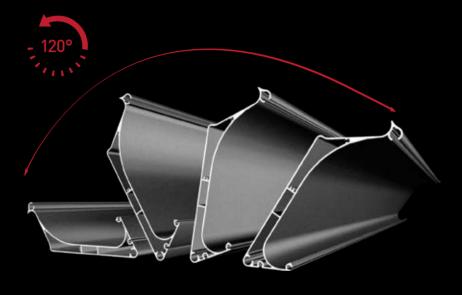

### OPTIONS

| Lighting | Perimeter Lighting (or |
|----------|------------------------|
| Colour   | Dual Colour            |

The projection measure changes in multiples of 17,6 cm.

The motorized roof consists of rotatable aluminium panels. Palmiye's revolutionary design allows the panels at any angle up to 120 degrees seamlessly manner.

### **End-Point-Centered Rotation**

This special rotating technology with its distinguished features provides many advantages like integrity, stability and sealing by means of end-point-centered operating structure and high pressured power system.