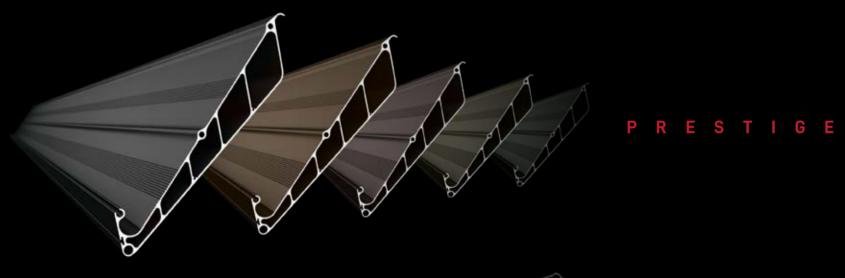

# COLOUR OPTIONS

Choose your colour or colour combinations (dual colour). We coat our profiles with electrostatic powder paint using advanced Nanotechnology.

### **Colour Combinations**

Panels can be painted with different colours than the main structure.

PLUS&COMPACT