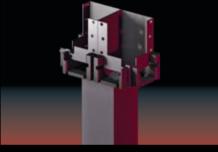

## INTEGRATED BEAM / & DRAINAGE SYSTEM

The integrated beam is the main carcass of the whole Skyroof system. All loads are shared equally to its structure. It also features as integrated gutter for drainage system.

### Distribution Pieces

The distribution pieces route and accelerate the water through the pillars.

### Water Blocking Barrier

The barrier blocks water to run inside the air tunnels.

### Integrated Drainage System

The hidden section of the drainage system is ingeniously integrated.

Specially designed aluminum panels guide the water through integrated gutters on all sides.

Water evacuates from the pillar.