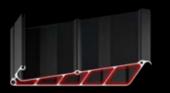

### Air Tunnels

The panel structure provides certain level of insulation.

'MY' button on your remote control allows you to refresh the air with a single touch and provide fresh air in to the room; while "Connexoon" feature supports creating your own ventilation scenario via your smartphones.

### Air Tunnels

The panel structure provides heat and sound insulation and reduces condensation levels due to the thermal break.