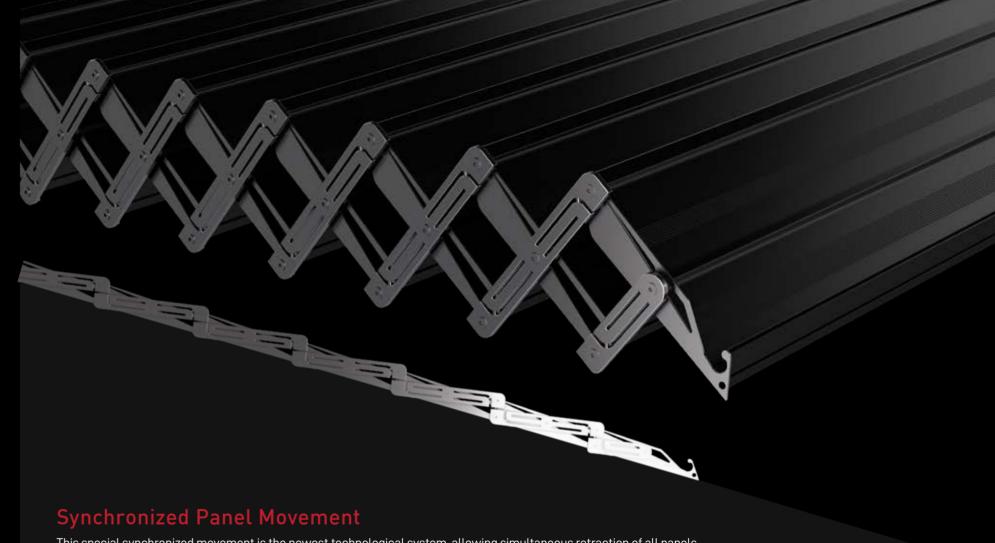

# PANEL MOVEMENT

### **Retraction Movement**

The retractable ceiling of Skyroof Prestige provides an open roof space of %79 of the total covered area, due to the synchronised movement of the creatively designed panels.

This special synchronized movement is the newest technological system, allowing simultaneous retraction of all panels.