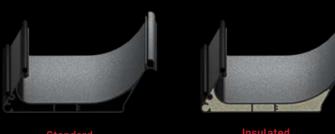

### **Insulated Panels**

Panels can be filled with Polyurethane Foam which provides extra comfort. It significantly helps to reduce condensation.

Standard