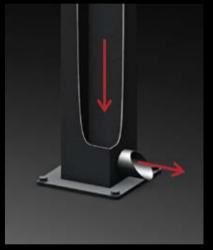

### Integrated Drainage System

The hidden section of the drainage system is ingeniously integrated.

Specially designed aluminum panels guide the water through integrated gutters on all sides.

Water evacuates from the pillar.