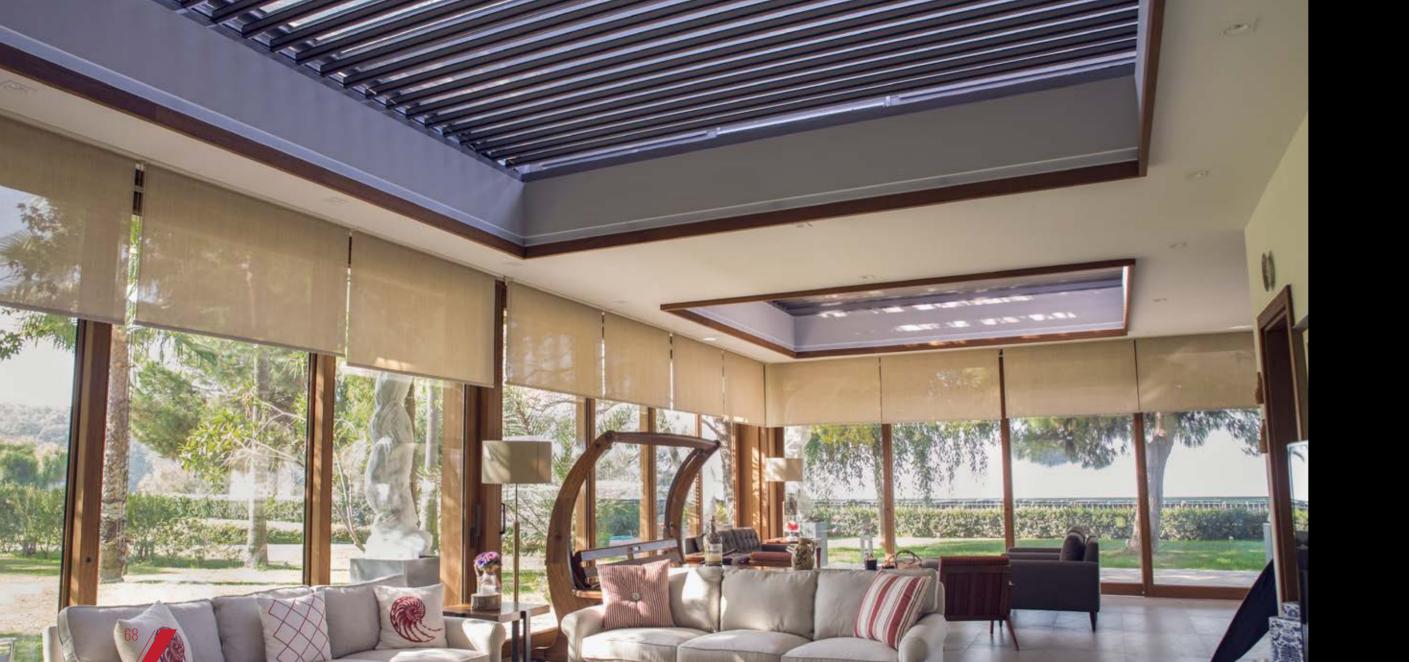

# PANEL MOVEMENT

### **Retraction Movement**

The retractable ceiling of Skyroof Prestige provides an open roof space of %79 of the total covered area, due to the synchronised movement of the creatively designed panels.

This special synchronized movement is the newest technological system, allowing simultaneous retraction of all panels.