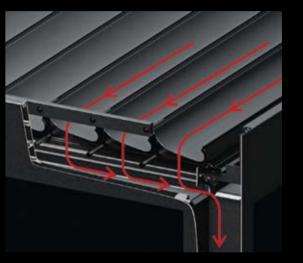

## INTEGRATED BEAM / & DRAINAGE SYSTEM

The integrated beam is the main carcass of the whole Skyroof system. All loads are shared equally to its structure. It also features as integrated gutter for drainage system.

### Integrated Drainage System

The hidden section of the drainage system is ingeniously integrated.

Specially designed aluminum panels guide the water through integrated gutters on all sides.

Water evacuates from the pillar.