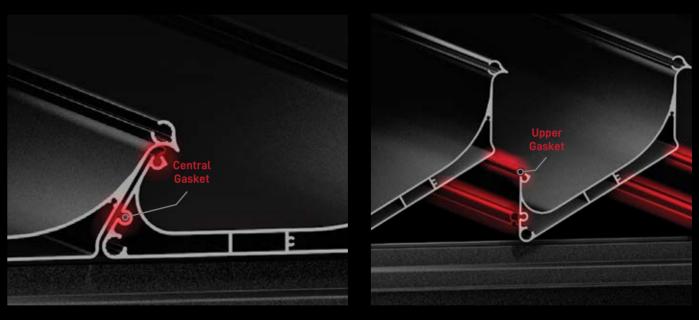

# MULTI-SEALING / **SYSTEM** Synchronized moving panels simultaneously presses the gaskets located on the integrated beams and thus ensure maximum insulation during the closing movement.

### Panel Interlock

Thanks to the synchronous closing movement of the panels, the gaskets on the panels are clamped together at the same time and a complete insulation is provided between the panels.