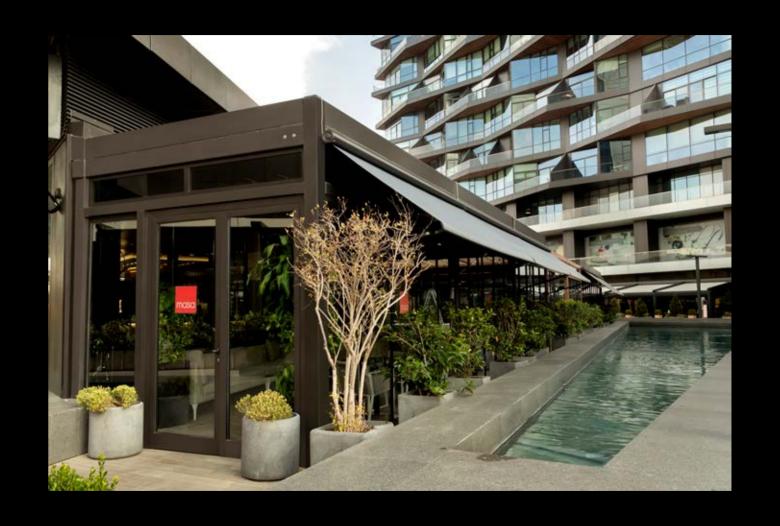

the whole Skyroof system. All loads are shared equally to its structure. It also features as integrated gutter for drainage system.

### Distribution Pieces

The distribution pieces route and accelerate the water through the pillars.

### Water Blocking Barrier

The barrier blocks water to run inside the air tunnels.



### Integrated Drainage System

The hidden section of the drainage system is ingeniously integrated.



Specially designed aluminum panels guide the water through integrated gutters on all sides.



Water evacuates from the pillar.

### MODULARITY

SKYROOF offers a wide variety of modular construction possibilities by means of its flexible and compact structural design.













2-Module-Connector



4-Module-Connect



# APPLICATION / TYPES

































































### 5-YEAR VARRANTY

All our products have up to 5 years guarantee for the construction and motor. The electronics and remote controls are guaranteed for



Four Seasons Outdoor Living Areas