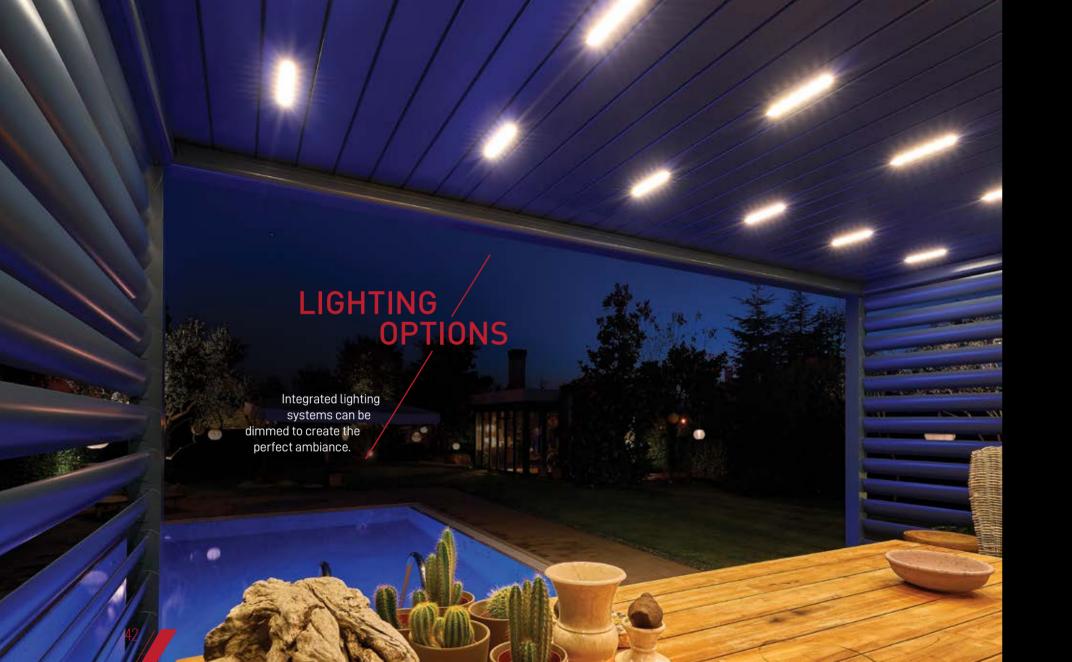

### PERIMETER LIGHTING

LED strips are integrated into the gutter profile.Available on all series.

### LINEAR LIGHTING

- > LED lightings are modules are positioned into the blades.
- > Plus series only.