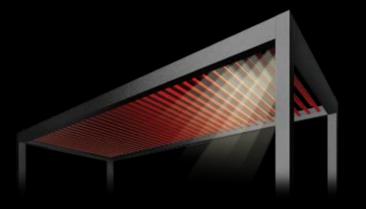

### **Retraction Movement**

The retractable ceiling of Skyroof Prestige provides an open roof space of %79 of the total covered area, due to the synchronised movement of the creatively designed panels.

This special synchronized movement is the newest technological system, allowing simultaneous retraction of all panels.