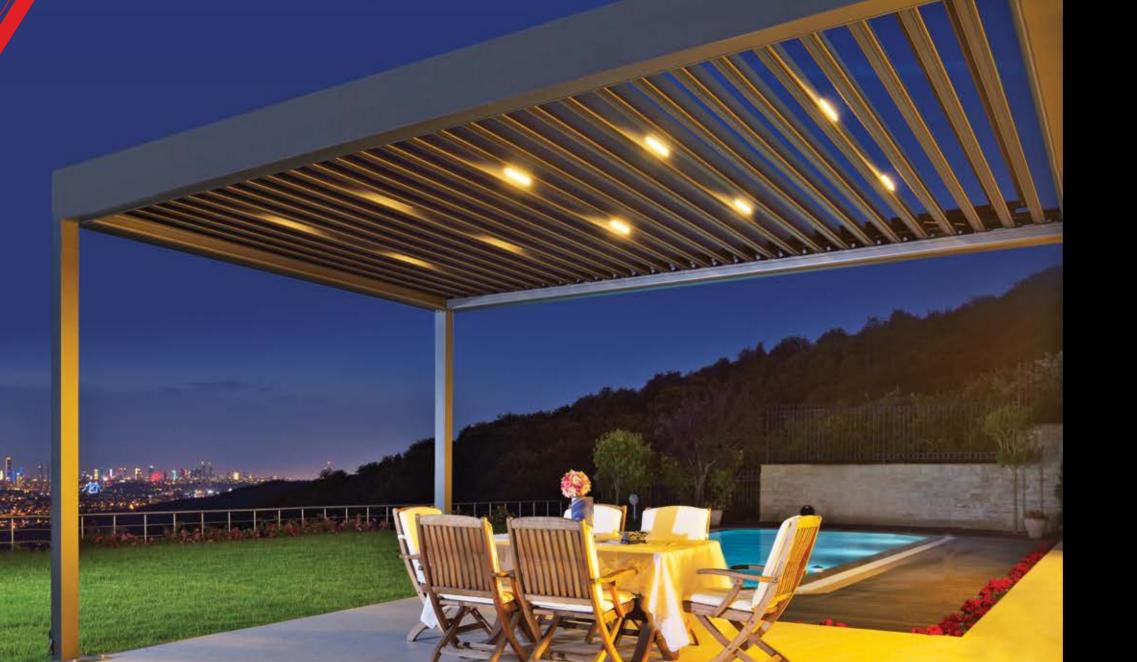

### PERIMETER LIGHTING

LED strips are integrated into the gutter profile.Available on all series.

### LINEAR LIGHTING

- > LED lightings are modules are positioned into the blades.
- > Plus series only.