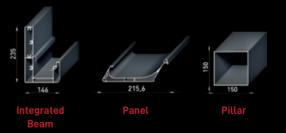

## INTEGRATED BEAM / & DRAINAGE SYSTEM

The integrated beam is the main carcass of the whole Skyroof system. All loads are shared equally to its structure. It also features as integrated gutter for drainage system.

### Distribution Pieces

The distribution pieces route and accelerate the water through the pillars.

### Water Blocking Barrier

The barrier blocks water to run inside the air tunnels.

### Integrated Drainage System

The hidden section of the drainage system is ingeniously integrated.

Specially designed aluminum panels guide the water through integrated gutters on all sides.

Water evacuates from the pillar.