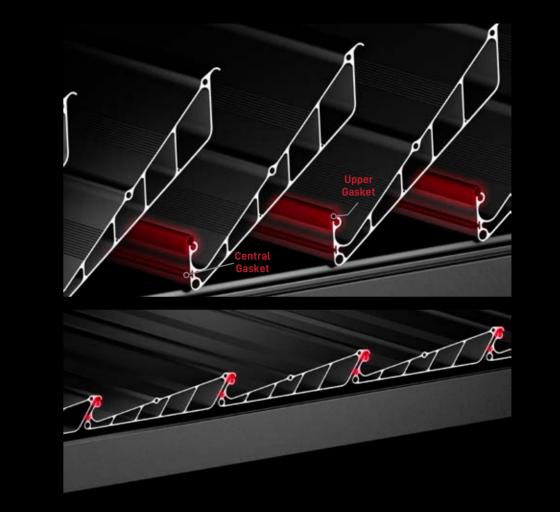

# MULTI-SEALING / **SYSTEM** Synchronized moving panels simultaneously presses the gaskets located on the integrated beams and thus ensure maximum insulation during the closing movement.

### Panel Interlock

Thanks to the synchronous closing movement of the panels, the gaskets on the panels are clamped together at the same time and a complete insulation is provided between the panels.