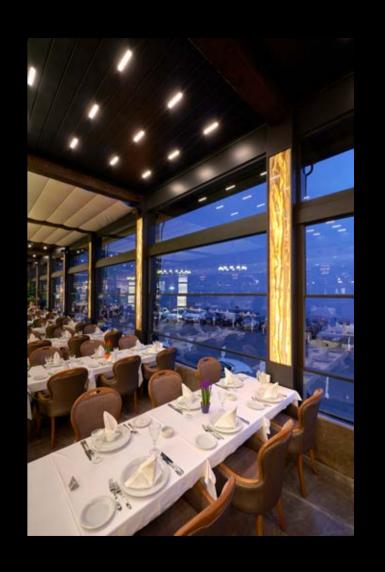

### SKYROOF SERIES

Get over the limits and meet the Skyroof family. You can choose Skyroof to suit your needs and desires with unlimited personalization.

09

### **Retraction Movement**

The retractable ceiling of Skyroof Prestige provides an open roof space of %79 of the total covered area, due to the synchronised movement of the creatively designed panels.