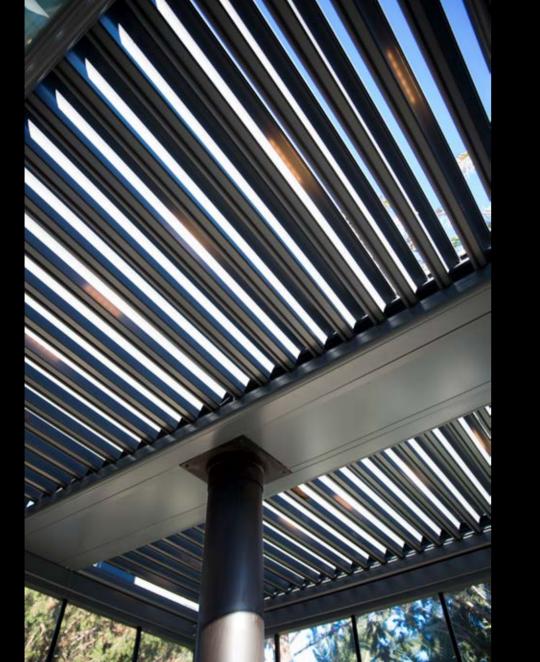

# PANEL MOVEMENT

### **Retraction Movement**

The retractable ceiling of Skyroof Prestige provides an open roof space of %79 of the total covered area, due to the synchronised movement of the creatively designed panels.

This special synchronized movement is the newest technological system, allowing simultaneous retraction of all panels.