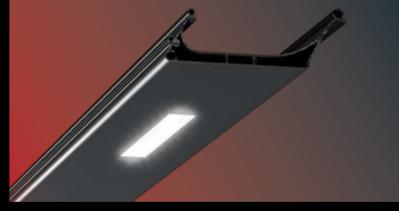

### LINEAR LIGHTING

- > LED lightings are modules are positioned into the blades.
- > Plus series only.