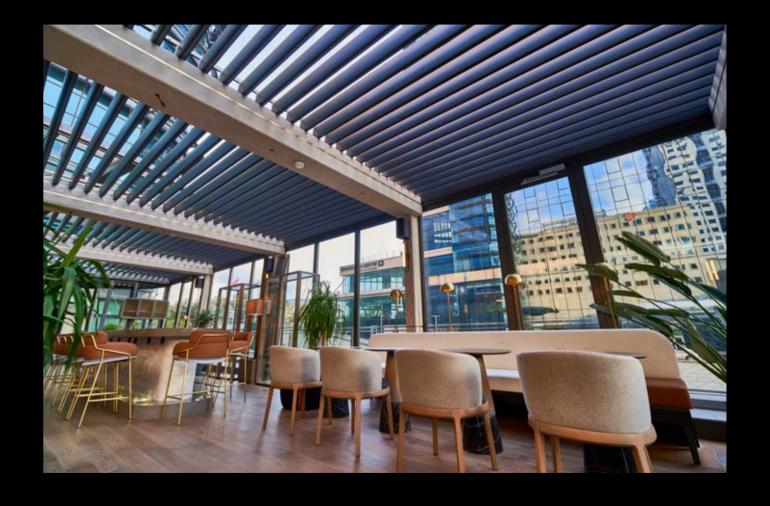

### SKYROOF SERIES

Get over the limits and meet the Skyroof family. You can choose Skyroof to suit your needs and desires with unlimited personalization.

09

### **Retraction Movement**

The retractable ceiling of Skyroof Prestige provides an open roof space of %79 of the total covered area, due to the synchronised movement of the creatively designed panels.