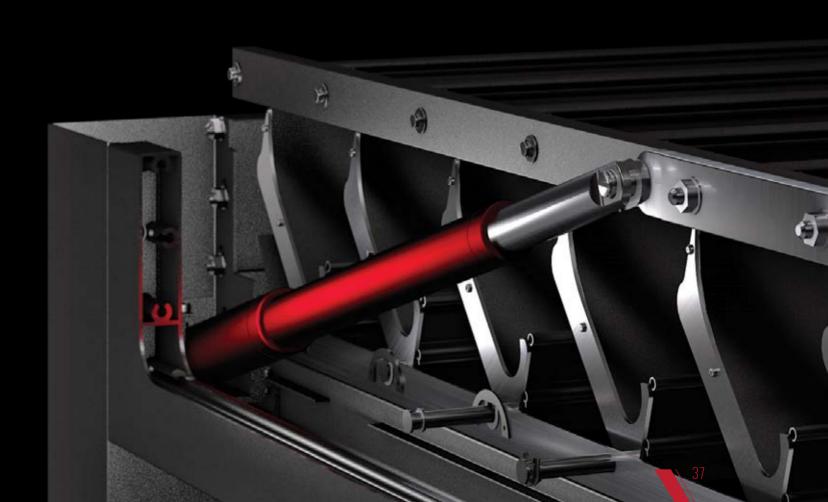

# PANEL MOVEMENT

### **Retraction Movement**

The retractable ceiling of Skyroof Prestige provides an open roof space of %79 of the total covered area, due to the synchronised movement of the creatively designed panels.

This special synchronized movement is the newest technological system, allowing simultaneous retraction of all panels.