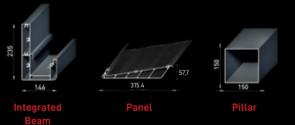

## INTEGRATED BEAM / & DRAINAGE SYSTEM

The integrated beam is the main carcass of the whole Skyroof system. All loads are shared equally to its structure. It also features as integrated gutter for drainage system.