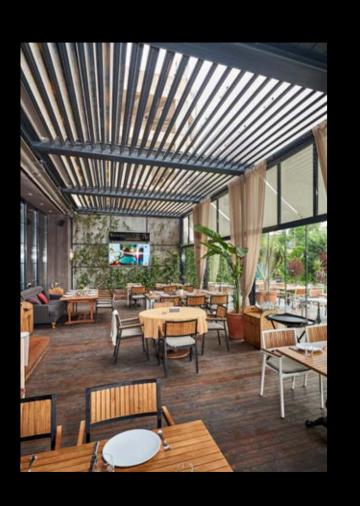

### SKYROOF SERIES

Get over the limits and meet the Skyroof family. You can choose Skyroof to suit your needs and desires with unlimited personalization.

09

### **Retraction Movement**

The retractable ceiling of Skyroof Prestige provides an open roof space of %79 of the total covered area, due to the synchronised movement of the creatively designed panels.