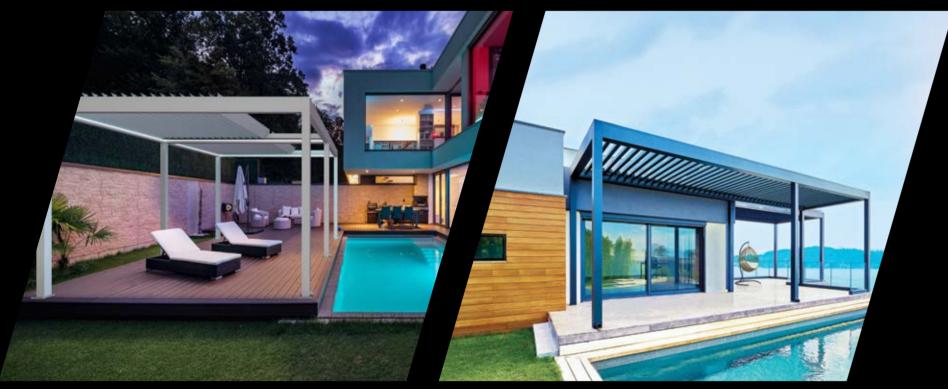

# SKYROOF /PLUS

The Plus series are perfect choice in all weather conditions.
It's strong, it's powerful, it's multifunctional, it's modular to cover large areas.

### MODULARITY

SKYROOF offers a wide variety of modular construction possibilities by means of its flexible and compact structural design.

2-Module-Connector

4-Module-Connect