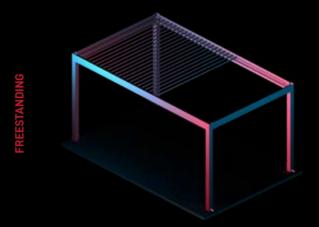

### MAX DIMENSIONS

| Projection* (freestanding) | 691,3 cm  |
|----------------------------|-----------|
| Width                      | 400 cm    |
| Snow Load (max)            | 268 kg/m² |
| Max. Open Space            | %79       |
|                            |           |

### **OPTIONS**

| Lighting | Perimeter Lighting ( |
|----------|----------------------|
| Panels   | Insulated            |
| Colour   | Dual Colour          |

Skyroof Prestige manufactured with four pillars up to a projection measure of 579,9 cm. Above this, one more pillar needs to be added for each of projection sides. The projection measure changes in multiples of 27,9 cm.