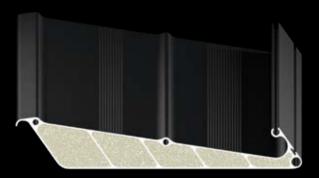

## INTEGRATED BEAM / & DRAINAGE SYSTEM

The integrated beam is the main carcass of the whole Skyroof system. All loads are shared equally to its structure. It also features as integrated gutter for drainage system.

### Distribution Pieces

The distribution pieces route and accelerate the water through the pillars.

### Water Blocking Barrier

The barrier blocks water to run inside the air tunnels.

### Integrated Drainage System

The hidden section of the drainage system is ingeniously integrated.

Specially designed aluminum panels guide the water through integrated gutters on all sides.

Water evacuates from the pillar.