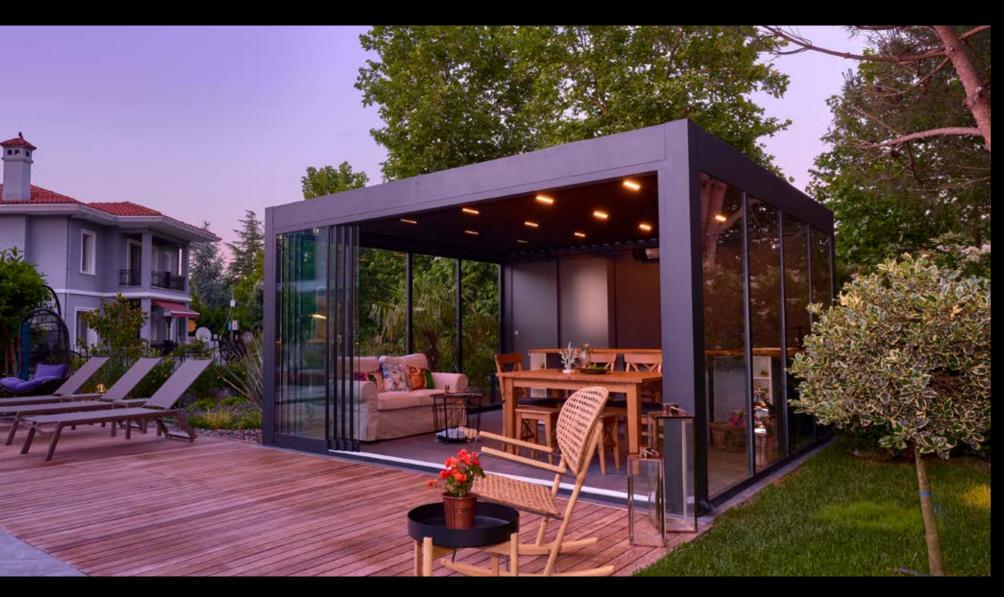

### SKYROOF SERIES

Get over the limits and meet the Skyroof family. You can choose Skyroof to suit your needs and desires with unlimited personalization.

09

### **Retraction Movement**

The retractable ceiling of Skyroof Prestige provides an open roof space of %79 of the total covered area, due to the synchronised movement of the creatively designed panels.

This special synchronized movement is the newest technological system, allowing simultaneous retraction of all panels.