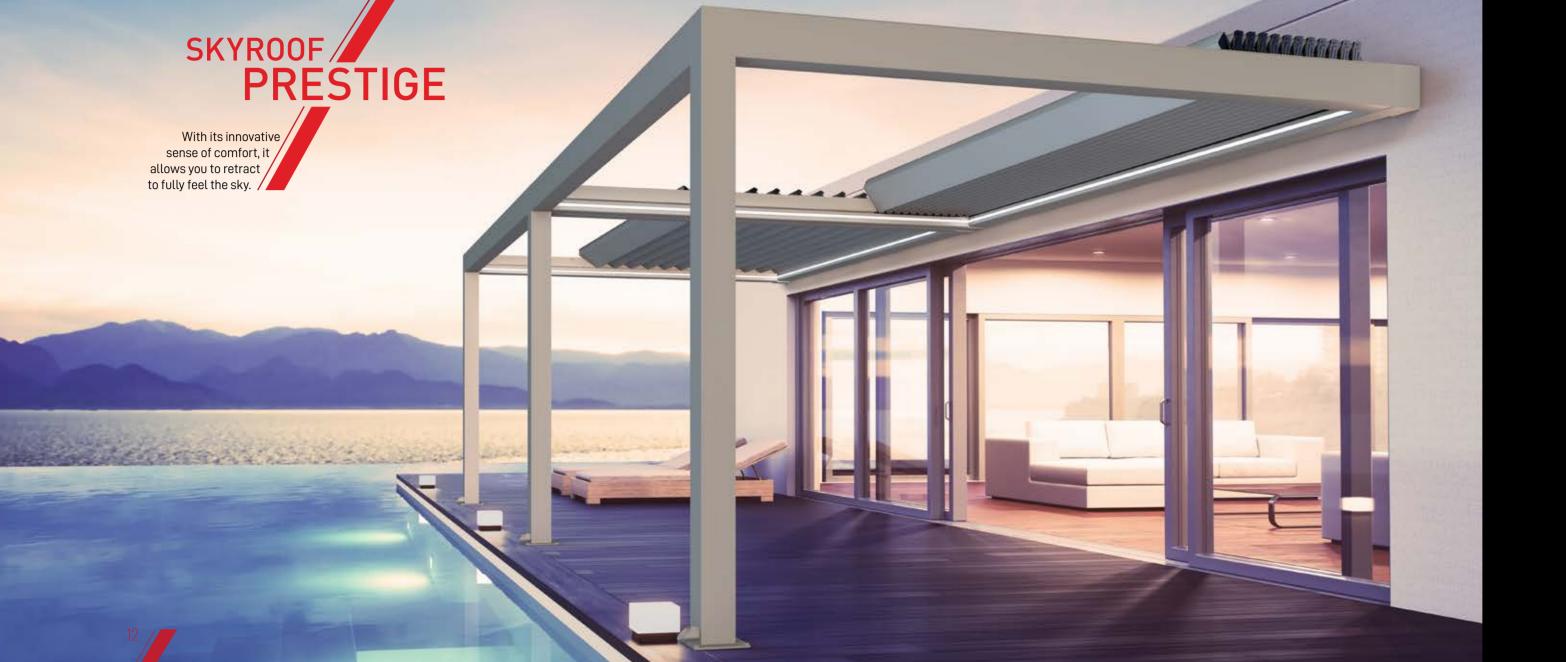

### SKYROOF SERIES

Get over the limits and meet the Skyroof family. You can choose Skyroof to suit your needs and desires with unlimited personalization.

09

### **Retraction Movement**

The retractable ceiling of Skyroof Prestige provides an open roof space of %79 of the total covered area, due to the synchronised movement of the creatively designed panels.