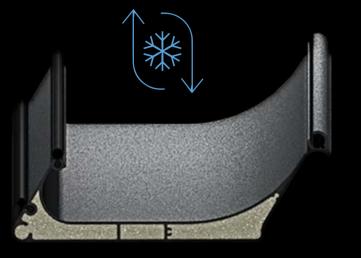

### Air Tunnels

The panel structure provides certain level of insulation.

'MY' button on your remote control allows you to refresh the air with a single touch and provide fresh air in to the room; while "Connexoon" feature supports creating your own ventilation scenario via your smartphones.