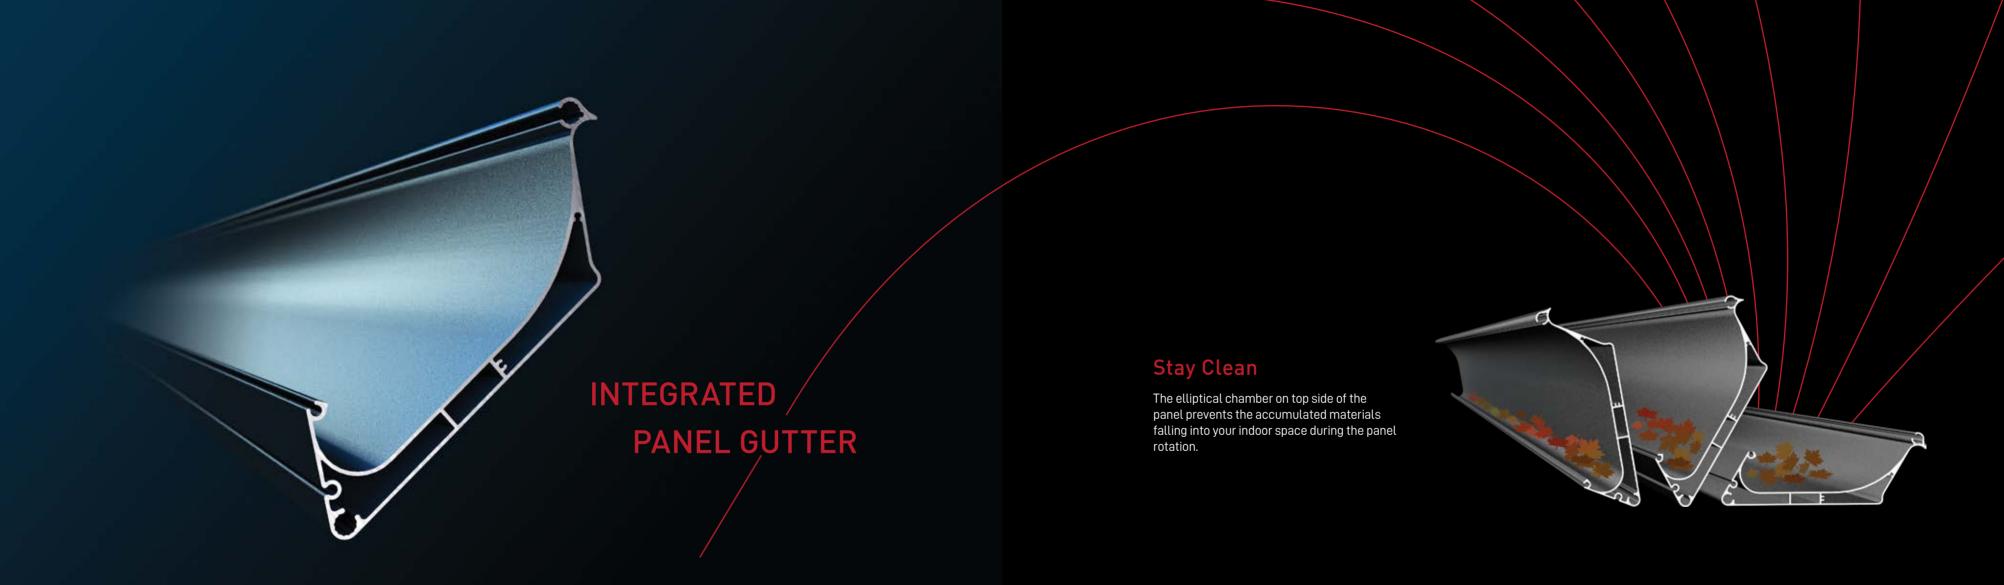

### Stay Clean

The elliptical chamber on the top side of the panel prevents the accumulated materials falling into your indoor space during the panel rotation.

A 8.75% internal inclination on the top of the panels ensures perfect drainage by preventing water accumulation on the system.