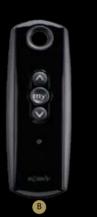

FLOOP 2

E Functional design that allows the adjustment of the illuminations to the desired level with the Roller feature.

\* The standard control unity.

B Telis 1 - Lounge Elegant design with black color.

C Telis 1 - Patio IP 66 water-proof feature for outdoor use.