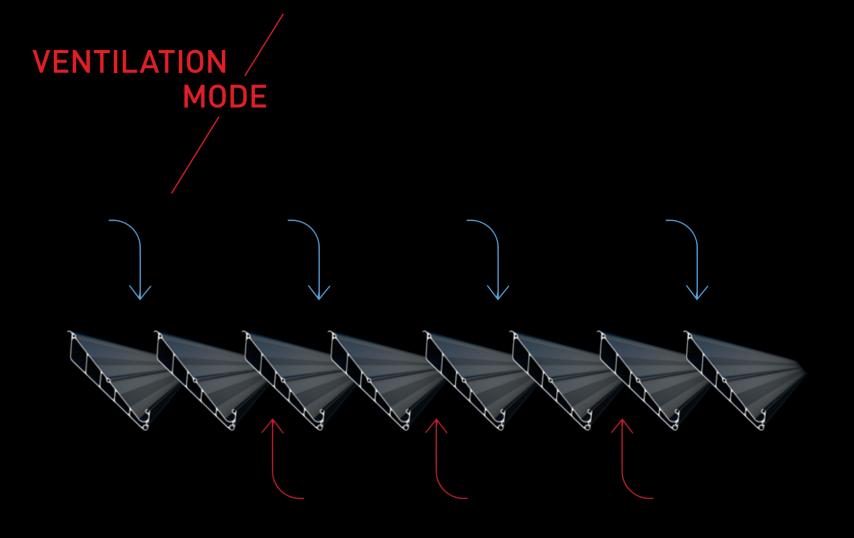

### Air Tunnels

The panel structure provides certain level of insulation.

'MY' button on your remote control allows you to refresh the air with a single touch and provide fresh air in to the room; while "Connexoon" feature supports creating your own ventilation scenario via your smartphones.

### Air Tunnels

The panel structure provides heat and sound insulation and reduces condensation levels due to the thermal break.