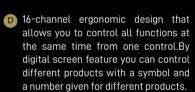

### MULTI CHANNEL OPTIONS

Telis 1 is remote control with 1 channel, while the Telis 4 has got 5 channels. Telis 4 option is available for Pure, Lounge, Patio, RTS Lounge Roller and RTS Pure Roller.

Blinds and Awnings