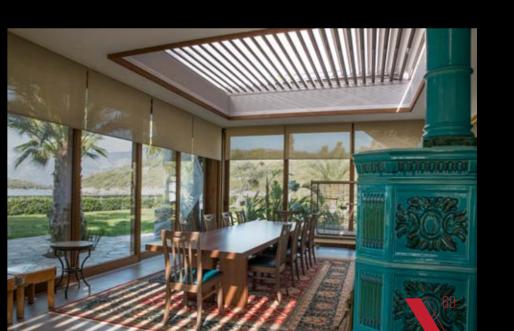

### Stay Clean

The elliptical chamber on the top side of the panel prevents the accumulated materials falling into your indoor space during the panel rotation.

A 8.75% internal inclination on the top of the panels ensures perfect drainage by preventing water accumulation on the system.

### **Insulated Panels**

Panels can be filled with Polyurethane Foam which provides extra comfort. It significantly helps to reduce condensation.

Standard