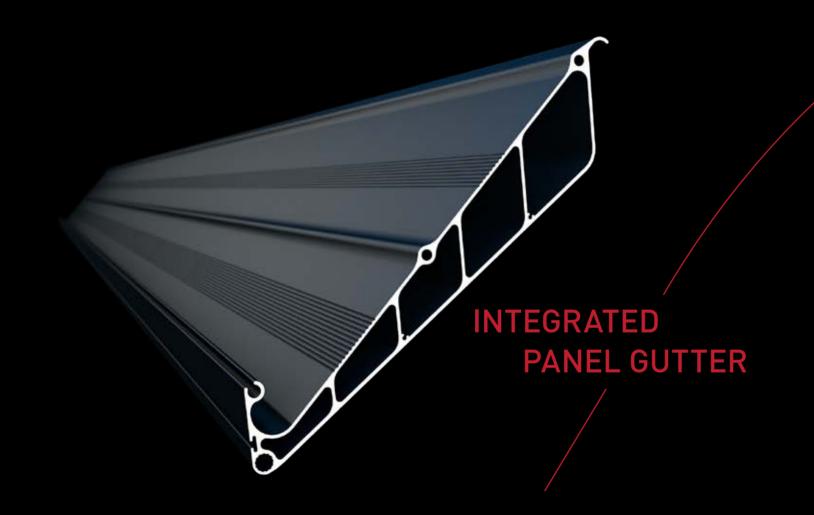

## INTEGRATED BEAM / & DRAINAGE SYSTEM

The integrated beam is the main carcass of the whole Skyroof system. All loads are shared equally to its structure. It also features as integrated gutter for drainage system.

### Integrated Drainage System

The hidden section of the drainage system is ingeniously integrated.

Specially designed aluminum panels guide the water through integrated gutters on all sides.

Water evacuates from the pillar.