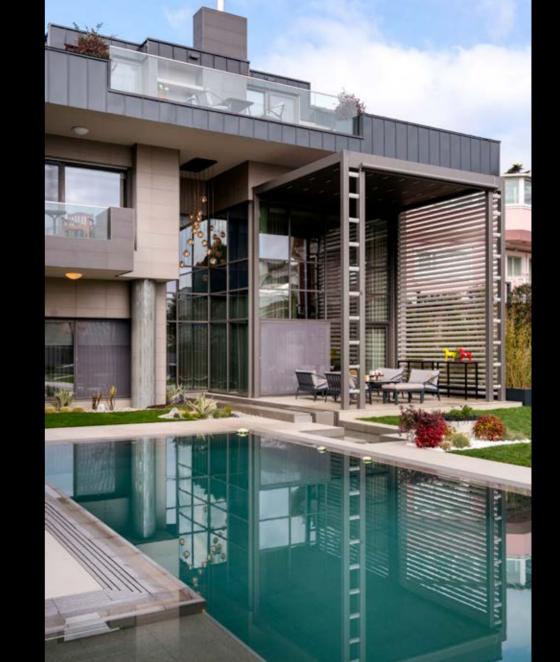

# SKYROOF /PLUS

The Plus series are perfect choice in all weather conditions.
It's strong, it's powerful, it's multifunctional, it's modular to cover large areas.

The Plus series is manufactured with four pillars up to a projection measure of 587,5 cm. Above this, one more pillar needs to be added for each of projection sides. The projection measure changes in multiples of 17,6 cm for both series.