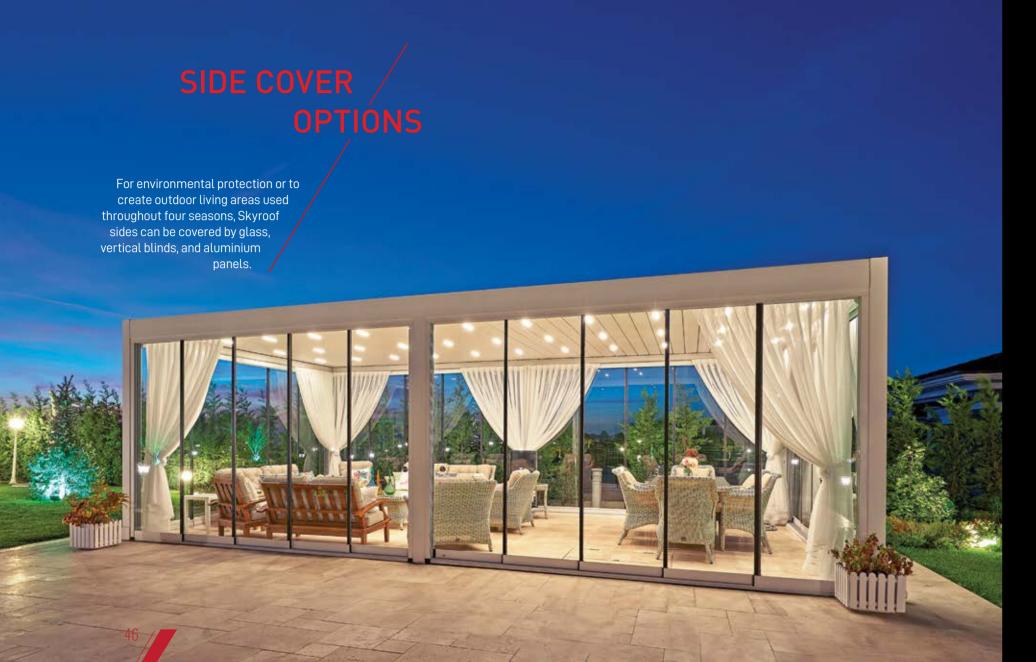

ONNEXOON

Designed to easily control your product wherever you are in the world, despite the weather changes you can remotely activate your products accordingly.

Compatible with iOS and Android smartphone systems. You can assign multiple functions through created scenarios, you can give a one-touch command.













FLOOP 2



E Functional design that allows the adjustment of the illuminations to the desired level with the Roller feature.



\* The standard control unity.

B Telis 1 - Lounge Elegant design with black color.

C Telis 1 - Patio IP 66 water-proof feature for outdoor use.



### MULTI CHANNEL OPTIONS

Telis 1 is remote control with 1 channel, while the Telis 4 has got 5 channels. Telis 4 option is available for Pure, Lounge, Patio, RTS Lounge Roller and RTS Pure Roller.









Blinds and Awnings

Louvers

Glass Systems



# COLOUR OPTIONS

Choose your colour or colour combinations (dual colour). We coat our profiles with electrostatic powder paint using advanced Nanotechnology.

### **Colour Combinations**

Panels can be painted with different colours than the main structure.



PLUS&COMPACT



## INTEGRATED BEAM / & DRAINAGE SYSTEM

The integrated beam is the main carcass of the whole Skyroof system. All loads are shared equally to its structure. It also features as integrated gutter for drainage system.

### Distribution Pieces

The distribution pieces route and accelerate the water through the pillars.

### Water Blocking Barrier

The barrier blocks water to run inside the air tunnels.



### Integrated Drainage System

The hidden section of the drain