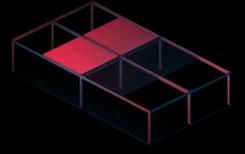

### **Retraction Movement**

The retractable ceiling of Skyroof Prestige provides an open roof space of %79 of the total covered area, due to the synchronised movement of the creatively designed panels.

This special synchronized movement is the newest technological system, allowing simultaneous retraction of all panels.