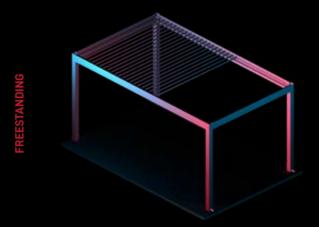

# SKYROOF /PLUS

The Plus series are perfect choice in all weather conditions.
It's strong, it's powerful, it's multifunctional, it's modular to cover large areas.

The Plus series is manufactured with four pillars up to a projection measure of 587,5 cm. Above this, one more pillar needs to be added for each of projection sides. The projection measure changes in multiples of 17,6 cm for both series.