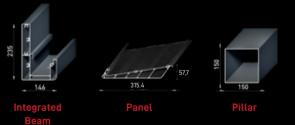

## INTEGRATED BEAM / & DRAINAGE SYSTEM

The integrated beam is the main carcass of the whole Skyroof system. All loads are shared equally to its structure. It also features as integrated gutter for drainage system.

### Distribution Pieces

The distribution pieces route and accelerate the water through the pillars.

### Water Blocking Barrier

The barrier blocks water to run inside the air tunnels.

### Integrated Drainage System

The hidden section of the drainage system is ingeniously integrated.

Specially designed aluminum panels guide the water through integrated gutters on all sides.

Water evacuates from the pillar.