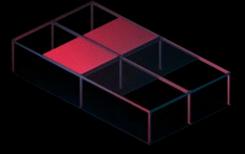

# PANEL MOVEMENT

### **Retraction Movement**

The retractable ceiling of Skyroof Prestige provides an open roof space of %79 of the total covered area, due to the synchronised movement of the creatively designed panels.

This special synchronized movement is the newest technological system, allowing simultaneous retraction of all panels.