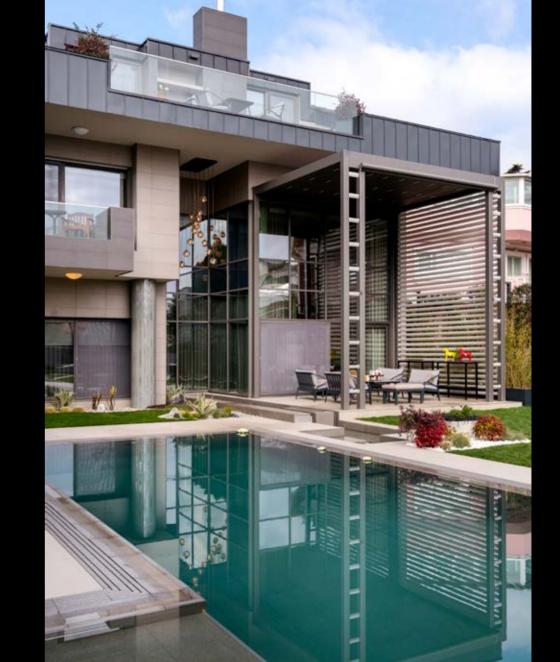

### SKYROOF SERIES

Get over the limits and meet the Skyroof family. You can choose Skyroof to suit your needs and desires with unlimited personalization.

09

### **Retraction Movement**

The retractable ceiling of Skyroof Prestige provides an open roof space of %79 of the total covered area, due to the synchronised movement of the creatively designed panels.