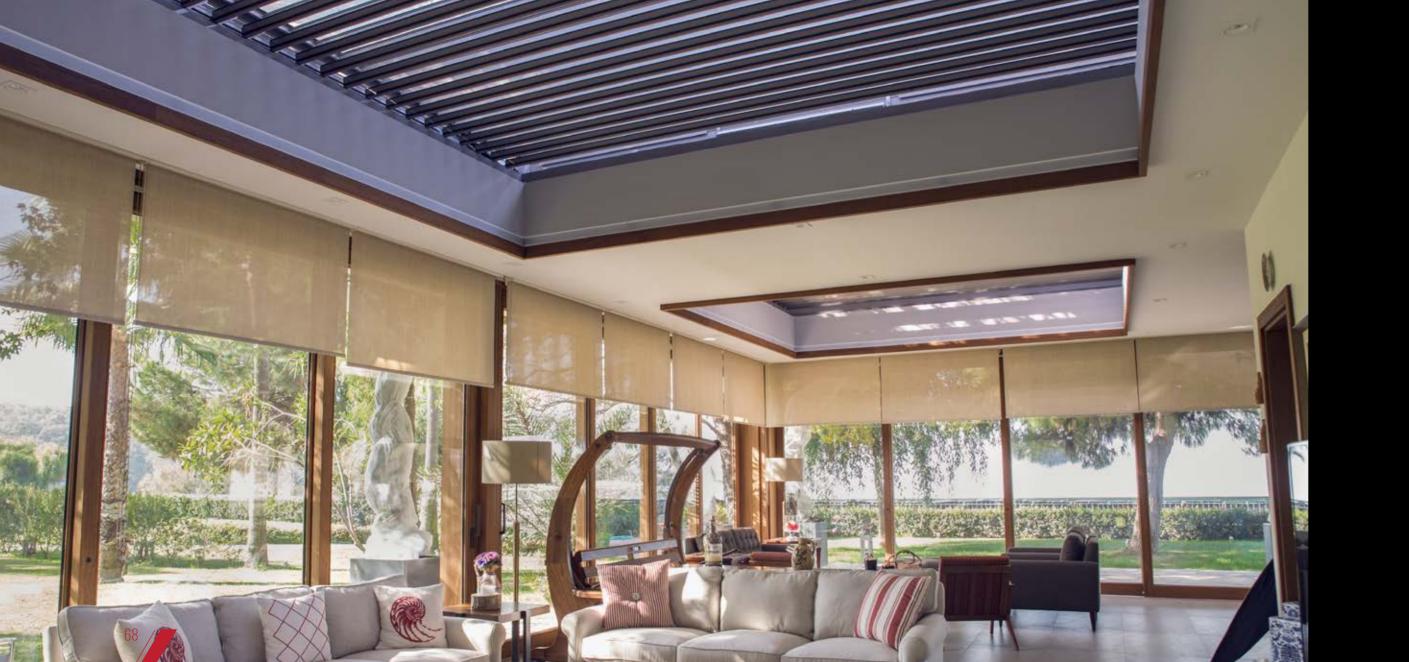

### Stay Clean

The elliptical chamber on the top side of the panel prevents the accumulated materials falling into your indoor space during the panel rotation.

A 8.75% internal inclination on the top of the panels ensures perfect drainage by preventing water accumulation on the system.

### **Insulated Panels**

Panels can be filled with Polyurethane Foam which provides extra comfort. It significantly helps to reduce condensation.

Standard

### Air Tunnels

The panel structure provides certain level of insulation.

'MY' button on your remote control allows you to refresh the air with a single touch and provide fresh air in to the room; while "Connexoon" feature supports creating your own ventilation scenario via your smartphones.