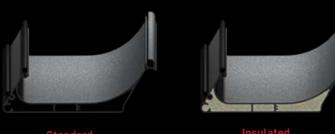

### **Insulated Panels**

Panels can be filled with Polyurethane Foam which provides extra comfort. It significantly helps to reduce condensation.

Standard

### Air Tunnels

The panel structure provides certain level of insulation.

'MY' button on your remote control allows you to refresh the air with a single touch and provide fresh air in to the room; while "Connexoon" feature supports creating your own ventilation scenario via your smartphones.