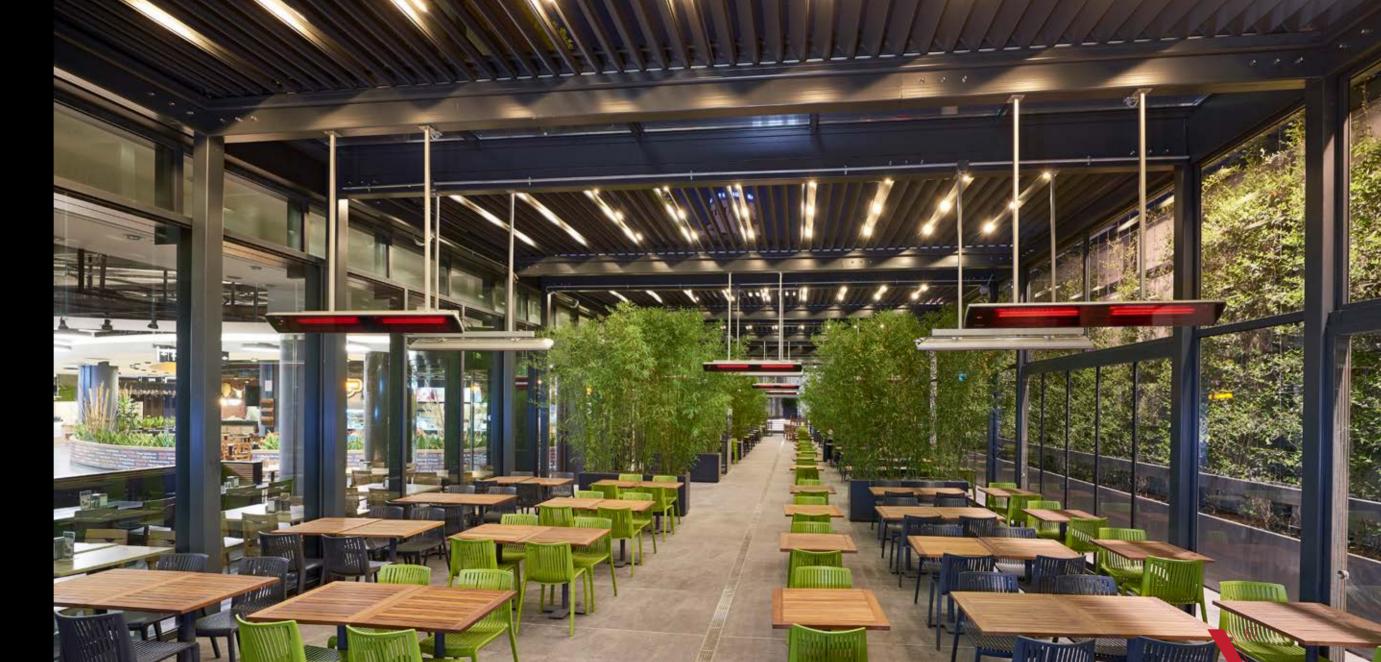

### SKYROOF SERIES

Get over the limits and meet the Skyroof family. You can choose Skyroof to suit your needs and desires with unlimited personalization.

09

### **Retraction Movement**

The retractable ceiling of Skyroof Prestige provides an open roof space of %79 of the total covered area, due to the synchronised movement of the creatively designed panels.

This special synchronized movement is the newest technological system, allowing simultaneous retraction of all panels.