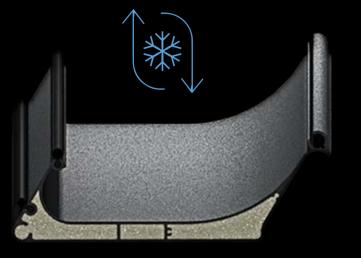

### **Insulated Panels**

Panels can be filled with Polyurethane Foam which provides extra comfort. It significantly helps to reduce condensation.

Standard