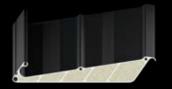

### **Insulated Panels**

Panels can be filled with Polyurethane Foam which provides extra comfort. It significantly helps to reduce condensation.

Standard

### Air Tunnels

The panel structure provides certain level of insulation.

'MY' button on your remote control allows you to refresh the air with a single touch and provide fresh air in to the room; while "Connexoon" feature supports creating your own ventilation scenario via your smartphones.

### **Insulated Panels**

Panels can be filled with Polyurethane Foam which provides extra comfort. It significantly helps to reduce condensation.

### Air Tunnels

The panel structure provides heat and sound insulation and reduces condensation levels due to the thermal break.