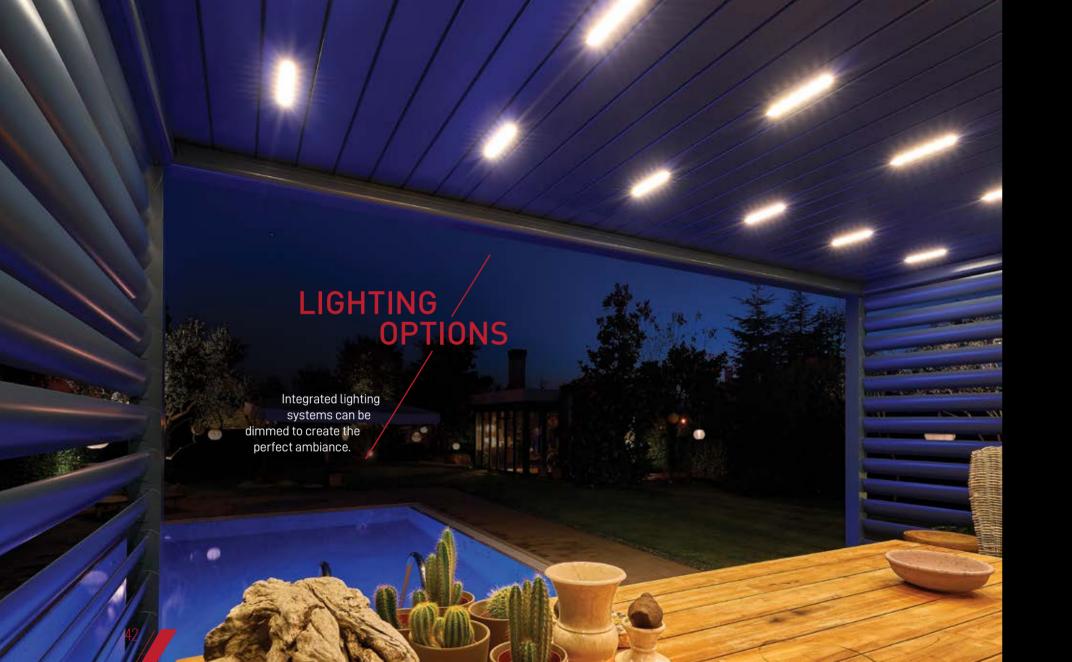

### PERIMETER LIGHTING

LED strips are integrated into the gutter profile.Available on all series.

### LINEAR LIGHTING

- > LED lightings are modules are positioned into the blades.
- > Plus series only.

### CONNEXOON

Designed to easily control your product wherever you are in the world, despite the weather changes you can remotely activate your products accordingly.

Compatible with iOS and Android smartphone systems. You can assign multiple functions through created scenarios, you can give a one-touch command.