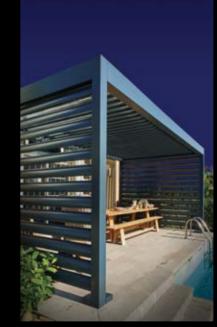

# SKYROOF /PLUS

The Plus series are perfect choice in all weather conditions.
It's strong, it's powerful, it's multifunctional, it's modular to cover large areas.

The Plus series is manufactured with four pillars up to a projection measure of 587,5 cm. Above this, one more pillar needs to be added for each of projection sides. The projection measure changes in multiples of 17,6 cm for both series.