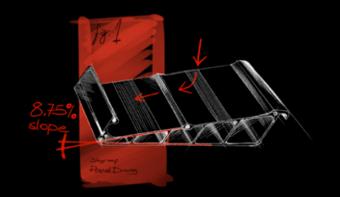

### Stay Clean

The elliptical chamber on the top side of the panel prevents the accumulated materials falling into your indoor space during the panel rotation.

A 8.75% internal inclination on the top of the panels ensures perfect drainage by preventing water accumulation on the system.