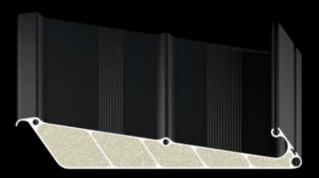

### **Insulated Panels**

Panels can be filled with Polyurethane Foam which provides extra comfort. It significantly helps to reduce condensation.

Standard

### Air Tunnels

The panel structure provides certain level of insulation.

'MY' button on your remote control allows you to refresh the air with a single touch and provide fresh air in to the room; while "Connexoon" feature supports creating your own ventilation scenario via your smartphones.

### **Insulated Panels**

Panels can be filled with Polyurethane Foam which provides extra comfort. It significantly helps to reduce condensation.

### Air Tunnels

The panel structure provides heat and sound insulation and reduces condensation levels due to the thermal break.