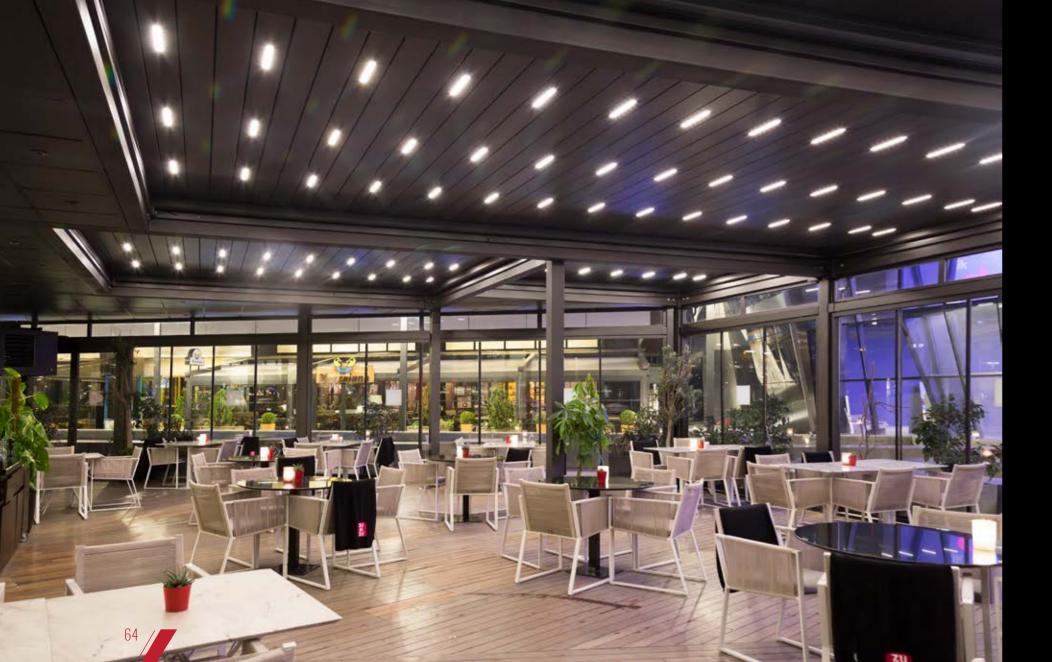

### PERIMETER LIGHTING

LED strips are integrated into the gutter profile.Available on all series.

### LINEAR LIGHTING

- > LED lightings are modules are positioned into the blades.
- > Plus series only.