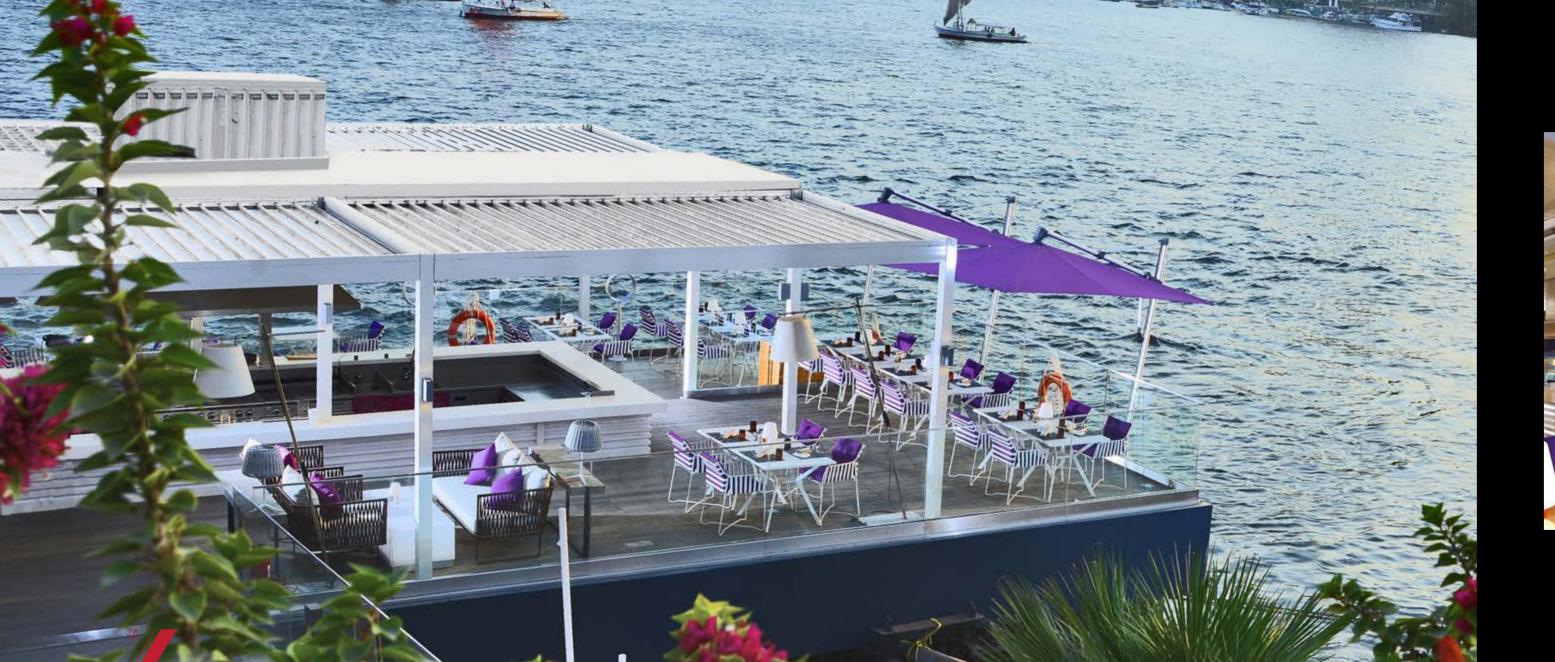

### SKYROOF SERIES

Get over the limits and meet the Skyroof family. You can choose Skyroof to suit your needs and desires with unlimited personalization.

09

### **Retraction Movement**

The retractable ceiling of Skyroof Prestige provides an open roof space of %79 of the total covered area, due to the synchronised movement of the creatively designed panels.