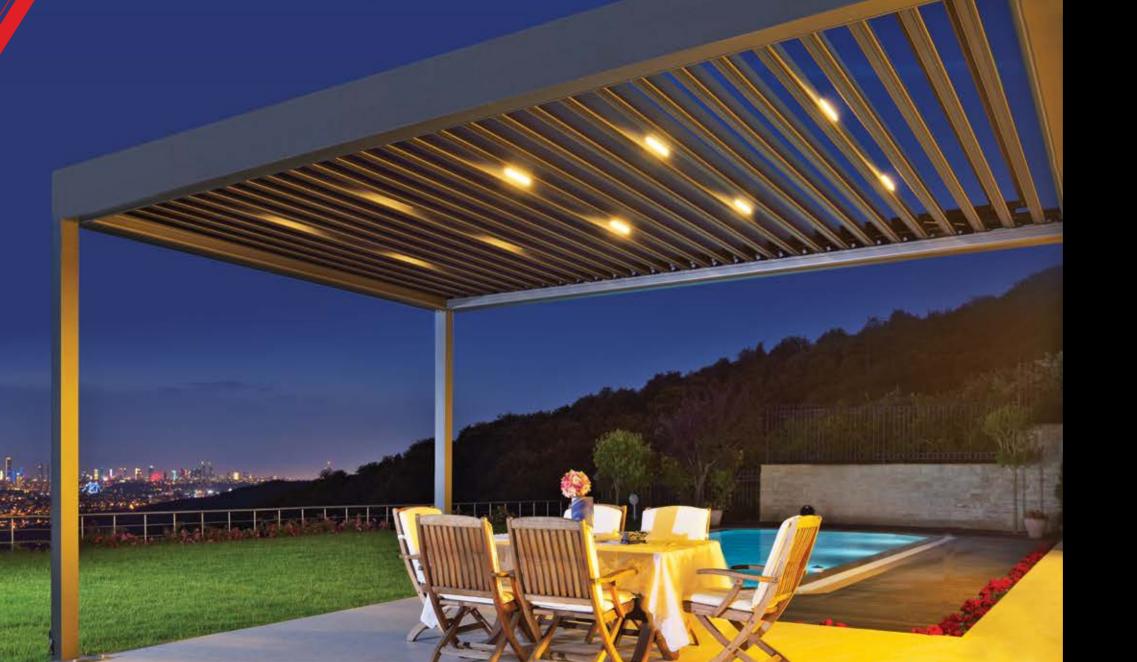

### SKYROOF SERIES

Get over the limits and meet the Skyroof family. You can choose Skyroof to suit your needs and desires with unlimited personalization.

09

### **Retraction Movement**

The retractable ceiling of Skyroof Prestige provides an open roof space of %79 of the total covered area, due to the synchronised movement of the creatively designed panels.

This special synchronized movement is the newest technological system, allowing simultaneous retraction of all panels.