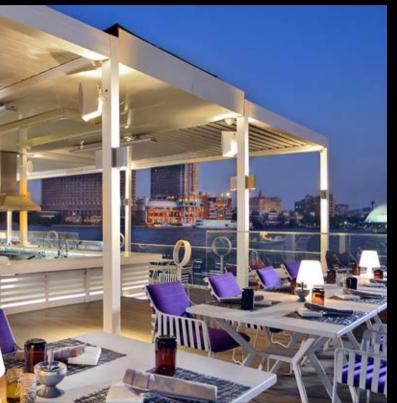

### SKYROOF SERIES

Get over the limits and meet the Skyroof family. You can choose Skyroof to suit your needs and desires with unlimited personalization.

09

### **Retraction Movement**

The retractable ceiling of Skyroof Prestige provides an open roof space of %79 of the total covered area, due to the synchronised movement of the creatively designed panels.