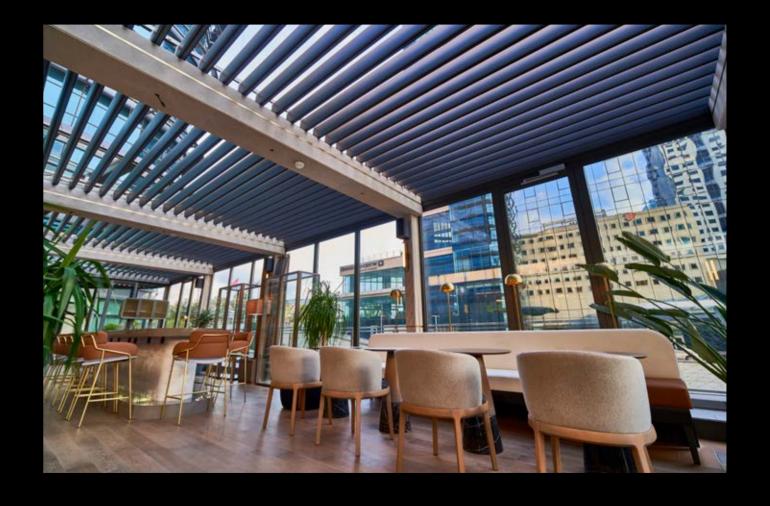

# SKYROOF /PLUS

The Plus series are perfect choice in all weather conditions.
It's strong, it's powerful, it's multifunctional, it's modular to cover large areas.

The Plus series is manufactured with four pillars up to a projection measure of 587,5 cm. Above this, one more pillar needs to be added for each of projection sides. The projection measure changes in multiples of 17,6 cm for both series.