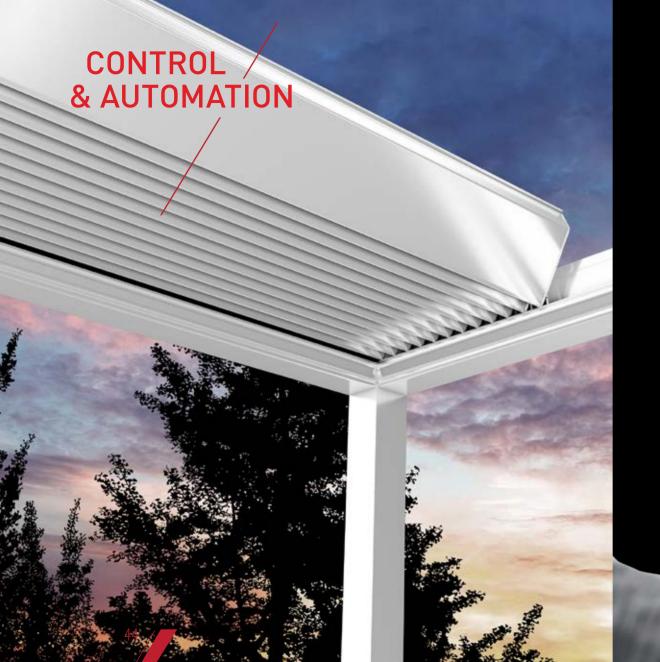

### CONNEXOON

Designed to easily control your product wherever you are in the world, despite the weather changes you can remotely activate your products accordingly.

Compatible with iOS and Android smartphone systems. You can assign multiple functions through created scenarios, you can give a one-touch command.