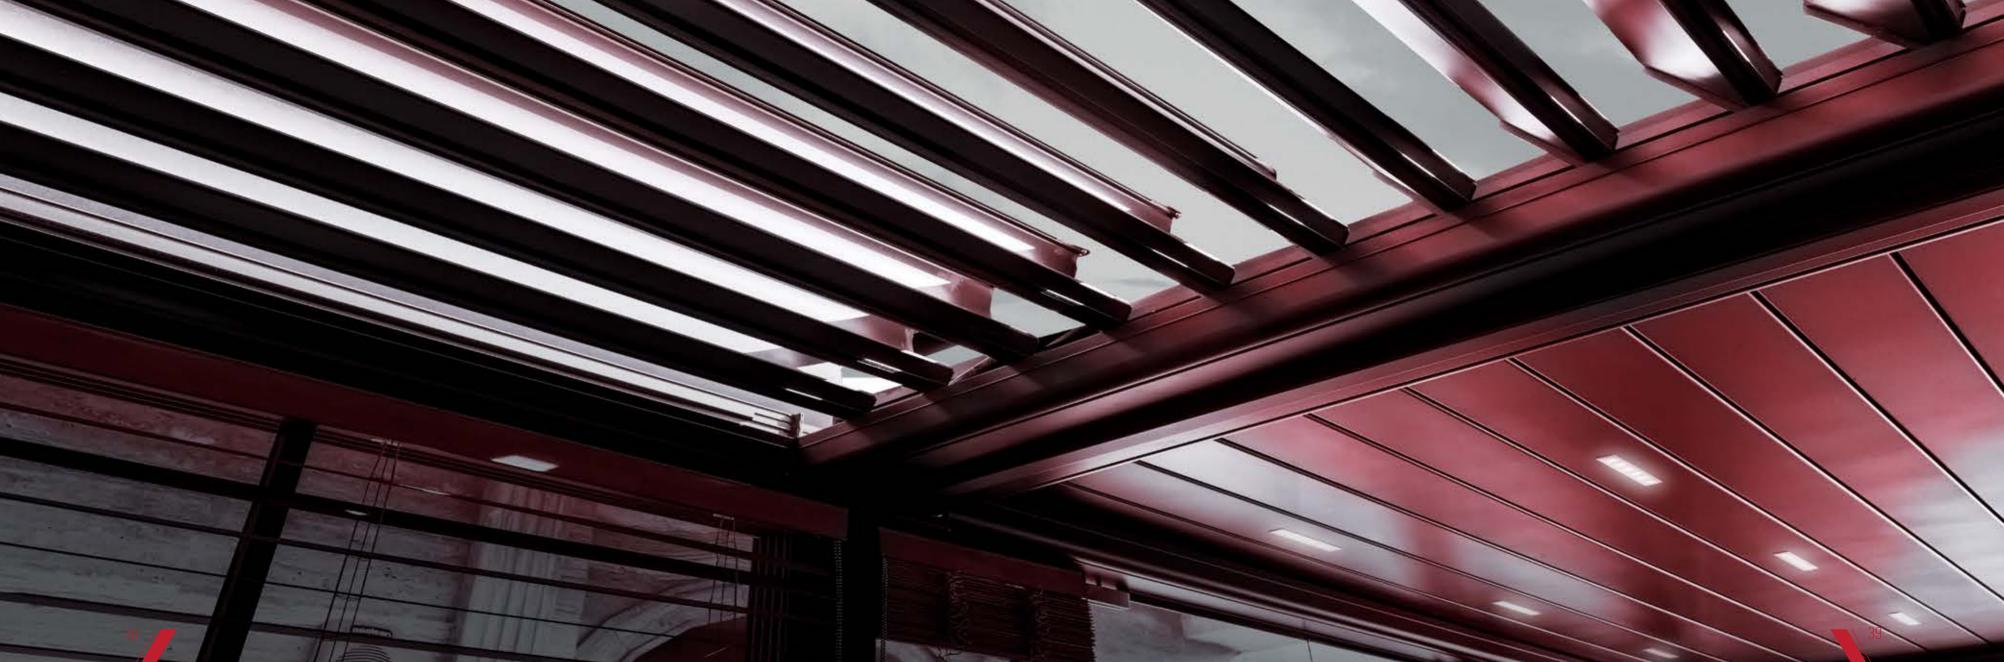

# PANEL MOVEMENT

### **Retraction Movement**

The retractable ceiling of Skyroof Prestige provides an open roof space of %79 of the total covered area, due to the synchronised movement of the creatively designed panels.

This special synchronized movement is the newest technological system, allowing simultaneous retraction of all panels.