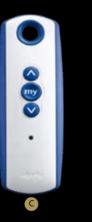

filled with Polyurethane Foam which provides extra comfort. It significantly helps to reduce condensation.











### Air Tunnels

The panel structure provides heat and sound insulation and reduces condensation levels due to the thermal break.













### PERIMETER LIGHTING



LED strips are integrated into the gutter profile.Available on all series.

### LINEAR LIGHTING



- > LED lightings are modules are positioned into the blades.
- > Plus series only.





### CONNEXOON

Designed to easily control your product wherever you are in the world, despite the weather changes you can remotely activate your products accordingly.

Compatible with iOS and Android smartphone systems. You can assign multiple functions through created scenarios, you can give a one-touch command.













FLOOP 2



E Functional design that allows the adjustment of the illuminations to the desired level with the Roller feature.



\* The standard control unity.

B Telis 1 - Lounge Elegant design with black color.

C Telis 1 - Patio IP 66 water-proof feature for outdoor use.



### MULTI CHANNEL OPTIONS

Telis 1 is remote control with 1 channel, while the Telis 4 has got 5 channels. Telis 4 option is available for Pure, Lounge, Patio, RTS Lounge Roller and RTS Pure Roller.









Blinds and Awnings

Louvers

Glass Systems



# COLOUR OPTIONS

Choose your colour or colour combinations (dual colour). We coat our profiles with electrostatic powder paint using advanced Nanotechnology.

### **Colour Combinations**

Panels can be painted with different colours than the main structure.



PLU