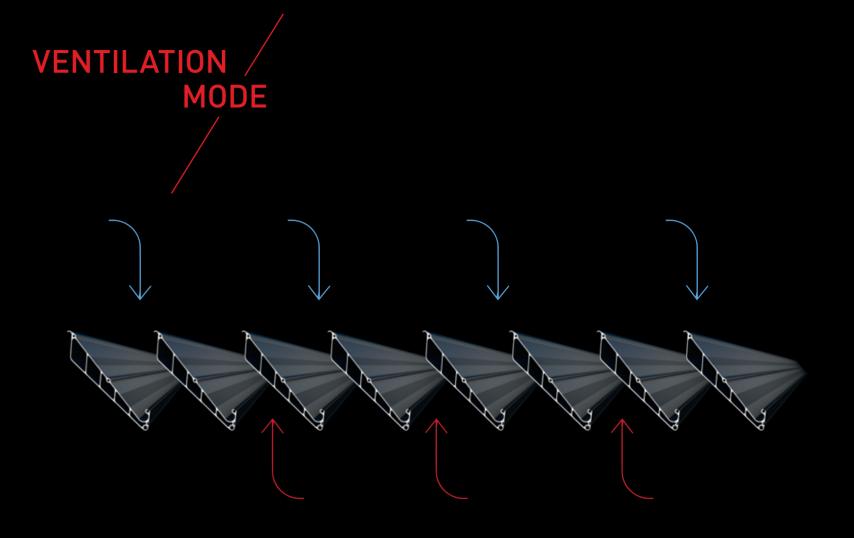

### Air Tunnels

The panel structure provides certain level of insulation.

'MY' button on your remote control allows you to refresh the air with a single touch and provide fresh air in to the room; while "Connexoon" feature supports creating your own ventilation scenario via your smartphones.