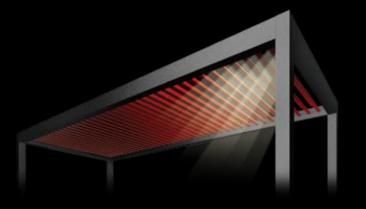

# PANEL MOVEMENT

### **Retraction Movement**

The retractable ceiling of Skyroof Prestige provides an open roof space of %79 of the total covered area, due to the synchronised movement of the creatively designed panels.

This special synchronized movement is the newest technological system, allowing simultaneous retraction of all panels.