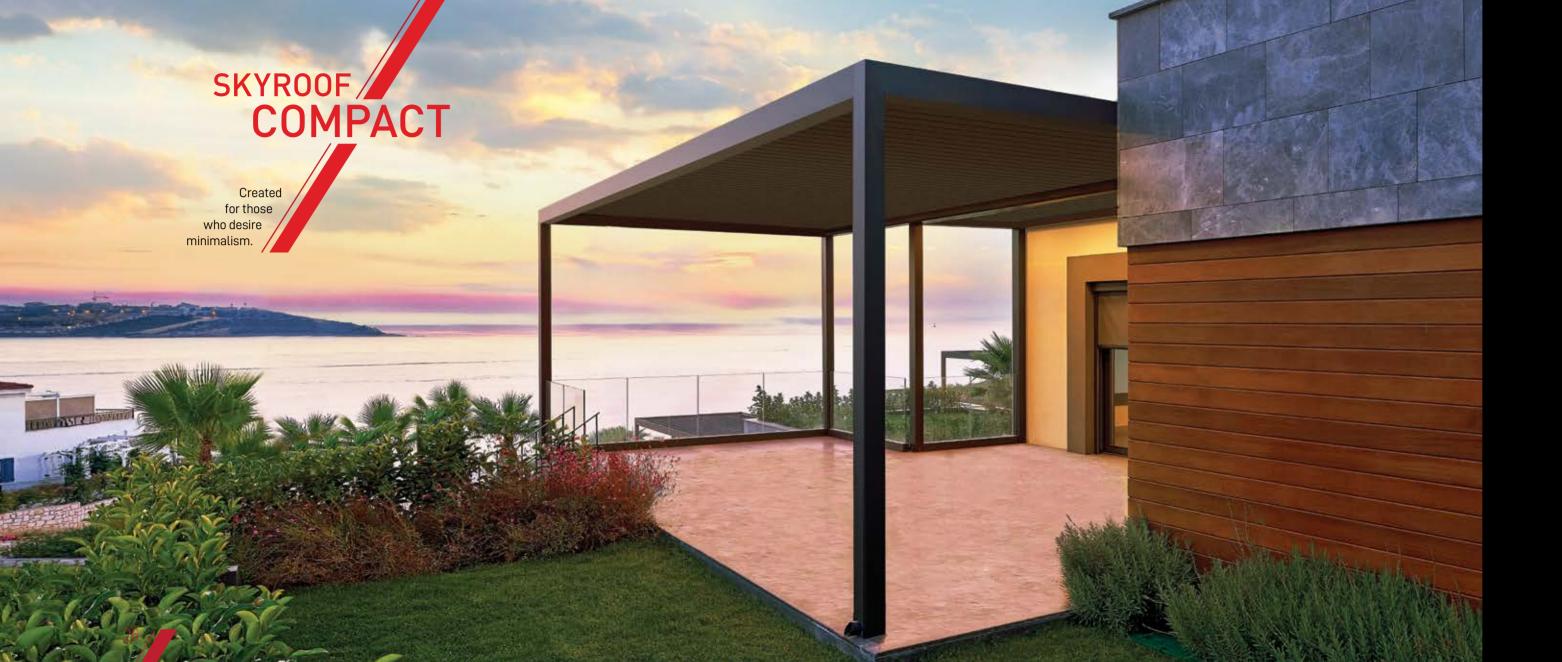

# SKYROOF /PLUS

The Plus series are perfect choice in all weather conditions.
It's strong, it's powerful, it's multifunctional, it's modular to cover large areas.

### MAX DIMENSIONS

| Projection* (freestanding) | 799 cm    |
|----------------------------|-----------|
| Width                      | 450 cm    |
| Snow Load (max)            | 336 kg/m² |

\*2.8 cm bracket width needs to be added for wall mounted installar

### OPTION

| Lighting | Linear Lighting<br>Perimeter Lightin |
|----------|--------------------------------------|
| Panels   | Insulated                            |
| Colour   | Dual Colour                          |

The Plus series is manufactured with four pillars up to a projection measure of 587,5 cm. Above this, one more pillar needs to be added for each of projection sides. The projection measure changes in multiples of 17,6 cm for both series.