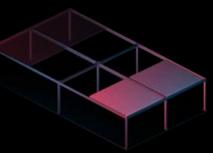

# PANEL MOVEMENT

### **Retraction Movement**

The retractable ceiling of Skyroof Prestige provides an open roof space of %79 of the total covered area, due to the synchronised movement of the creatively designed panels.

This special synchronized movement is the newest technological system, allowing simultaneous retraction of all panels.