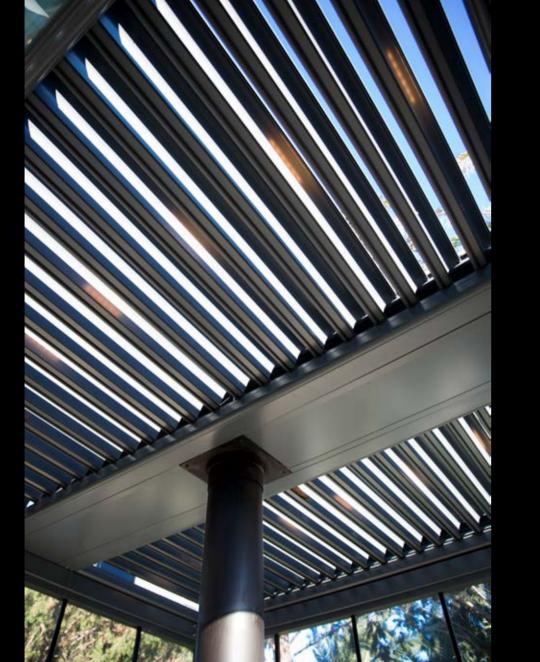

### SKYROOF SERIES

Get over the limits and meet the Skyroof family. You can choose Skyroof to suit your needs and desires with unlimited personalization.

09

### **Retraction Movement**

The retractable ceiling of Skyroof Prestige provides an open roof space of %79 of the total covered area, due to the synchronised movement of the creatively designed panels.

This special synchronized movement is the newest technological system, allowing simultaneous retraction of all panels.