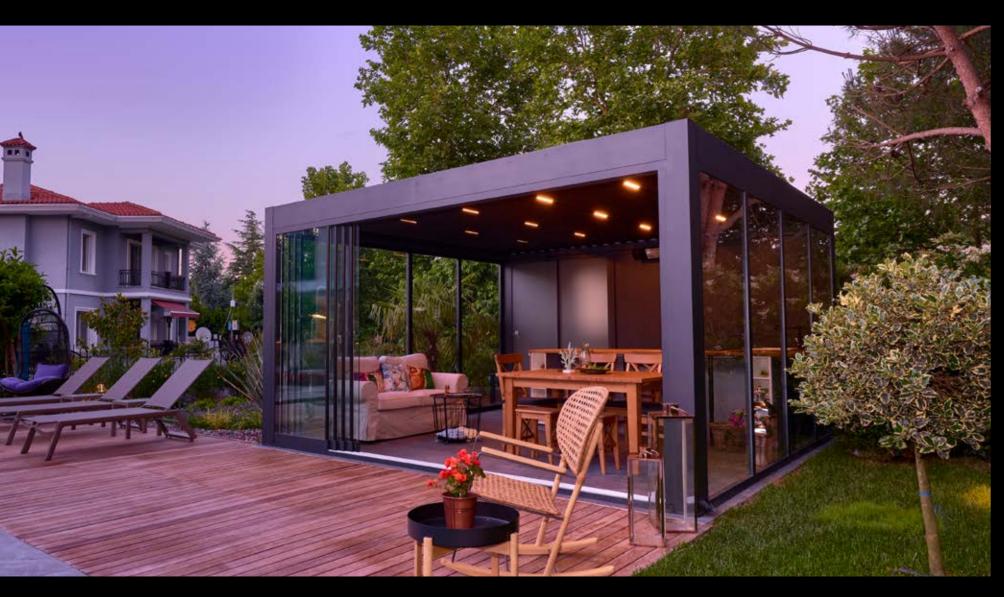

# PANEL MOVEMENT

### **Retraction Movement**

The retractable ceiling of Skyroof Prestige provides an open roof space of %79 of the total covered area, due to the synchronised movement of the creatively designed panels.

This special synchronized movement is the newest technological system, allowing simultaneous retraction of all panels.