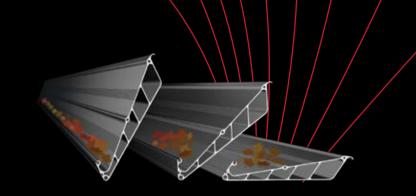

### **Retraction Movement**

The retractable ceiling of Skyroof Prestige provides an open roof space of %79 of the total covered area, due to the synchronised movement of the creatively designed panels.

This special synchronized movement is the newest technological system, allowing simultaneous retraction of all panels.