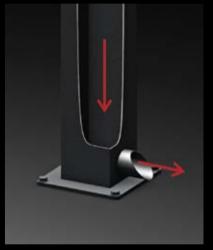

## INTEGRATED BEAM / & DRAINAGE SYSTEM

The integrated beam is the main carcass of the whole Skyroof system. All loads are shared equally to its structure. It also features as integrated gutter for drainage system.

### Distribution Pieces

The distribution pieces route and accelerate the water through the pillars.

### Water Blocking Barrier

The barrier blocks water to run inside the air tunnels.

### Integrated Drainage System

The hidden section of the drainage system is ingeniously integrated.

Specially designed aluminum panels guide the water through integrated gutters on all sides.

Water evacuates from the pillar.