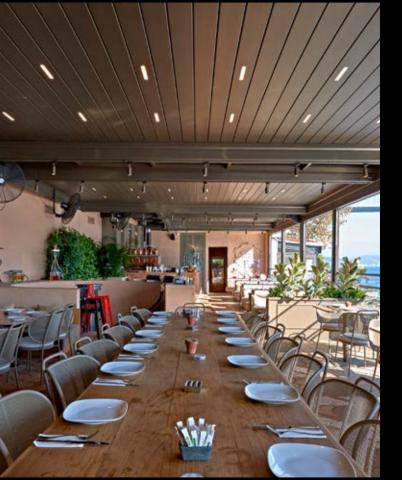

### SKYROOF SERIES

Get over the limits and meet the Skyroof family. You can choose Skyroof to suit your needs and desires with unlimited personalization.

09

### **Retraction Movement**

The retractable ceiling of Skyroof Prestige provides an open roof space of %79 of the total covered area, due to the synchronised movement of the creatively designed panels.