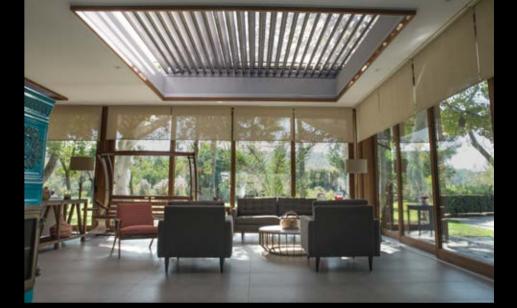

### Stay Clean

The elliptical chamber on the top side of the panel prevents the accumulated materials falling into your indoor space during the panel rotation.

A 8.75% internal inclination on the top of the panels ensures perfect drainage by preventing water accumulation on the system.

### **Insulated Panels**

Panels can be filled with Polyurethane Foam which provides extra comfort. It significantly helps to reduce condensation.

Standard

### Air Tunnels

The panel structure provides certain level of insulation.

'MY' button on your remote control allows you to refresh the air with a single touch and provide fresh air in to the room; while "Connexoon" feature supports creating your own ventilation scenario via your smartphones.