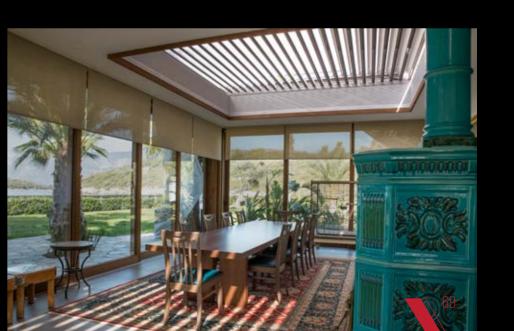

### Stay Clean

The elliptical chamber on the top side of the panel prevents the accumulated materials falling into your indoor space during the panel rotation.

A 8.75% internal inclination on the top of the panels ensures perfect drainage by preventing water accumulation on the system.

### **Insulated Panels**

Panels can be filled with Polyurethane Foam which provides extra comfort. It significantly helps to reduce condensation.

Standard

### Air Tunnels

The panel structure provides certain level of insulation.

'MY' button on your remote control allows you to refresh the air with a single touch and provide fresh air in to the room; while "Connexoon" feature supports creating your own ventilation scenario via your smartphones.