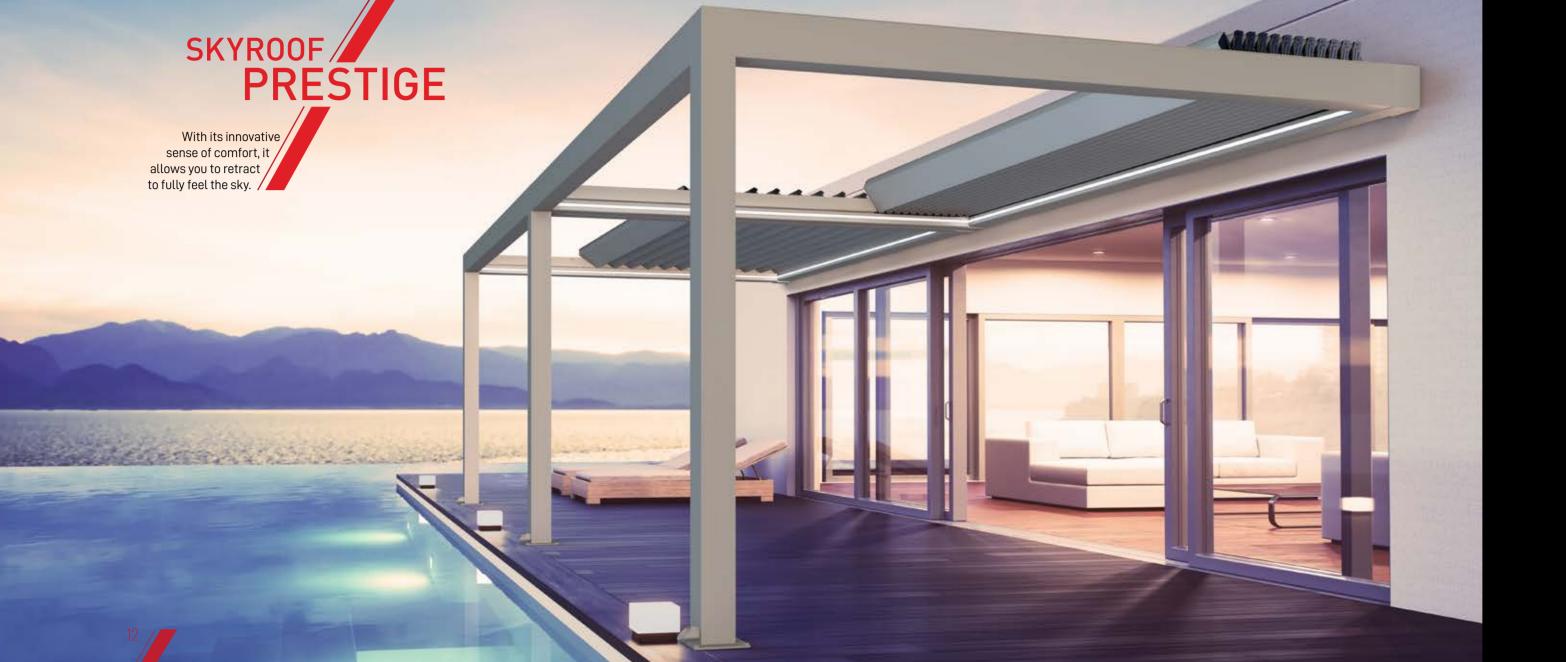

### **Retraction Movement**

The retractable ceiling of Skyroof Prestige provides an open roof space of %79 of the total covered area, due to the synchronised movement of the creatively designed panels.

This special synchronized movement is the newest technological system, allowing simultaneous retraction of all panels.

### Stay Clean

The elliptical chamber on the top side of the panel prevents the accumulated materials falling into your indoor space during the panel rotation.

A 8.75% internal inclination on the top of the panels ensures perfect drainage by preventing water accumulation on the system.